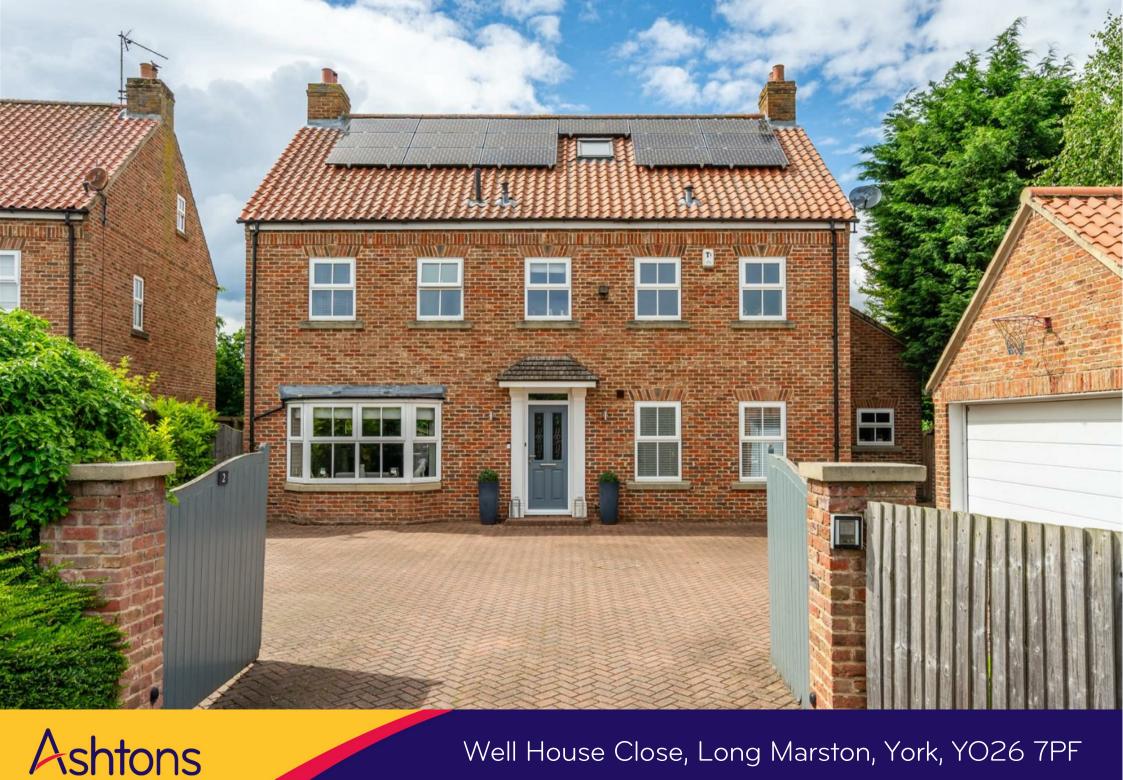

#### £900,000

A modern detached house with a double garage and a wonderful open plan living, dining, kitchen.

The property forms part of this small development of equally impressive family homes positioned on a private driveway with a double garage. The property has just undergone an extensive range of remodelling and refurbishment by the present owners and is offered in excellent order both inside and out. Located in Long Marston, a small rural village, yet with convenient access to York, Wetherby, Harrogate and the motorway network ideal for commuting.

Externally behind the property's own electric gates is private parking for several vehicles as well as a large double garage to the front and good size lawned garden to the rear.

Council Tax Band- G

## Freehold Council Tax Band - G

- Detached House
- Six Bedrooms
- Four Bathrooms
- Gym & Laundry Room
- Double Garage & Parking For Multiple Cars On A Gated Driveway
- Open Plan Living/ Dining/ Kitchen
- Solar Energy
- EPC TBC