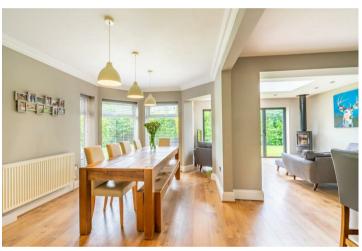

To the ground floor a bright and inviting front entrance hallway leads to a dual aspect lounge with an open fireplace and French doors onto the rear garden. To the rear of the property is a living dining kitchen, formerly three separate large rooms, now a dramatic living space with a modern kitchen with a central island, dining room to seat twelve and a rear garden snug with modern log burner and bifold doors. Also to the ground floor is a laundry room, boot room, W.C and a gym.