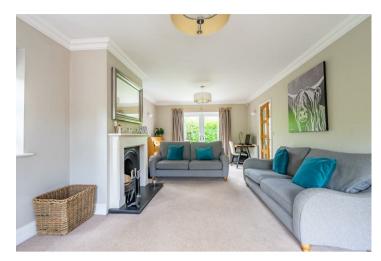

To the ground floor a bright and inviting front entrance hallway leads to a dual aspect lounge with an open fireplace and French doors onto the rear garden. To the rear of the property is a living dining kitchen, formerly three separate large rooms, now a dramatic living space with a modern kitchen with a central island, dining room to seat twelve and a rear garden snug with modern log burner and bifold doors. Also to the ground floor is a laundry room, boot room, W.C and a gym.