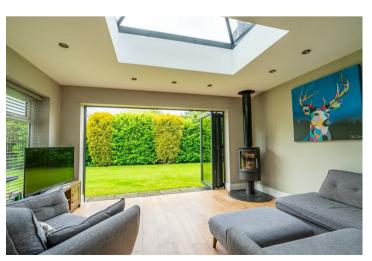

To the ground floor a bright and inviting front entrance hallway leads to a dual aspect lounge with an open fireplace and French doors onto the rear garden. To the rear of the property is a living dining kitchen, formerly three separate large rooms, now a dramatic living space with a modern kitchen with a central island, dining room to seat twelve and a rear garden snug with modern log burner and bifold doors. Also to the ground floor is a laundry room, boot room, W.C and a gym.