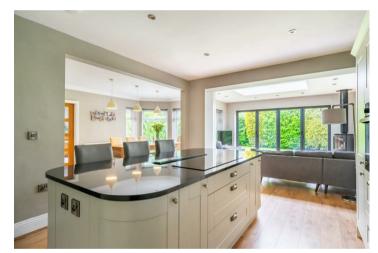

To the ground floor a bright and inviting front entrance hallway leads to a dual aspect lounge with an open fireplace and French doors onto the rear garden. To the rear of the property is a living dining kitchen, formerly three separate large rooms, now a dramatic living space with a modern kitchen with a central island, dining room to seat twelve and a rear garden snug with modern log burner and bifold doors. Also to the ground floor is a laundry room, boot room, W.C and a gym.