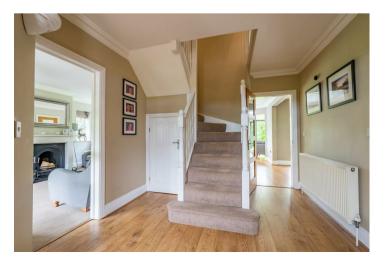

To the ground floor a bright and inviting front entrance hallway leads to a dual aspect lounge with an open fireplace and French doors onto the rear garden. To the rear of the property is a living dining kitchen, formerly three separate large rooms, now a dramatic living space with a modern kitchen with a central island, dining room to seat twelve and a rear garden snug with modern log burner and bifold doors. Also to the ground floor is a laundry room, boot room, W.C and a gym.