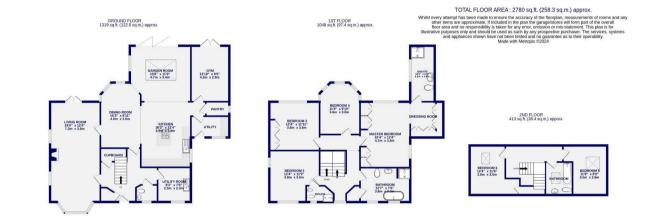

To the ground floor a bright and inviting front entrance hallway leads to a dual aspect lounge with an open fireplace and French doors onto the rear garden. To the rear of the property is a living dining kitchen, formerly three separate large rooms, now a dramatic living space with a modern kitchen with a central island, dining room to seat twelve and a rear garden snug with modern log burner and bifold doors. Also to the ground floor is a laundry room, boot room, W.C and a gym.

To the first and second floors are six double bedrooms with the main bedroom benefitting from a dressing room and a unique ensuite shower room larger than most family bathrooms. Two family bathrooms one on each floor and an ensuite shower room to the second bedroom complete the living accommodation.