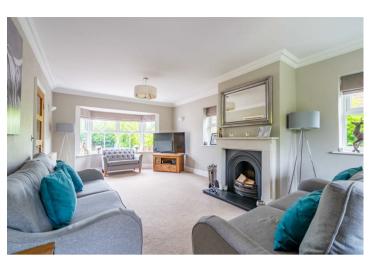

To the ground floor a bright and inviting front entrance hallway leads to a dual aspect lounge with an open fireplace and French doors onto the rear garden. To the rear of the property is a living dining kitchen, formerly three separate large rooms, now a dramatic living space with a modern kitchen with a central island, dining room to seat twelve and a rear garden snug with modern log burner and bifold doors. Also to the ground floor is a laundry room, boot room, W.C and a gym.