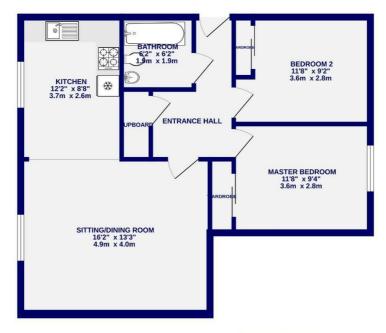

The accommodation includes a good sized reception room opening through to a modern fitted kitchen with integrated appliances. There are two double bedrooms with fitted wardrobes to the master bedroom and bathroom.

Council Tax Band - B

GROUND FLOOR 665 sq.ft. (61.7 sq.m.) approx.

TOTAL FLOOR AREA: 665 sq.ft. (61.7 sq.m.) approx.

Whitst every attempt has been made to ensure the accuracy of the focipion, measurements of norms and any other item are approximant, if itelated in the plan the progressions will take up not of the overall illustrate purposes only and should be used as such by any prospective purchase. The services, systems and applications should have used as such by any prospective purchase. The services, systems and applications should have unbeen instead and no guarantee as to their oppositions.