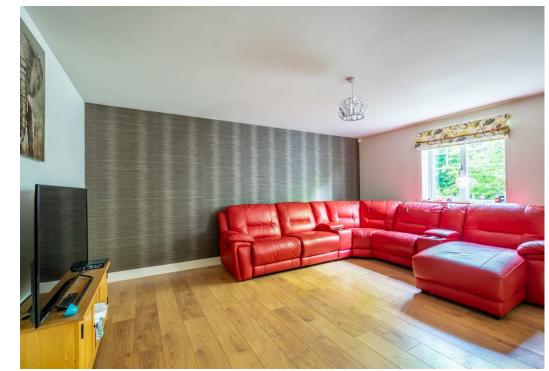

SITTING/DINING ROOM 16'2" x 13'3" 4.9m x 4.0m

3.7m x 2.6m 3.7m x 2.6m 3.7m x 2.6m

property on behalf of the vendor.

The accommodation includes a good sized reception room opening through to a modern fitted kitchen with integrated appliances. There are two double bedrooms with fitted wardrobes to the master bedroom and bathroom.