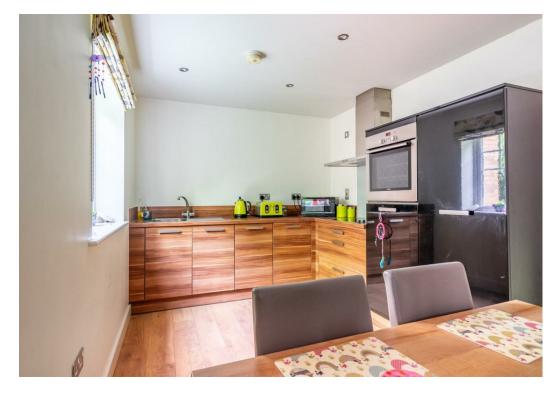

The accommodation includes a good sized reception room opening through to a modern fitted kitchen with integrated appliances. There are two double bedrooms with fitted wardrobes to the master bedroom and bathroom.