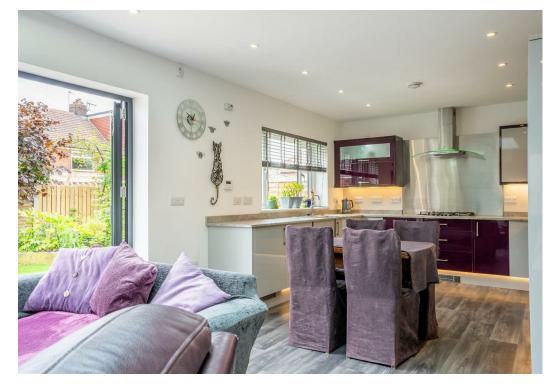

This deceptively large property has been extended and much improved by the current owners. A wonderful contemporary open plan dining kitchen and utility has been added to the rear with an array of modern fitted Howdens high gloss units, integrated appliances and a 5-ring hob along with the added feature of bifold doors overlooking the wonderfully secluded garden.