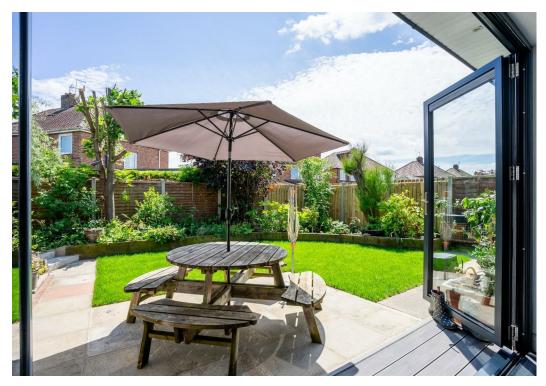

This deceptively large property has been extended and much improved by the current owners. A wonderful contemporary open plan dining kitchen and utility has been added to the rear with an array of modern fitted Howdens high gloss units, integrated appliances and a 5-ring hob along with the added feature of bifold doors overlooking the wonderfully secluded garden.

Externally the property benefits from a large workshop garage, carport, off street parking for several vehicles and landscaped gardens to the front and rear. A versatile family home in this sought after and convenient location.