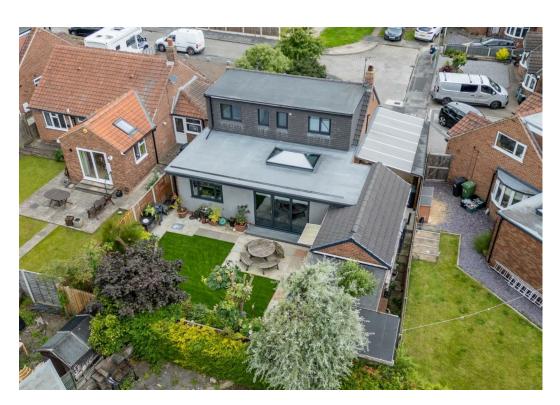

## Eva Avenue ,York 1030 5TY £450,000

This extremely well-presented detached bungalow is positioned towards the end of this quiet cul-de-sac, located in the popular York suburb of Rawcliffe.

Rawcliffe benefits from a range of local amenities, including various supermarkets, convenience stores and a local café. It is perfectly placed to benefit from Rawcliffe Bar Park & Ride and for access onto the Ring Road for travel further afield.

Externally the property benefits from a large workshop garage, carport, off street parking for several vehicles and landscaped gardens to the front and rear. A versatile family home in this sought after and convenient location.