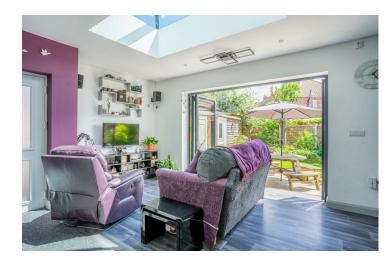

This deceptively large property has been extended and much improved by the current owners. A wonderful contemporary open plan dining kitchen and utility has been added to the rear with an array of modern fitted Howdens high gloss units, integrated appliances and a 5-ring hob along with the added feature of bifold doors overlooking the wonderfully secluded garden.