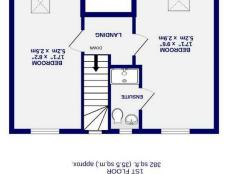

To the remaining ground floor accommodation comprises an entrance hall, lounge with fitted log burner stove and bay window, 2 double bedrooms and a family bathroom.

To the first floor is the master bedroom with a contemporary ensuite and further double bedroom.