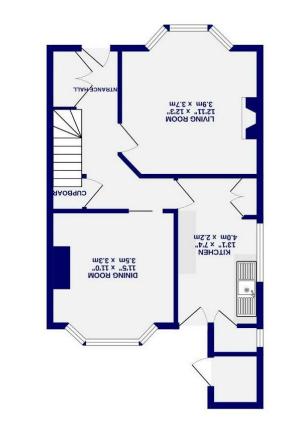

Internally the property briefly comprises an entrance hall, two reception rooms and a kitchen. On the first floor are three well proportioned bedrooms, a bathroom and a separate space which could be utilised as a storage space or could be easily be the perfect en-suite to the master bedroom.

Externally is a detached single garage, driveway parking for multiple vehicles, a front lawn and a courtyard style, SOUTH FACING, garden to the rear.

Offered with no onward chain, early viewing is highly recommended.