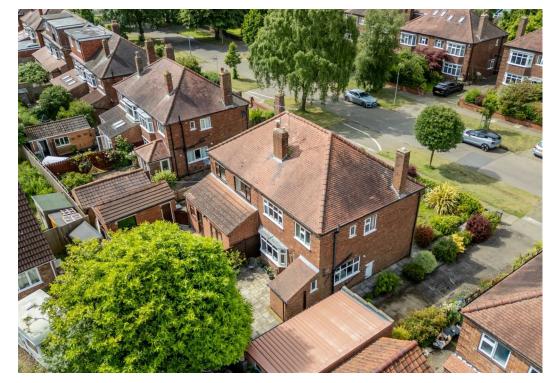

Broadway West is placed just off Fulford Road / Main Street and leads down Danesmead Meadow and the River Ouse, which offers beautiful riverside walks to York city centre and over Millennium Bridge to York Racecourse and Bishopthorpe Road. Given the placement of this property, it is within catchment to Fulford Secondary School.

Externally is a detached single garage, driveway parking for multiple vehicles, a front lawn and a courtyard style, SOUTH FACING, garden to the rear.

Offered with no onward chain, early viewing is highly recommended.