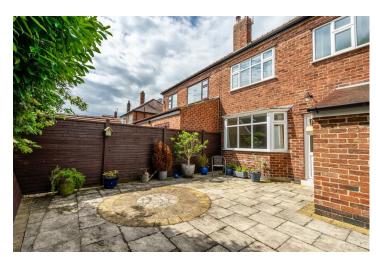

Externally is a detached single garage, driveway parking for multiple vehicles, a front lawn and a courtyard style, SOUTH FACING, garden to the rear.

Offered with no onward chain, early viewing is highly recommended.