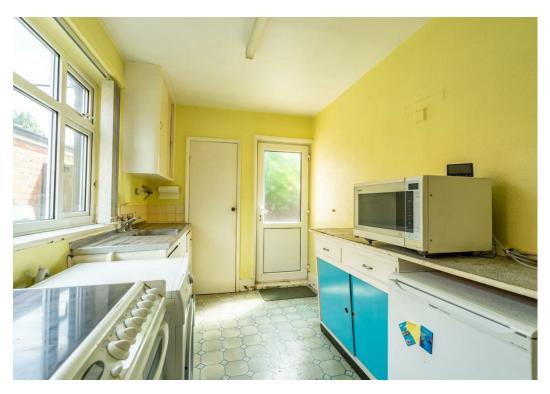

Internally the property briefly comprises an entrance hall, two reception rooms and a kitchen. On the first floor are three well proportioned bedrooms, a bathroom and a separate space which could be utilised as a storage space or could be easily be the perfect en-suite to the master bedroom.