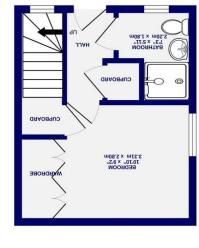

221 sq.ft. (20.5 sq.m.) approx.

1ST FLOOR 221 sq.ft. (20.5 sq.m.) approx. n.ps 0.14) .ñ.ps 144 : A3AA 9001 JATO

Well presented throughout, an entrance hall and stairs lead up to a first floor open plan reception space. There is ample room for dining and seating areas and kitchen fitted with a range of units. To the ground floor is a good sized bedroom with fitted wardrobes and shower room.