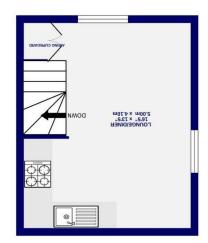

221 sq.ft. (20.5 sq.m.) approx.

1ST FLOOR 221 sq.ft. (20.5 sq.m.) approx. n.ps 0.14) .ñ.ps 144 : A3AA 9001 JATO

Well presented throughout, an entrance hall and stairs lead up to a first floor open plan reception space. There is ample room for dining and seating areas and kitchen fitted with a range of units. To the ground floor is a good sized bedroom with fitted wardrobes and shower room.