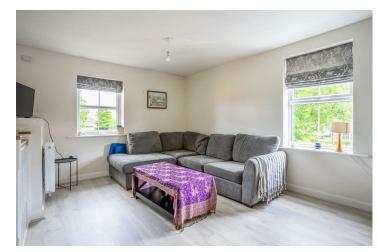

Well presented throughout, an entrance hall and stairs lead up to a first floor open plan reception space. There is ample room for dining and seating areas and kitchen fitted with a range of units. To the ground floor is a good sized bedroom with fitted wardrobes and shower room.