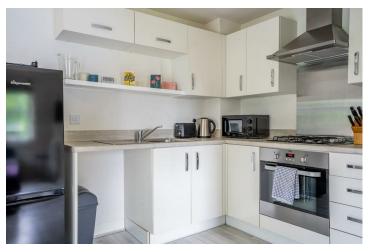

Well presented throughout, an entrance hall and stairs lead up to a first floor open plan reception space. There is ample room for dining and seating areas and kitchen fitted with a range of units. To the ground floor is a good sized bedroom with fitted wardrobes and shower room.