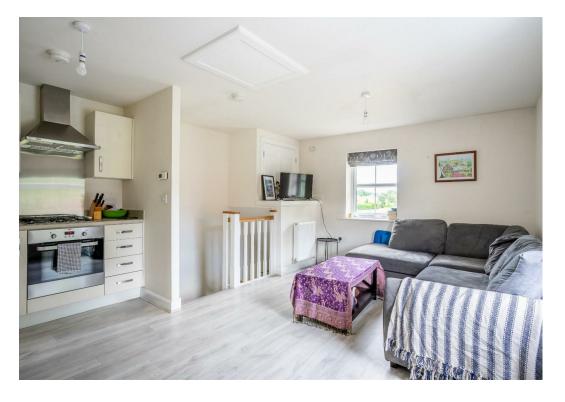

Well presented throughout, an entrance hall and stairs lead up to a first floor open plan reception space. There is ample room for dining and seating areas and kitchen fitted with a range of units. To the ground floor is a good sized bedroom with fitted wardrobes and shower room.