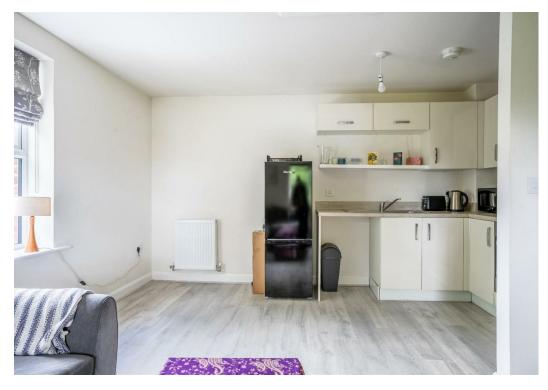

Well presented throughout, an entrance hall and stairs lead up to a first floor open plan reception space. There is ample room for dining and seating areas and kitchen fitted with a range of units. To the ground floor is a good sized bedroom with fitted wardrobes and shower room.