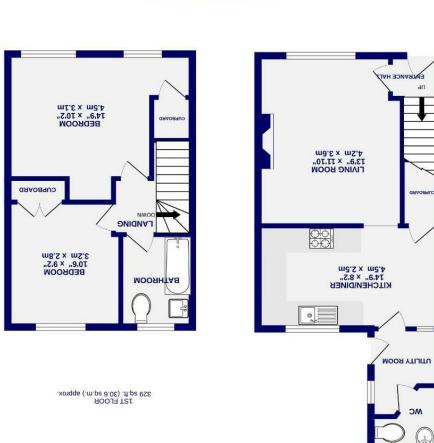

GROUND FLOOR 382 sq.ft. (35.4 sq.m.) approx.

ADMINISTRATION OF THE CONTRACT OF THE CONTRACT

Internally the property offers an entrance hall which leads into the living room. Set to the rear of the property is the fitted kitchen, an understairs storage cupboard, as well as a utility room and w.c. On the first floor are two double bedrooms, with built in storage, and a three piece bathroom.