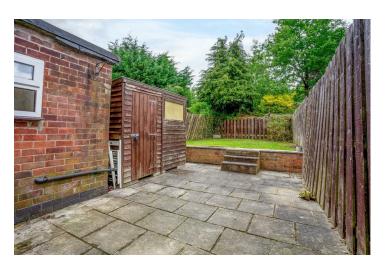

Externally the property offers a garden with lawn and patio, a shed for storage and driveway parking to the front.

Offered with no onward chain, early viewing is highly recommended.

Council Tax Band- A