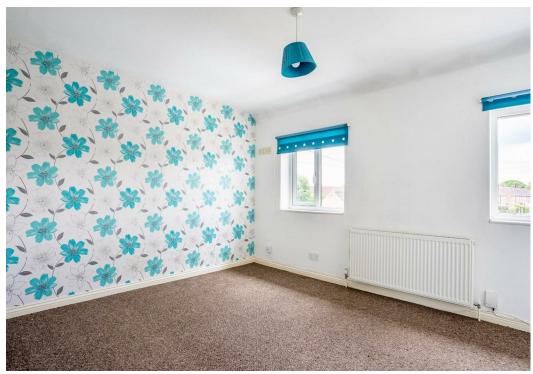

Internally the property offers an entrance hall which leads into the living room. Set to the rear of the property is the fitted kitchen, an understairs storage cupboard, as well as a utility room and w.c. On the first floor are two double bedrooms, with built in storage, and a three piece bathroom.