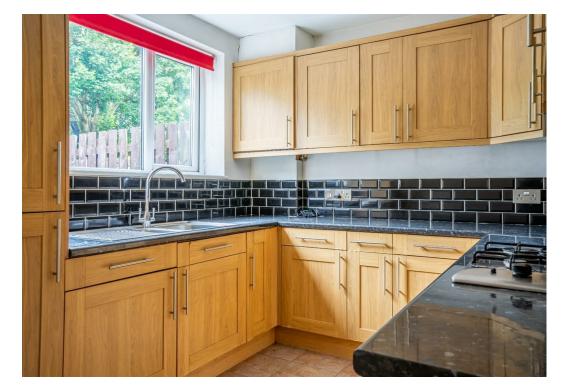

Internally the property offers an entrance hall which leads into the living room. Set to the rear of the property is the fitted kitchen, an understairs storage cupboard, as well as a utility room and w.c. On the first floor are two double bedrooms, with built in storage, and a three piece bathroom.