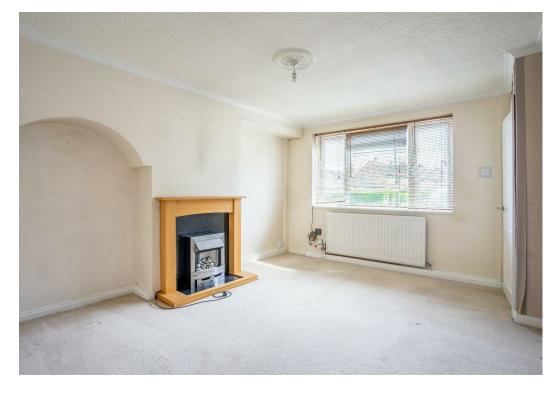

Internally the property offers an entrance hall which leads into the living room. Set to the rear of the property is the fitted kitchen, an understairs storage cupboard, as well as a utility room and w.c. On the first floor are two double bedrooms, with built in storage, and a three piece bathroom.