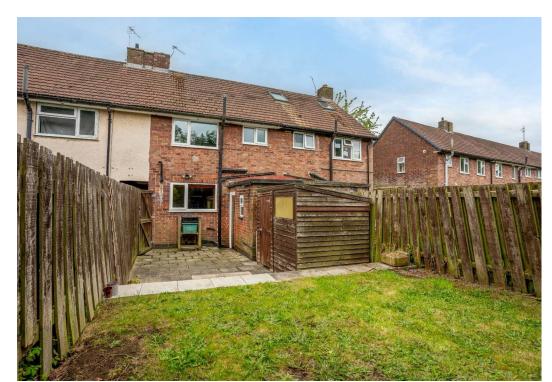

Externally the property offers a garden with lawn and patio, a shed for storage and driveway parking to the front.

Offered with no onward chain, early viewing is highly recommended.

Council Tax Band- A