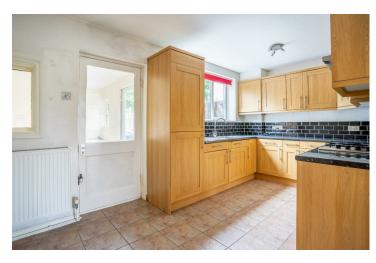

Internally the property offers an entrance hall which leads into the living room. Set to the rear of the property is the fitted kitchen, an understairs storage cupboard, as well as a utility room and w.c. On the first floor are two double bedrooms, with built in storage, and a three piece bathroom.