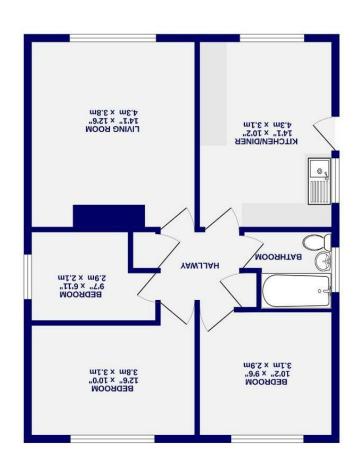

GROUND FLOOR 659 sq.ft. (61.3 sq.m.) approx.

Elmpark Way , York YO31 1DX

£290,000

3

A three bedroom detached bungalow on a significant plot, located on the very sought after Elmpark Way, just off Woodlands Grove.

The property has been lovingly maintained by the current owners for many years but is now in need of some modernisation throughout.

To the front of the property is a large dining kitchen and a separate lounge with feature fireplace. To the rear are three good size bedrooms and a family bathroom.

Externally the property has a front garden and a gated driveway. To the rear is an approximately seventy foot rear garden and a detached garage.

Offered with no onward chain this property is likely to be popular.