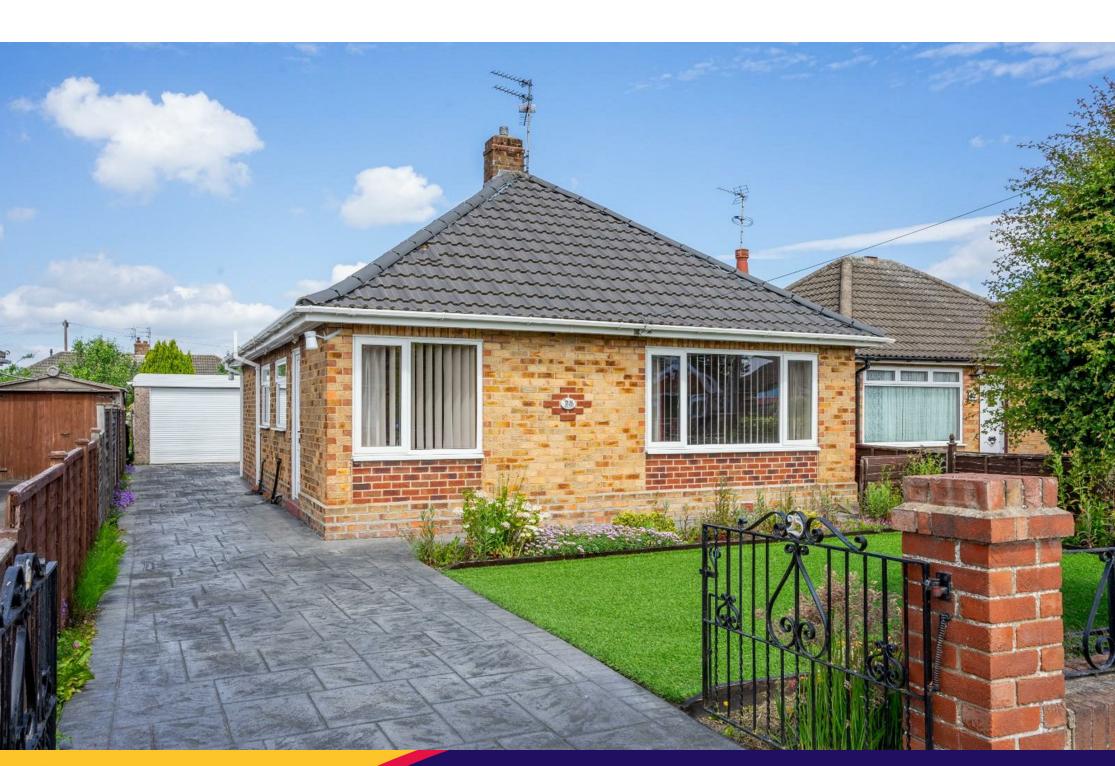

and Committee of the Co

- EbC D
- No Onward Chain
- Sought After Location
- Garage and Driveway
  - Three Bedrooms
- In Need Of Cosmetic Updating
  - Detached Bungalow

Freehold Council Tax Band - C

YO31 1DX , York Elmpark Way

GROUND FLOOR 659 sq.ft. (61.3 sq.m.) approx.

Elmpark Way , York YO31 1DX

£290,000

3

A three bedroom detached bungalow on a significant plot, located on the very sought after Elmpark Way, just off Woodlands Grove.

The property has been lovingly maintained by the current owners for many years but is now in need of some modernisation throughout.

To the front of the property is a large dining kitchen and a separate lounge with feature fireplace. To the rear are three good size bedrooms and a family bathroom.

Externally the property has a front garden and a gated driveway. To the rear is an approximately seventy foot rear garden and a detached garage.

Offered with no onward chain this property is likely to be popular.