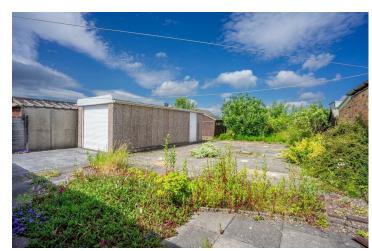

Externally the property has a front garden and a gated driveway. To the rear is an approximately seventy foot rear garden and a detached garage.

Offered with no onward chain this property is likely to be popular.