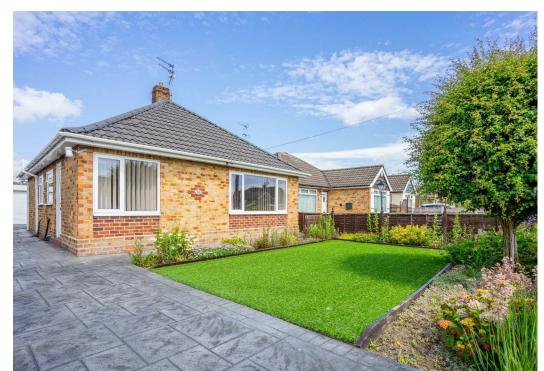

GROUND FLOOR 659 sq.ft. (61.3 sq.m.) approx.

Elmpark Way , York YO31 1DX

£290,000

3

A three bedroom detached bungalow on a significant plot, located on the very sought after Elmpark Way, just off Woodlands Grove.

Externally the property has a front garden and a gated driveway. To the rear is an approximately seventy foot rear garden and a detached garage.

Offered with no onward chain this property is likely to be popular.