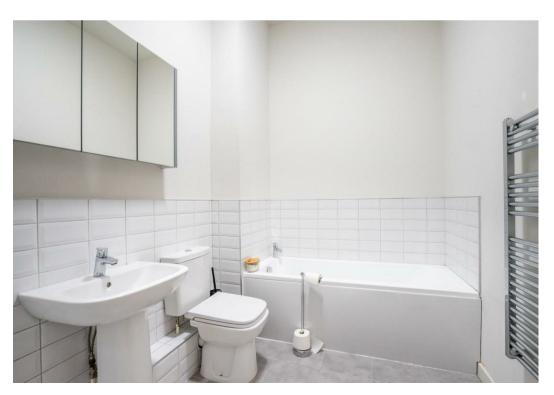

Accessed via a secure communal entrance with lift access to the first floor, the apartment comprises a wide entrance hall which leads into the open plan kitchen living diner. With dual aspect windows, this is a bright and airy space, surrounded by trees/hedges. The kitchen offers an array of modern wall and base units, with plenty of storage as well as worktop space. Down the hall are two double bedrooms and a well presented four-piece bathroom.