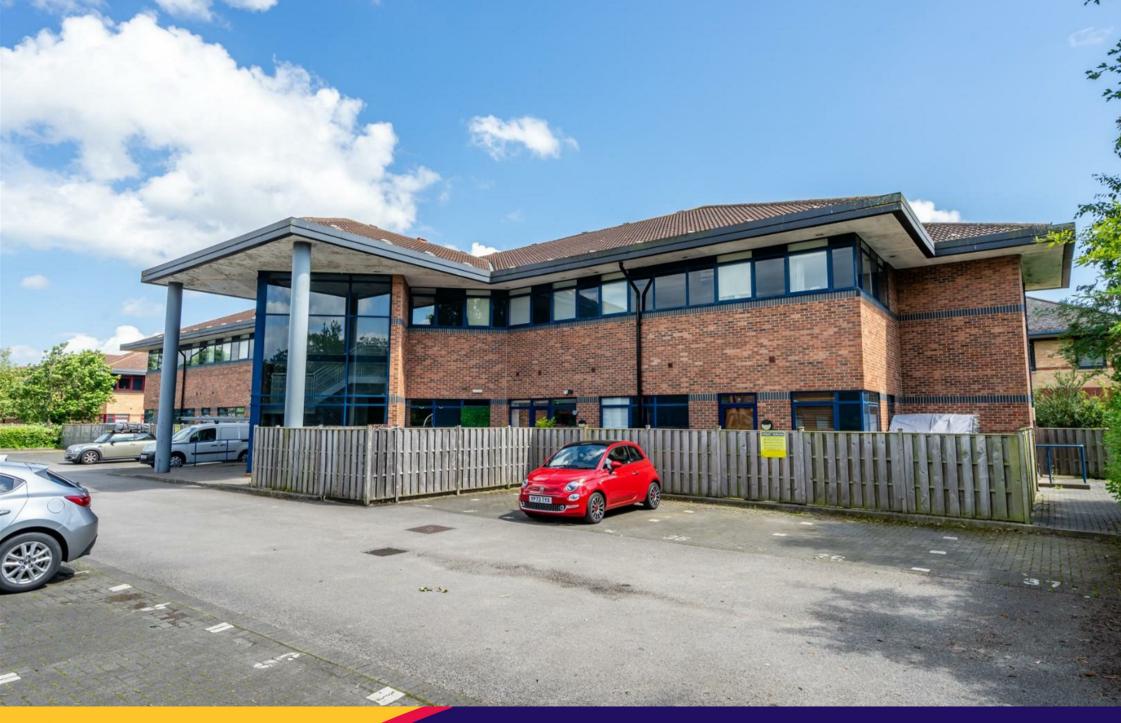

## Offers In The Region Of 1000000

This spacious two bedroom apartment with vaulted ceilings offers off street parking and is conveniently located within Clifton Moor, to the north of York, within this popular development. Situated on the first floor of this converted development, the apartment is well placed for access to York city centre, many good transport links, a wealth of shops and amenities, local schooling as well as being close to Clifton Moor Shopping Centre which is just a short walk away.

Accessed via a secure communal entrance with lift access to the first floor, the apartment comprises a wide entrance hall which leads into the open plan kitchen living diner. With dual aspect windows, this is a bright and airy space, surrounded by trees/hedges. The kitchen offers an array of modern wall and base units, with plenty of storage as well as worktop space. Down the hall are two double bedrooms and a well presented four-piece bathroom.