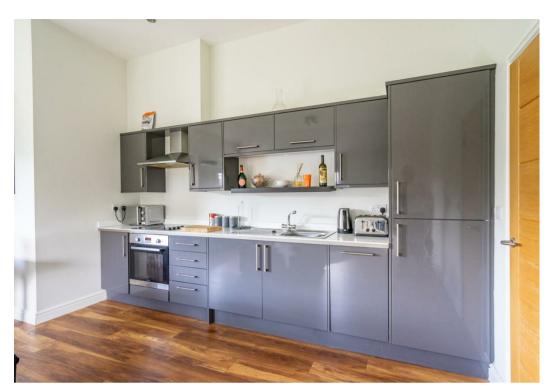

Accessed via a secure communal entrance with lift access to the first floor, the apartment comprises a wide entrance hall which leads into the open plan kitchen living diner. With dual aspect windows, this is a bright and airy space, surrounded by trees/hedges. The kitchen offers an array of modern wall and base units, with plenty of storage as well as worktop space. Down the hall are two double bedrooms and a well presented four-piece bathroom.