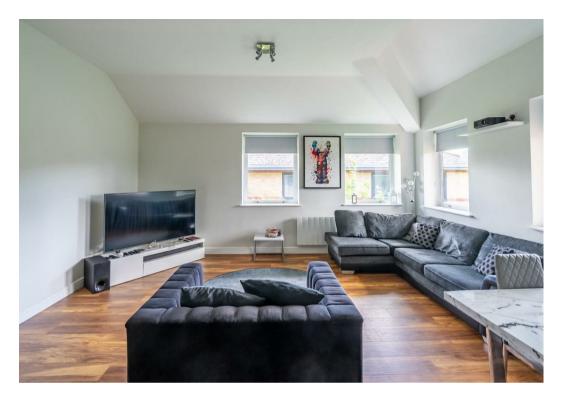

Accessed via a secure communal entrance with lift access to the first floor, the apartment comprises a wide entrance hall which leads into the open plan kitchen living diner. With dual aspect windows, this is a bright and airy space, surrounded by trees/hedges. The kitchen offers an array of modern wall and base units, with plenty of storage as well as worktop space. Down the hall are two double bedrooms and a well presented four-piece bathroom.