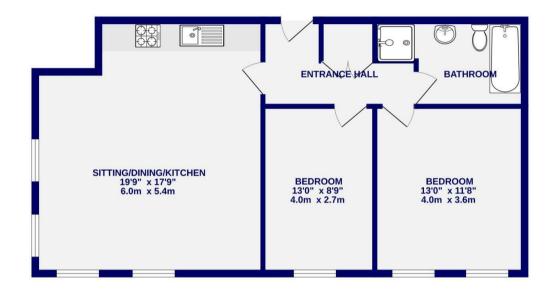

TOTAL FLOOR AREA: 733 sq.ft. (68.1 sq.m.) approx.

Whist every attempt has been made to ensure the accuracy of the floorplan, measurements of rooms and other items are approximate, if included in the plan the garagetistics will form part of the overall floor area and no responsibility is taken for any error, omission or mis-statement. This plan is for illustrative purposes only and should be used as such by any prospective purchaser. The services, systems and appliances shown have not been tested and no guarantee as to their operability. Made with Metroco «2002 4.