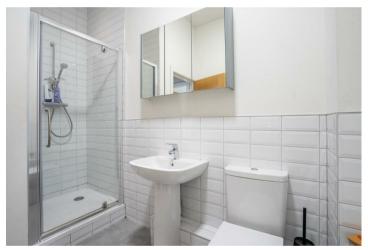

Accessed via a secure communal entrance with lift access to the first floor, the apartment comprises a wide entrance hall which leads into the open plan kitchen living diner. With dual aspect windows, this is a bright and airy space, surrounded by trees/hedges. The kitchen offers an array of modern wall and base units, with plenty of storage as well as worktop space. Down the hall are two double bedrooms and a well presented four-piece bathroom.