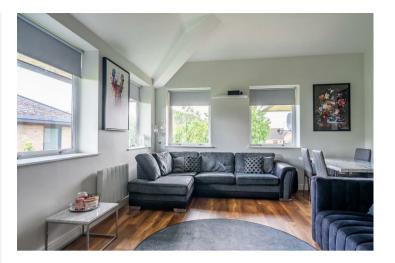

Accessed via a secure communal entrance with lift access to the first floor, the apartment comprises a wide entrance hall which leads into the open plan kitchen living diner. With dual aspect windows, this is a bright and airy space, surrounded by trees/hedges. The kitchen offers an array of modern wall and base units, with plenty of storage as well as worktop space. Down the hall are two double bedrooms and a well presented four-piece bathroom.