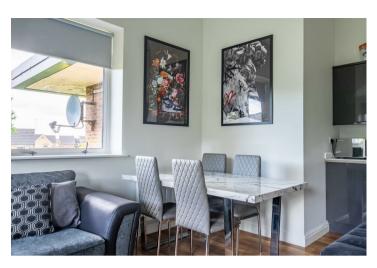

Accessed via a secure communal entrance with lift access to the first floor, the apartment comprises a wide entrance hall which leads into the open plan kitchen living diner. With dual aspect windows, this is a bright and airy space, surrounded by trees/hedges. The kitchen offers an array of modern wall and base units, with plenty of storage as well as worktop space. Down the hall are two double bedrooms and a well presented four-piece bathroom.