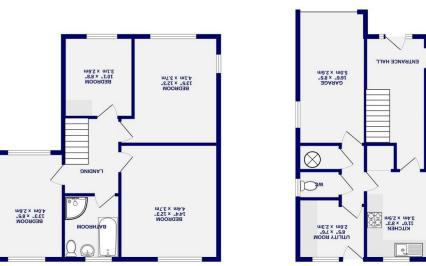

To the first floor are four double bedrooms and a family bathroom.

Externally to the front is a drive way and access to the integral garage, a large triangular side plot that offers potential for extension subject to the necessary planning permissions and a wonderful south west facing rear garden.