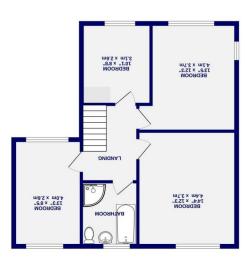

To the first floor are four double bedrooms and a family bathroom.

Externally to the front is a drive way and access to the integral garage, a large triangular side plot that offers potential for extension subject to the necessary planning permissions and a wonderful south west facing rear garden.