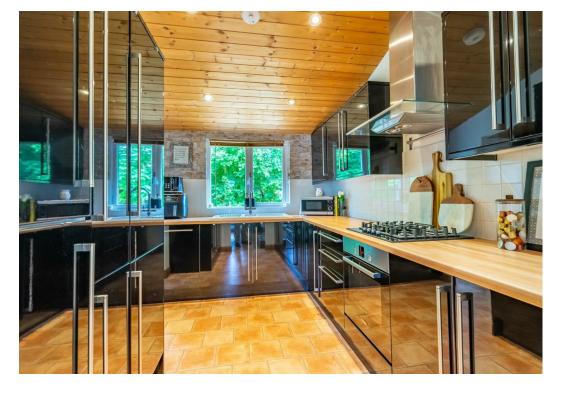

Beautifully presented throughout, the deceptively spacious accommodation includes a good sized living room, modern kitchen with dining area, utility room, three bedrooms, house bathroom and en suite shower room to the master.