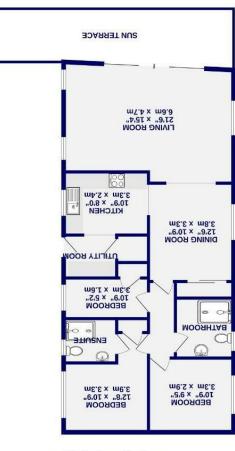

and obstances agrees used to see any person of the contract of

GROUND FLOOR 999 sq.ft. (92.9 sq.m.) approx.

- Veranda Seating Area
  - Two Bathrooms
    - Off Street Parking
- Over Looking Private Lake
  - Three Bedrooms
  - Modern Park Home

Beautifully presented throughout, the deceptively spacious accommodation includes a good sized living room, modern kitchen with dining area, utility room, three bedrooms, house bathroom and en suite shower room to the master.