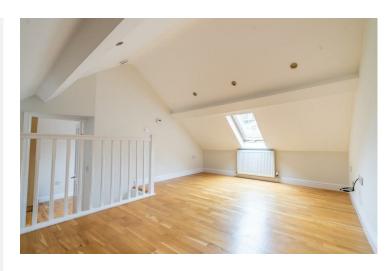

Internally, the property offers an entrance hallway which leads into the fitted kitchen with stairs leading to the reception room which benefits from a tall vaulted ceiling and Velux windows. To complete the internal accommodation is a double bedroom and a shower ensuite.