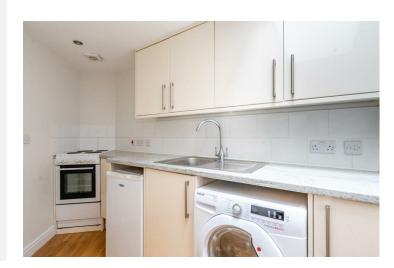

Internally, the property offers an entrance hallway which leads into the fitted kitchen with stairs leading to the reception room which benefits from a tall vaulted ceiling and Velux windows. To complete the internal accommodation is a double bedroom and a shower ensuite.