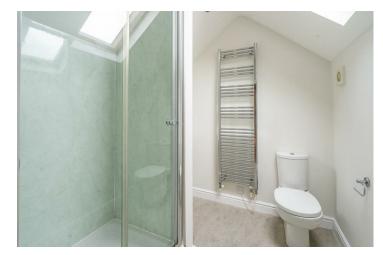

Internally, the property offers an entrance hallway which leads into the fitted kitchen with stairs leading to the reception room which benefits from a tall vaulted ceiling and Velux windows. To complete the internal accommodation is a double bedroom and a shower ensuite.