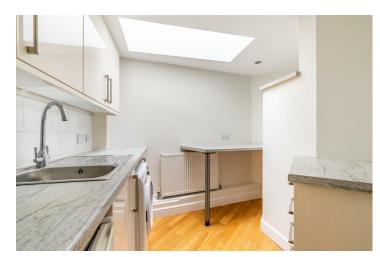

Internally, the property offers an entrance hallway which leads into the fitted kitchen with stairs leading to the reception room which benefits from a tall vaulted ceiling and Velux windows. To complete the internal accommodation is a double bedroom and a shower ensuite.