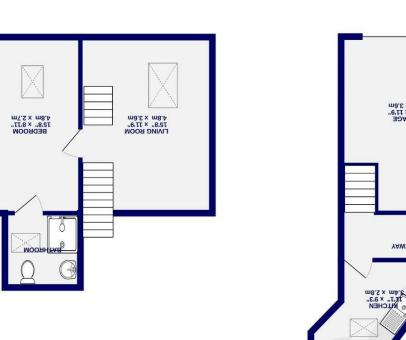

- pp e 0.50) Jil pp TT-0 ASRA ROOJE JATOT

  The page of the Typerative of Present of Page of the Typer of Typer
- EbC-D
- No Onward Chain
  - Garage Included
- Close To Train Station
  - Freehold
- One Bedroom Property

Internally, the property offers an entrance hallway which leads into the fitted kitchen with stairs leading to the reception room which benefits from a tall vaulted ceiling and Velux windows. To complete the internal accommodation is a double bedroom and a shower ensuite.