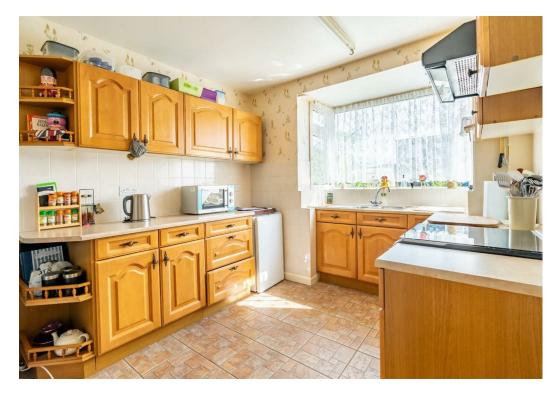

There are three bedrooms and bathroom on the first floor, two reception rooms and a decent sized kitchen on the ground floor with a door to a full length, twenty four foot, garage to the side.

To the rear the gardens are landscaped for ease of maintenance.