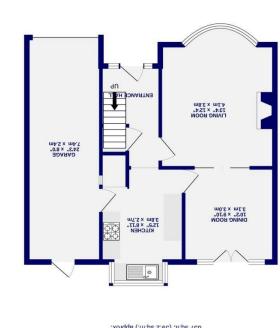

- EbC-D
- Mature Gardens
- · Cas Ch & Pvc DG
- · 24th Garage & Gardens

  - Z Reception Rooms
    - 3 Bedrooms
- Traditional Semi Detached House
  - No Chain

O - bned xeT lionuoO Freehold

YO30 5UB

, York Manor Park Road

There are three bedrooms and bathroom on the first floor, two reception rooms and a decent sized kitchen on the ground floor with a door to a full length, twenty four foot, garage to the side.

To the rear the gardens are landscaped for ease of maintenance.