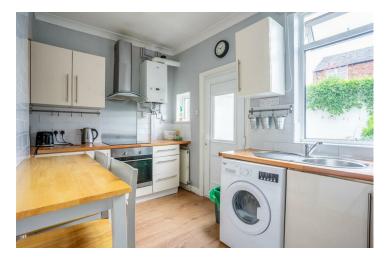

Internally the property offers a spacious reception room to the front of the property which leads into the kitchen at the very rear. Equipped with modern wall and base units, all of which are complimented by wood effect worktops, this kitchen offers a range of storage, integrated appliances, and space for additional white goods. Upstairs are two well proportioned bedrooms and a three piece shower room.