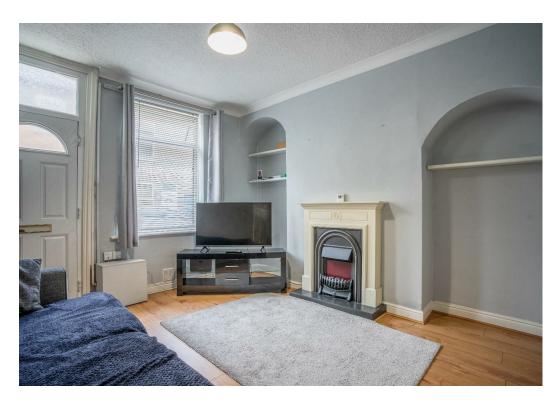

Internally the property offers a spacious reception room to the front of the property which leads into the kitchen at the very rear. Equipped with modern wall and base units, all of which are complimented by wood effect worktops, this kitchen offers a range of storage, integrated appliances, and space for additional white goods. Upstairs are two well proportioned bedrooms and a three piece shower room.