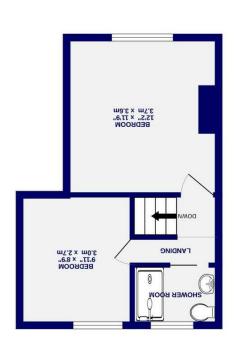

Internally the property offers a spacious reception room to the front of the property which leads into the kitchen at the very rear. Equipped with modern wall and base units, all of which are complimented by wood effect worktops, this kitchen offers a range of storage, integrated appliances, and space for additional white goods. Upstairs are two well proportioned bedrooms and a three piece shower room.