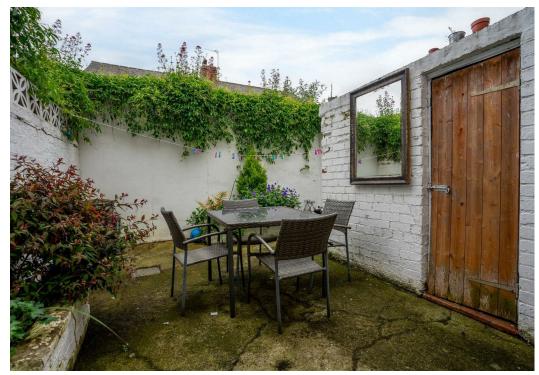

Outside is an enclosed courtyard to the rear, with access out to the service lane behind. On street, non permit, parking is available to the front of the property.

Offered with no onward chain, early viewing is highly recommended.