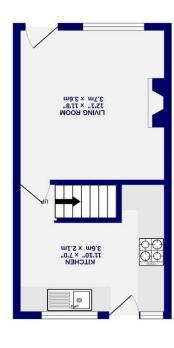

GROUND FLOOR 257 sq.ft. (23.9 sq.m.) approx.

294 sq.ft. (27.3 sq.m.) approx.

(.m.ps S.I.7) .fl.ps 123 : A39A 9001A JATOT

Internally the property offers a spacious reception room to the front of the property which leads into the kitchen at the very rear. Equipped with modern wall and base units, all of which are complimented by wood effect worktops, this kitchen offers a range of storage, integrated appliances, and space for additional white goods. Upstairs are two well proportioned bedrooms and a three piece shower room.