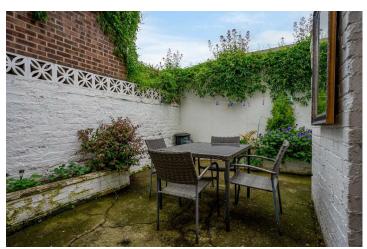

Outside is an enclosed courtyard to the rear, with access out to the service lane behind. On street, non permit, parking is available to the front of the property.

Offered with no onward chain, early viewing is highly recommended.