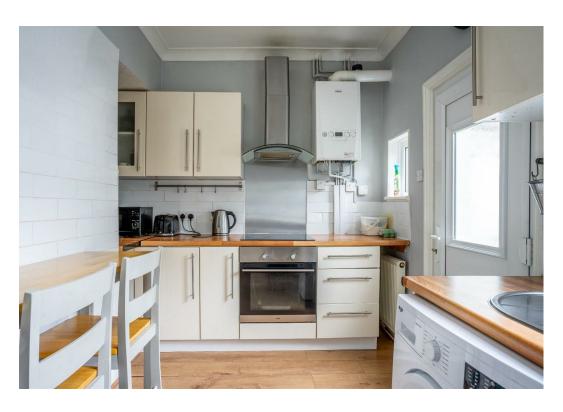

Internally the property offers a spacious reception room to the front of the property which leads into the kitchen at the very rear. Equipped with modern wall and base units, all of which are complimented by wood effect worktops, this kitchen offers a range of storage, integrated appliances, and space for additional white goods. Upstairs are two well proportioned bedrooms and a three piece shower room.