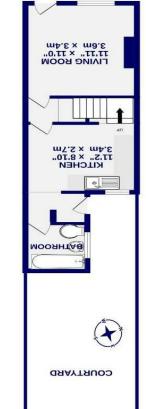

OTAL FLOOR AREA: 582 sq.ft. (54.1 sq.m.)

T: 01904 659222 E: york@ashtonsnet.com www.ashtonsnet.com 1 Bootham, York, North Yorkshire, YO30 7BM

30 UPPER NEWBOROUGH STREET

BEDROOM 3.6m x 3.5m 3.6m x 3.5m

BEDROOM 11'0" × 8'11" 3.4m × 2.7m

1ST FLOOR 261 sq.ft. (24.2 sq.m.) approx.

- Kitchen & Bathroom
- Cas CH & PVC DG

• S Reception Rooms

• 2 Double Bedrooms

• Mid Terrace Property

**B** - bne**B** xeT lionuo

- In Need of Updating
- EbC-D

Freehold