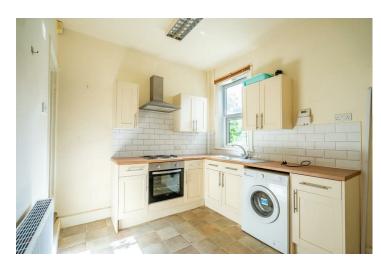

1ST FLOOR 261 sq.ft. (24.2 sq.m.) approx.

- Kitchen & Bathroom
- Cas CH & PVC DG

• S Reception Rooms

• 2 Double Bedrooms

• Mid Terrace Property

**B** - bne**B** xeT lionuo

- In Need of Updating
- EbC-D

Freehold