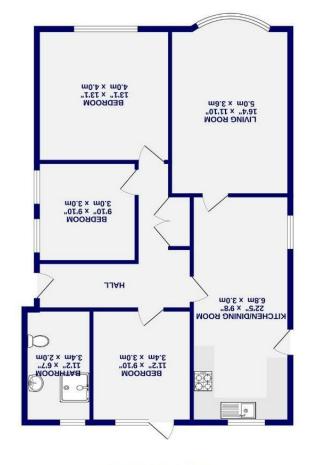

985 sq.ft. (91.5 sq.m.) approx. 985 sq.ft. (91.5 sq.m.)

Eastholme Drive , York , SZZ

Freehold Council Tax Band - D

- Detached Bungalow
- Lhree Double Bedrooms
- Detached Garage & Driveway
- Modern Kitchen Breakfast Room
- Modern Bathroom With Walk In
- Sought After Location
- EbC C

The accommodation includes three double bedrooms, one with ample built-in wardrobe space, and a recently refurbished luxurious bathroom. Outside, the low-maintenance enclosed rear garden features raised planting beds, while a detached garage and private driveway provide ample off-street parking.