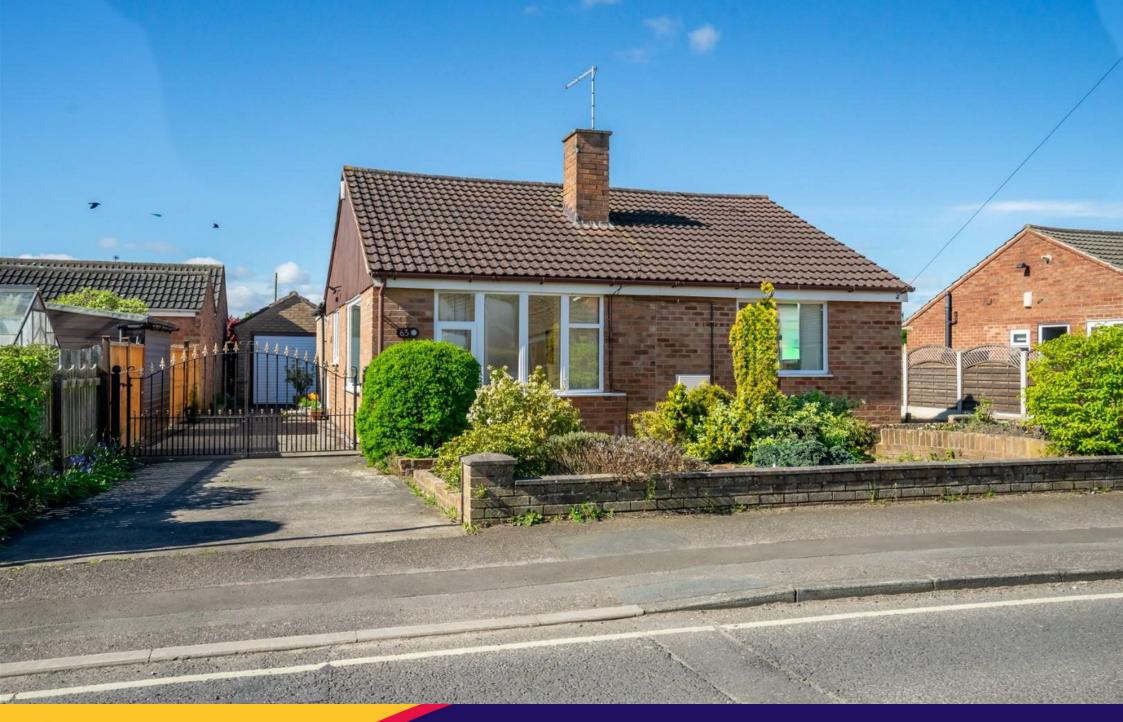

985 sq.ft. (91.5 sq.m.) approx. 985 sq.ft. (91.5 sq.m.)

Eastholme Drive , York , SZZ

Freehold Council Tax Band - D

- Detached Bungalow
- Lhree Double Bedrooms
- Detached Garage & Driveway
- Modern Kitchen Breakfast Room
- Modern Bathroom With Walk In
- Sought After Location
- EbC C

## Eastholme Drive , York YO30 5SZ

£350,000

A meticulously maintained three-bedroom detached bungalow in Rawcliffe, York. With modern features, this property is offered in a move-in-ready condition.

The spacious entrance hallway serves as the central hub, connecting all rooms seamlessly. The openplan kitchen/diner, recently updated with Magnet brand units and integrated appliances, extends to the side and rear. The living room boasts a large bay window, an expansive side window, and a charming gas fireplace, creating a cosy atmosphere.

Strategically located near a serene lake and offering abundant natural light, this property blends modern comfort with timeless charm in Rawcliffe, York.

Key features include new windows installed in 2016, cavity wall insulation added in 2008, and recent attention to roof maintenance