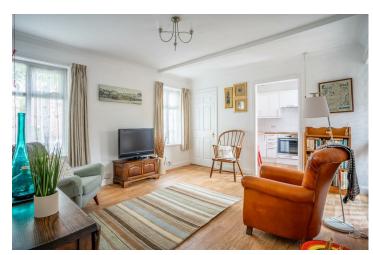

Well maintained and offered vacant possession the property briefly comprises: entrance hall, rear porch, lounge and a modern fitted kitchen. There are also two double bedrooms one of which has fitted wardrobes and a modern bathroom with walk in shower.