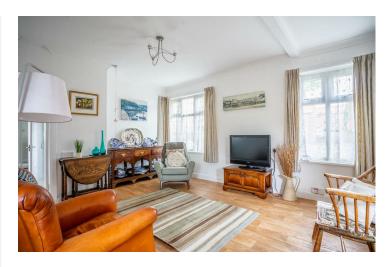

Well maintained and offered vacant possession the property briefly comprises: entrance hall, rear porch, lounge and a modern fitted kitchen. There are also two double bedrooms one of which has fitted wardrobes and a modern bathroom with walk in shower.