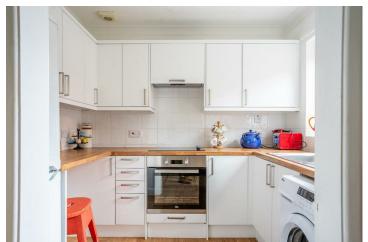

Well maintained and offered vacant possession the property briefly comprises: entrance hall, rear porch, lounge and a modern fitted kitchen. There are also two double bedrooms one of which has fitted wardrobes and a modern bathroom with walk in shower.