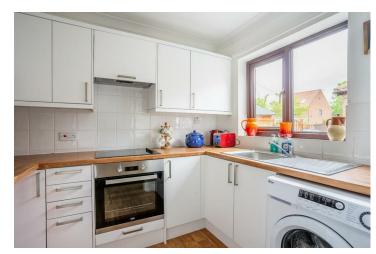

Well maintained and offered vacant possession the property briefly comprises: entrance hall, rear porch, lounge and a modern fitted kitchen. There are also two double bedrooms one of which has fitted wardrobes and a modern bathroom with walk in shower.