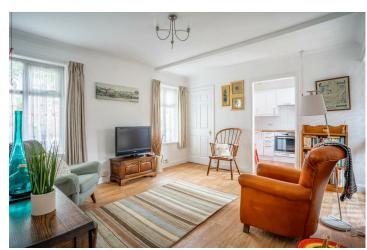

Well maintained and offered vacant possession the property briefly comprises: entrance hall, rear porch, lounge and a modern fitted kitchen. There are also two double bedrooms one of which has fitted wardrobes and a modern bathroom with walk in shower.