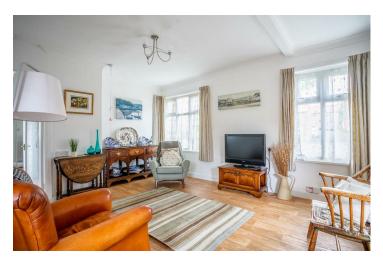

Well maintained and offered vacant possession the property briefly comprises: entrance hall, rear porch, lounge and a modern fitted kitchen. There are also two double bedrooms one of which has fitted wardrobes and a modern bathroom with walk in shower.