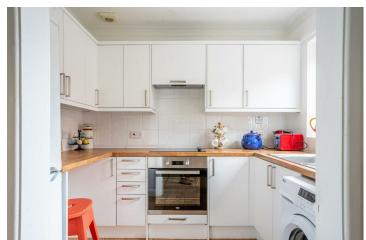

Well maintained and offered vacant possession the property briefly comprises: entrance hall, rear porch, lounge and a modern fitted kitchen. There are also two double bedrooms one of which has fitted wardrobes and a modern bathroom with walk in shower.