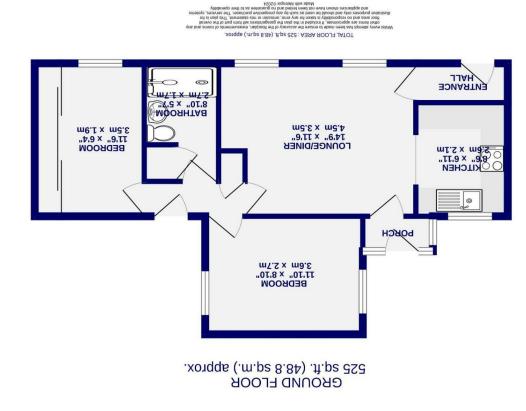

Well maintained and offered vacant possession the property briefly comprises: entrance hall, rear porch, lounge and a modern fitted kitchen. There are also two double bedrooms one of which has fitted wardrobes and a modern bathroom with walk in shower.

Externally the property has a well maintained private courtyard garden and ample off street parking.

This popular development has a communal lounge, laundry room and there is a part time warden based on site.