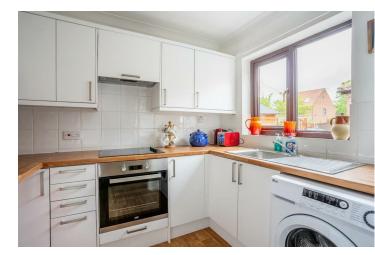

Well maintained and offered vacant possession the property briefly comprises: entrance hall, rear porch, lounge and a modern fitted kitchen. There are also two double bedrooms one of which has fitted wardrobes and a modern bathroom with walk in shower.