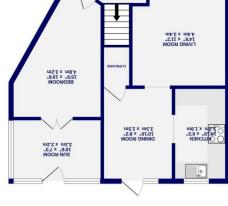

Inside, the property offers spacious accommodation spread across two floors, including five bedrooms, perfect for families or those needing extra space for guests or home offices. The front living space, rear dining room, kitchen and sun room offer both comfort and functionality.