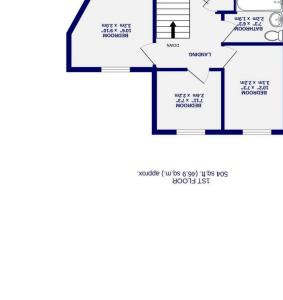

Inside, the property offers spacious accommodation spread across two floors, including five bedrooms, perfect for families or those needing extra space for guests or home offices. The front living space, rear dining room, kitchen and sun room offer both comfort and functionality.