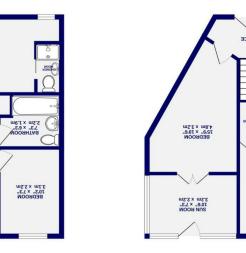

GROUND FLOOR 575 sq.ft. (53.5 sq.m.) approx.

Inside, the property offers spacious accommodation spread across two floors, including five bedrooms, perfect for families or those needing extra space for guests or home offices. The front living space, rear dining room, kitchen and sun room offer both comfort and functionality.

Externally, to the front is a driveway for two cars and to the rear the low maintenance patio looks over the river Ouse.

Leasehold
Length of lease 962 years remaining
Ground rent £446 per annum
Ground rent review period Annually
Service charge £446 per annum
Service charge review period TBA
Council Tax Band- D