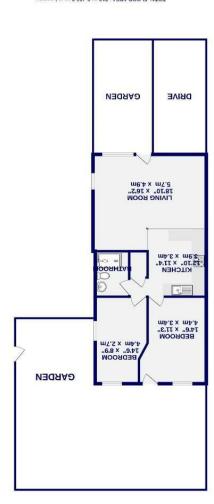

Leasehold - B - Band - B

YO30 4ZH , York Amy Johnson Way

Amy Johnson Way , York YO30 4ZH

£210,000

2

One of the larger properties in this development, this large ground floor apartment has more similarities to a bungalow than many apartments, having its own private front and back door as well as its own garden and off street parking.

The gardens are to both the front and rear of the property giving ample amenity space and the two bedroom living accommodation also adds a degree of versatility with the large open plan living/ kitchen area. Ideal for first time buyer or retirement a rare opportunity to acquire a versatile property.