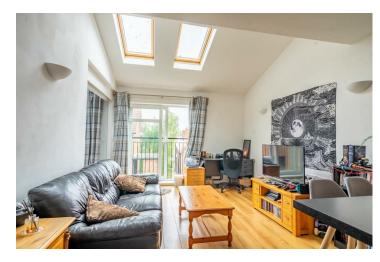

Leyburn House is a modern development of similar apartments sharing a communal staircase but each apartment is accessed via its own front door.

An entrance hall with access to the family bathroom and storage, leads to a light and airy open plan living/ dining kitchen and a Juliet balcony. The open plan kitchen has a central island and a modern kitchen fitted with a range of units and appliances. The bedroom is of generous proportion and also offers a Juliet balcony and Velux roof windows.