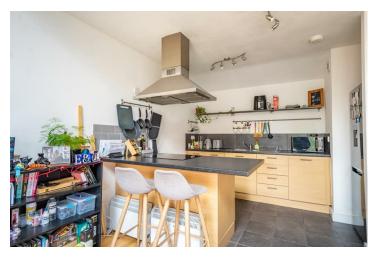

Leyburn House is a modern development of similar apartments sharing a communal staircase but each apartment is accessed via its own front door.

An entrance hall with access to the family bathroom and storage, leads to a light and airy open plan living/ dining kitchen and a Juliet balcony. The open plan kitchen has a central island and a modern kitchen fitted with a range of units and appliances. The bedroom is of generous proportion and also offers a Juliet balcony and Velux roof windows.