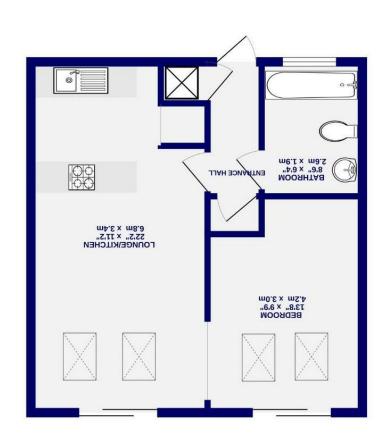

Leyburn House is a modern development of similar apartments sharing a communal staircase but each apartment is accessed via its own front door.

An entrance hall with access to the family bathroom and storage, leads to a light and airy open plan living/ dining kitchen and a Juliet balcony. The open plan kitchen has a central island and a modern kitchen fitted with a range of units and appliances. The bedroom is of generous proportion and also offers a Juliet balcony and Velux roof windows.