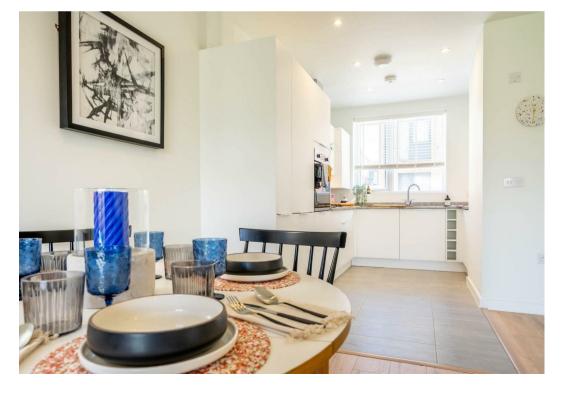

#### £340,000

The Fern is an impressive semi-detached property offering large proportions. The centre of the home is a modern open plan living space which boasts a fitted kitchen and ample space for dining and seating areas; ideal for family life or entertaining.

To the ground floor this home offers an open plan layout with large kitchen dining space and living room, perfect for the growing family. Practicality is considered with a cloakroom to the ground floor and ample storage. There are three bedrooms to the first floor with en suite shower room to the master and family bathroom.

A wonderful home which also benefits from a private garden to the rear, the Fern is sure to meet the needs of many families.