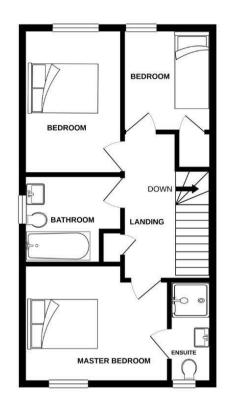

To the ground floor this home offers an open plan layout with large kitchen dining space and living room, perfect for the growing family. Practicality is considered with a cloakroom to the ground floor and ample storage. There are three bedrooms to the first floor with en suite shower room to the master and family bathroom.

GROUND FLOOR

1ST FLOOR