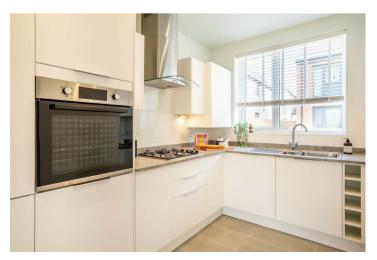

#### £340,000

The Fern is an impressive semi-detached property offering large proportions. The centre of the home is a modern open plan living space which boasts a fitted kitchen and ample space for dining and seating areas; ideal for family life or entertaining.

To the ground floor this home offers an open plan layout with large kitchen dining space and living room, perfect for the growing family. Practicality is considered with a cloakroom to the ground floor and ample storage. There are three bedrooms to the first floor with en suite shower room to the master and family bathroom.