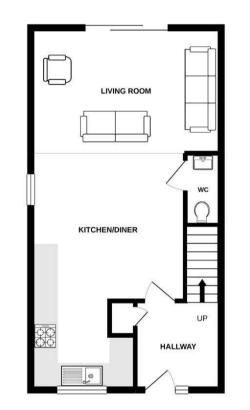

To the ground floor this home offers an open plan layout with large kitchen dining space and living room, perfect for the growing family. Practicality is considered with a cloakroom to the ground floor and ample storage. There are three bedrooms to the first floor with en suite shower room to the master and family bathroom.

GROUND FLOOR

1ST FLOOR