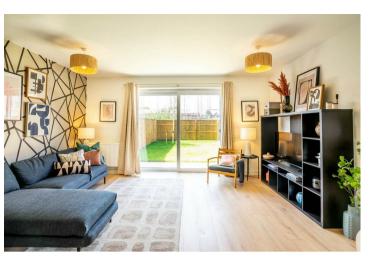

#### £340,000

The Fern is an impressive semi-detached property offering large proportions. The centre of the home is a modern open plan living space which boasts a fitted kitchen and ample space for dining and seating areas; ideal for family life or entertaining.

To the ground floor this home offers an open plan layout with large kitchen dining space and living room, perfect for the growing family. Practicality is considered with a cloakroom to the ground floor and ample storage. There are three bedrooms to the first floor with en suite shower room to the master and family bathroom.

A wonderful home which also benefits from a private garden to the rear, the Fern is sure to meet the needs of many families.