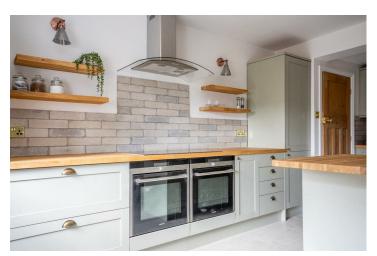

On entering the property you realise that this modernisation has been carried out with a no expense spared approach and with style and imagination. There is a large open plan kitchen, designed for cooking and entertaining, a utility room to keep the kitchen area tidy, as well as a large siting room with log burner adding to the cottage feel