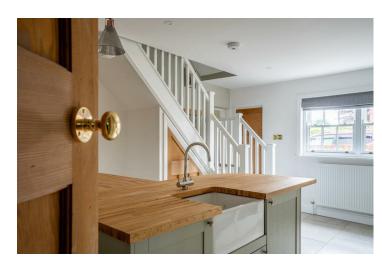

On entering the property you realise that this modernisation has been carried out with a no expense spared approach and with style and imagination. There is a large open plan kitchen, designed for cooking and entertaining, a utility room to keep the kitchen area tidy, as well as a large siting room with log burner adding to the cottage feel