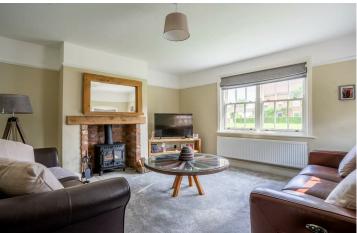

On entering the property you realise that this modernisation has been carried out with a no expense spared approach and with style and imagination. There is a large open plan kitchen, designed for cooking and entertaining, a utility room to keep the kitchen area tidy, as well as a large siting room with log burner adding to the cottage feel