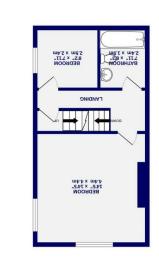

- Large Loft Space
  - EbC- TBA
- · Gardens & Garage
- First Floor Bathrooms
  - Z Bedrooms
  - · Large Sitting Room
- ullet Large Dining Kitchen & Utility Room
  - Tastefully Refurbished Cottage

O - bned xeT lionuoO Freehold

There are two bedrooms over two floors as well as a modern bathroom. Outside is a typical cottage set up where a service lane separates the back of the house from the garden and garage, as well as 2 brick stores.