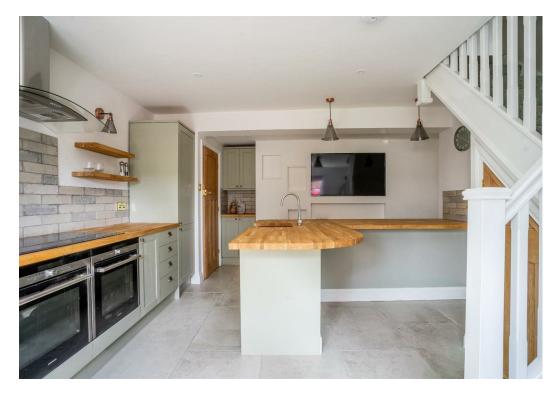

On entering the property you realise that this modernisation has been carried out with a no expense spared approach and with style and imagination. There is a large open plan kitchen, designed for cooking and entertaining, a utility room to keep the kitchen area tidy, as well as a large siting room with log burner adding to the cottage feel