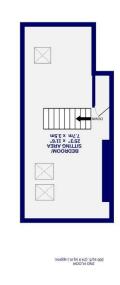

- Large Loft Space
  - EbC- TBA
- · Gardens & Garage
- First Floor Bathrooms
  - Z Bedrooms
  - · Large Sitting Room
- ullet Large Dining Kitchen & Utility Room
  - Tastefully Refurbished Cottage

O - bned xeT lionuoO Freehold

There are two bedrooms over two floors as well as a modern bathroom. Outside is a typical cottage set up where a service lane separates the back of the house from the garden and garage, as well as 2 brick stores.