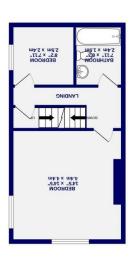

- Large Loft Space
  - EbC- TBA
- · Gardens & Garage
- First Floor Bathrooms
  - Z Bedrooms
  - · Large Sitting Room
- ullet Large Dining Kitchen & Utility Room
  - Tastefully Refurbished Cottage

O - bned xeT lionuoO Freehold

There are two bedrooms over two floors as well as a modern bathroom. Outside is a typical cottage set up where a service lane separates the back of the house from the garden and garage, as well as 2 brick stores.