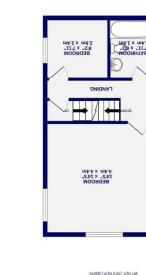

- Large Loft Space
  - EbC- TBA
- · Gardens & Garage
- First Floor Bathrooms
  - Z Bedrooms
  - · Large Sitting Room
- ullet Large Dining Kitchen & Utility Room
  - Tastefully Refurbished Cottage

O - bned xeT lionuoO Freehold

There are two bedrooms over two floors as well as a modern bathroom. Outside is a typical cottage set up where a service lane separates the back of the house from the garden and garage, as well as 2 brick stores.