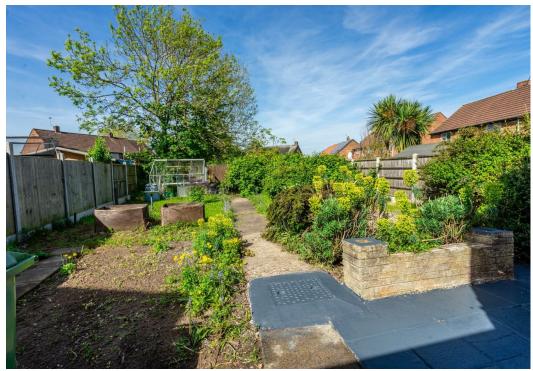

This property boasts a generous, South West facing rear garden, which comprises of lawn, patio and flower bed areas. To the front is a further garden and gated driveway parking.

Offered with no onward chain, this property is expected to be popular. Viewing is highly recommended.