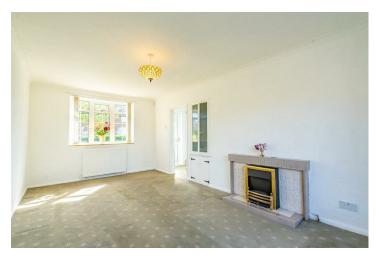

Internally the property comprises an entrance hall which leads into one large reception room with patio doors looking out to the generous rear garden. To the rear is the kitchen with space for appliances, and access into the larger than expected garage with power. On the first floor are two double bedrooms and a three piece family bathroom.