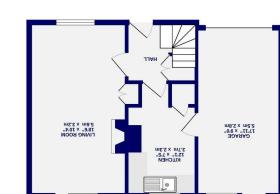

Internally the property comprises an entrance hall which leads into one large reception room with patio doors looking out to the generous rear garden. To the rear is the kitchen with space for appliances, and access into the larger than expected garage with power. On the first floor are two double bedrooms and a three piece family bathroom.