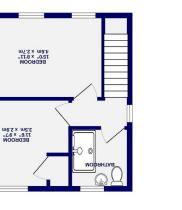

Internally the property comprises an entrance hall which leads into one large reception room with patio doors looking out to the generous rear garden. To the rear is the kitchen with space for appliances, and access into the larger than expected garage with power. On the first floor are two double bedrooms and a three piece family bathroom.