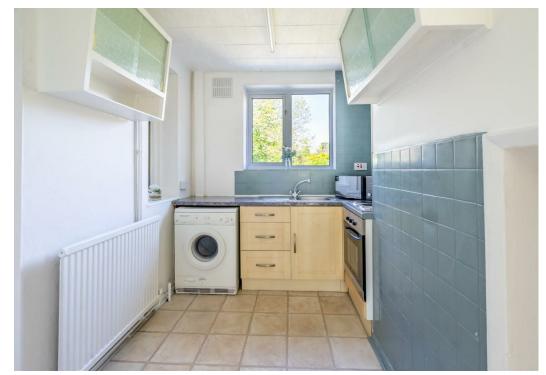

Internally the property comprises an entrance hall which leads into one large reception room with patio doors looking out to the generous rear garden. To the rear is the kitchen with space for appliances, and access into the larger than expected garage with power. On the first floor are two double bedrooms and a three piece family bathroom.