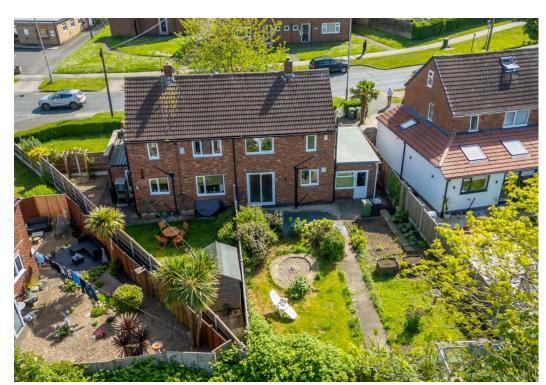

## Ridgeway Acomb, York YO26 5DP

£260,000

2

Located within the popular residential area of Acomb, close to the varied amenities Front Street has to offer, local transport links to the city centre and further afield via the ring road, is this spacious home with the potential for further development (subject to the relevant planning permissions). A much loved home over the years, this property is offered with no onward chain and could make a perfect first home.

This property boasts a generous, South West facing rear garden, which comprises of lawn, patio and flower bed areas. To the front is a further garden and gated driveway parking.

Offered with no onward chain, this property is expected to be popular. Viewing is highly recommended.