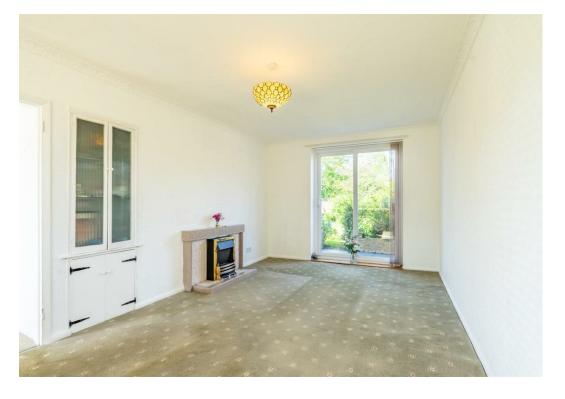

Internally the property comprises an entrance hall which leads into one large reception room with patio doors looking out to the generous rear garden. To the rear is the kitchen with space for appliances, and access into the larger than expected garage with power. On the first floor are two double bedrooms and a three piece family bathroom.