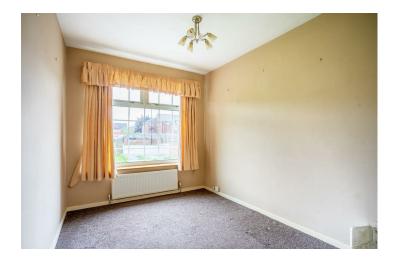

Internally, the property offers an entrance hall with the reception room positioned directly in front of the front door. Generous in size, and providing access to the first floor, this room enjoys a large bay window to the front allowing plenty of natural light to flood through. The kitchen is set to the rear of the property and overlooks the rear garden. This space offers great potential for further renovation, but the current kitchen provides ample storage and worktop space. The ground floor accommodation is completed by two bedrooms and a three piece shower room. The final bedroom is located on the second floor with the added convenient of eave storage.