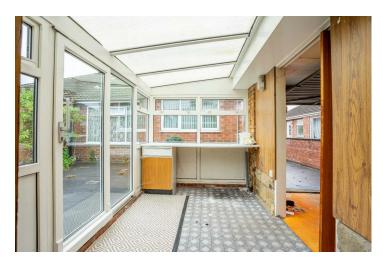

Externally the property provides ample driveway parking, a garage with power, a garden room extended off the garage and a low maintenance courtyard style garden. To the front is a lawn space with flower beds.