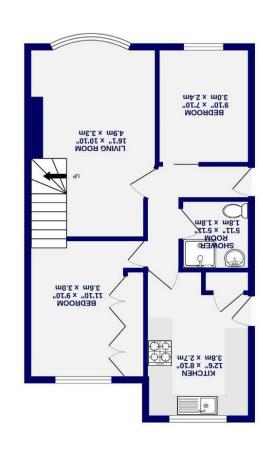

GROUND FLOOR 549 sq.ft. (51.0 sq.m.) approx.

226 sq.ft. (23.8 sq.m.) approx. 15T FLOOR

Internally, the property offers an entrance hall with the reception room positioned directly in front of the front door. Generous in size, and providing access to the first floor, this room enjoys a large bay window to the front allowing plenty of natural light to flood through. The kitchen is set to the rear of the property and overlooks the rear garden. This space offers great potential for further renovation, but the current kitchen provides ample storage and worktop space. The ground floor accommodation is completed by two bedrooms and a three piece shower room. The final bedroom is located on the second floor with the added convenient of eave storage.