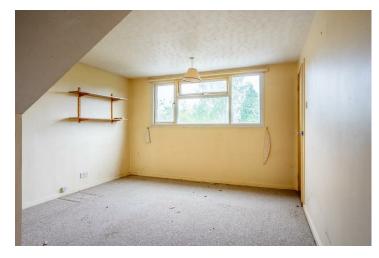

Internally, the property offers an entrance hall with the reception room positioned directly in front of the front door. Generous in size, and providing access to the first floor, this room enjoys a large bay window to the front allowing plenty of natural light to flood through. The kitchen is set to the rear of the property and overlooks the rear garden. This space offers great potential for further renovation, but the current kitchen provides ample storage and worktop space. The ground floor accommodation is completed by two bedrooms and a three piece shower room. The final bedroom is located on the second floor with the added convenient of eave storage.