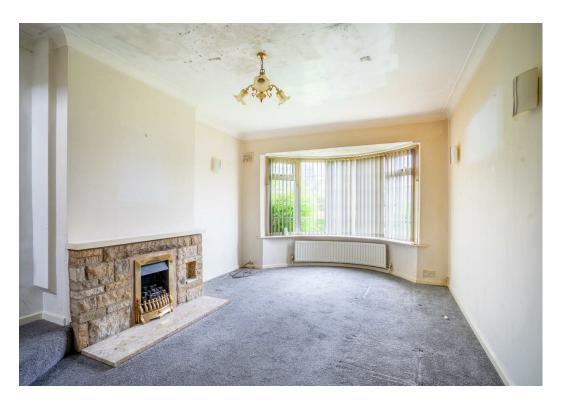

Internally, the property offers an entrance hall with the reception room positioned directly in front of the front door. Generous in size, and providing access to the first floor, this room enjoys a large bay window to the front allowing plenty of natural light to flood through. The kitchen is set to the rear of the property and overlooks the rear garden. This space offers great potential for further renovation, but the current kitchen provides ample storage and worktop space. The ground floor accommodation is completed by two bedrooms and a three piece shower room. The final bedroom is located on the second floor with the added convenient of eave storage.