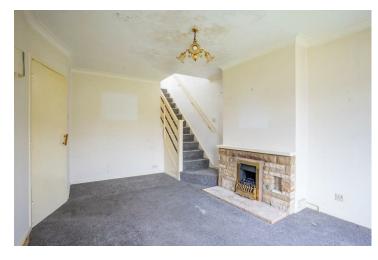

Internally, the property offers an entrance hall with the reception room positioned directly in front of the front door. Generous in size, and providing access to the first floor, this room enjoys a large bay window to the front allowing plenty of natural light to flood through. The kitchen is set to the rear of the property and overlooks the rear garden. This space offers great potential for further renovation, but the current kitchen provides ample storage and worktop space. The ground floor accommodation is completed by two bedrooms and a three piece shower room. The final bedroom is located on the second floor with the added convenient of eave storage.