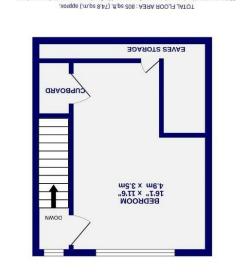

GROUND FLOOR 549 sq.ft. (51.0 sq.m.) approx.

226 sq.ft. (23.8 sq.m.) approx. 15T FLOOR

Internally, the property offers an entrance hall with the reception room positioned directly in front of the front door. Generous in size, and providing access to the first floor, this room enjoys a large bay window to the front allowing plenty of natural light to flood through. The kitchen is set to the rear of the property and overlooks the rear garden. This space offers great potential for further renovation, but the current kitchen provides ample storage and worktop space. The ground floor accommodation is completed by two bedrooms and a three piece shower room. The final bedroom is located on the second floor with the added convenient of eave storage.