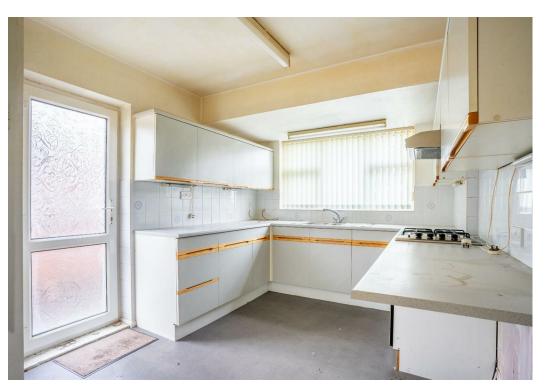

Internally, the property offers an entrance hall with the reception room positioned directly in front of the front door. Generous in size, and providing access to the first floor, this room enjoys a large bay window to the front allowing plenty of natural light to flood through. The kitchen is set to the rear of the property and overlooks the rear garden. This space offers great potential for further renovation, but the current kitchen provides ample storage and worktop space. The ground floor accommodation is completed by two bedrooms and a three piece shower room. The final bedroom is located on the second floor with the added convenient of eave storage.