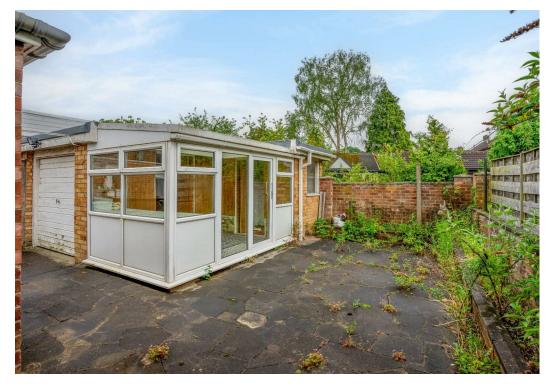

Externally the property provides ample driveway parking, a garage with power, a garden room extended off the garage and a low maintenance courtyard style garden. To the front is a lawn space with flower beds.