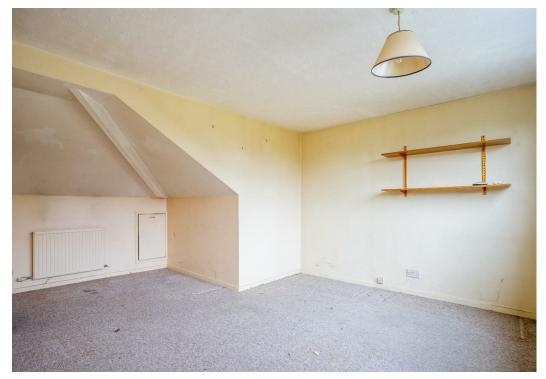

Internally, the property offers an entrance hall with the reception room positioned directly in front of the front door. Generous in size, and providing access to the first floor, this room enjoys a large bay window to the front allowing plenty of natural light to flood through. The kitchen is set to the rear of the property and overlooks the rear garden. This space offers great potential for further renovation, but the current kitchen provides ample storage and worktop space. The ground floor accommodation is completed by two bedrooms and a three piece shower room. The final bedroom is located on the second floor with the added convenient of eave storage.