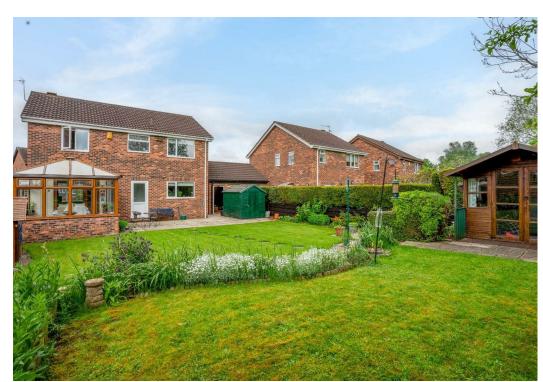

- EbC-D
- Sought Affer Location
- Z Reception Rooms & Conservatory
  - 4 Bedrooms & 2 Bathrooms
  - Large Landscaped Gardens

  - · Double Garage & Driveway
  - Large Detached Family House
    - No Onward Chain

The Pastures is a small cul de sac development in such a convenient location, a little over 2 miles from the city centre and handy for a range of shops and amenities on Tadcaster Road.

The property has been well maintained by the present owners and has the addition of a conservatory to take full advantage of the fantastic garden to the rear.