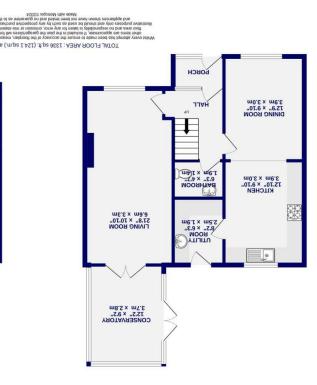

3 - bne3 xeT lionuo Freehold

GROUND FLOOR 753 sq.ft. (70.0 sq.m.) approx.

The Pastures , York YO24 2JE

£575,000

4

Situated in this sought after cul de sac location we offer this large four bedroom detached family house of most generous proportions combined with a large landscaped garden and the added benefit of a double garage and driveway.