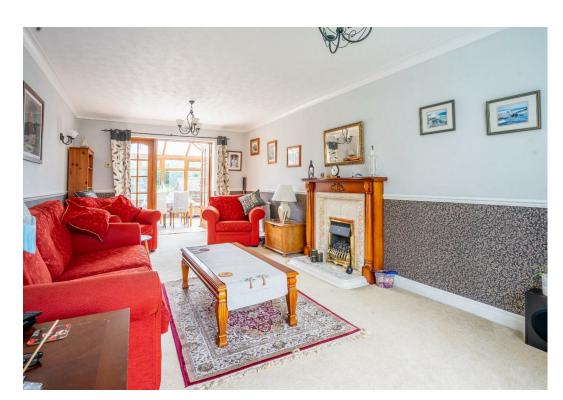

- EbC-D
- Sought Affer Location
- Z Reception Rooms & Conservatory
  - 4 Bedrooms & 2 Bathrooms
  - Large Landscaped Gardens

  - · Double Garage & Driveway
  - Large Detached Family House
    - No Onward Chain

3 - bne3 xeT lionuo Freehold

GROUND FLOOR 753 sq.ft. (70.0 sq.m.) approx.

The Pastures , York YO24 2JE

£575,000

4

Situated in this sought after cul de sac location we offer this large four bedroom detached family house of most generous proportions combined with a large landscaped garden and the added benefit of a double garage and driveway.

The Pastures is a small cul de sac development in such a convenient location, a little over 2 miles from the city centre and handy for a range of shops and amenities on Tadcaster Road.

The property has been well maintained by the present owners and has the addition of a conservatory to take full advantage of the fantastic garden to the rear.