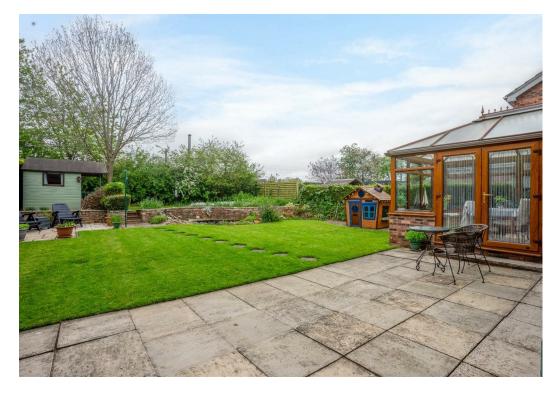

- EbC-D
- Sought Affer Location
- Z Reception Rooms & Conservatory
  - 4 Bedrooms & 2 Bathrooms
  - Large Landscaped Gardens

  - · Double Garage & Driveway
  - Large Detached Family House
    - No Onward Chain

The Pastures is a small cul de sac development in such a convenient location, a little over 2 miles from the city centre and handy for a range of shops and amenities on Tadcaster Road.

The property has been well maintained by the present owners and has the addition of a conservatory to take full advantage of the fantastic garden to the rear.