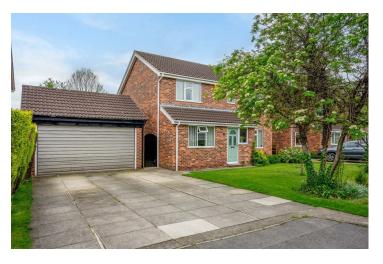

- EbC-D
- Sought Affer Location
- Z Reception Rooms & Conservatory
  - 4 Bedrooms & 2 Bathrooms
  - Large Landscaped Gardens

  - · Double Garage & Driveway
  - Large Detached Family House
    - No Onward Chain

3 - bne3 xeT lionuo Freehold

GROUND FLOOR 753 sq.ft. (70.0 sq.m.) approx.

The Pastures , York YO24 2JE

£575,000

4

Situated in this sought after cul de sac location we offer this large four bedroom detached family house of most generous proportions combined with a large landscaped garden and the added benefit of a double garage and driveway.

The Pastures is a small cul de sac development in such a convenient location, a little over 2 miles from the city centre and handy for a range of shops and amenities on Tadcaster Road.

The property has been well maintained by the present owners and has the addition of a conservatory to take full advantage of the fantastic garden to the rear.