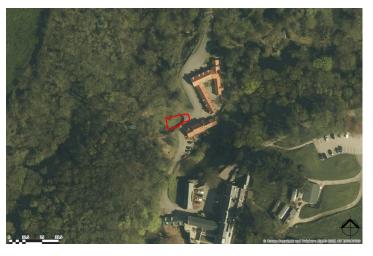

## £200,000

We are inviting offers for this plot of land which is approximately 0.012 hectares (0.031 acres) on which stood a former Cottage set in this most picturesque valley a short walk from the beach and Sandsend, formally part of the Raithwaite Estate.

The land is positioned in one of the most sought after locations on the East Coast, nestled upon the picturesque Yorkshire coastline, and it is also only a short distance from the North Yorkshire Moors, perfect for a relaxing break, a couples retreat, a romantic getaway or just time out from the city.