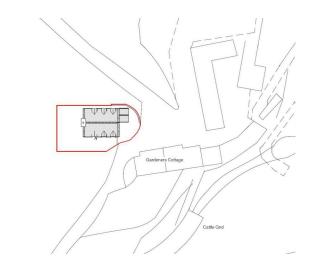

## £200,000

We are inviting offers for this plot of land which is approximately 0.012 hectares (0.031 acres) on which stood a former Cottage set in this most picturesque valley a short walk from the beach and Sandsend, formally part of the Raithwaite Estate.

Details and plans of the three bedroom cottage granted approval are on file and provides for an idylic detached cottage built to the specification of the buyer. There is also a seperate car parking space available.