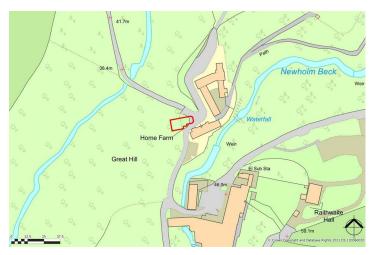

## £200,000

We are inviting offers for this plot of land which is approximately 0.012 hectares (0.031 acres) on which stood a former Cottage set in this most picturesque valley a short walk from the beach and Sandsend, formally part of the Raithwaite Estate.

The land is positioned in one of the most sought after locations on the East Coast, nestled upon the picturesque Yorkshire coastline, and it is also only a short distance from the North Yorkshire Moors, perfect for a relaxing break, a couples retreat, a romantic getaway or just time out from the city.