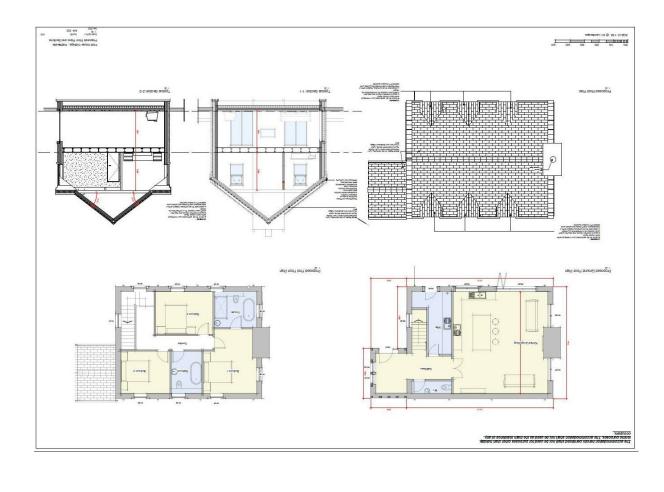

Details and plans of the three bedroom cottage granted approval are on file and provides for an idylic detached cottage built to the specification of the buyer. There is also a seperate car parking space available.