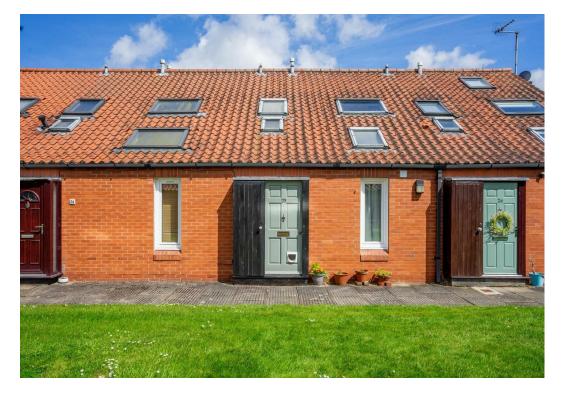

## West Moor Lane Heslington, York YO10 5ER

## £175,000

A one bedroom mid terraced property ideally situated close to Heslington and the University of York campus, as well as providing easy access to the A64 and the main road networks.

The entrance, with storage cupboard, leads into the bathroom which is fitted with a modern white suite and shower over bath. The house features spacious open plan living/dining accommodation. The kitchen lies to the rear and features a range of units together with a useful separate utility area. The staircase in the living room leads up to a generous mezzanine double bedroom with Velux roof light and a dressing area or study space with roof light and integral wardrobe.

Externally there are well maintained lawned gardens with flagged walkways, and a communal car park for residents and their visitors.

Offered with no onward chain, this property is ideal for first time buyers and viewings are highly recommended.