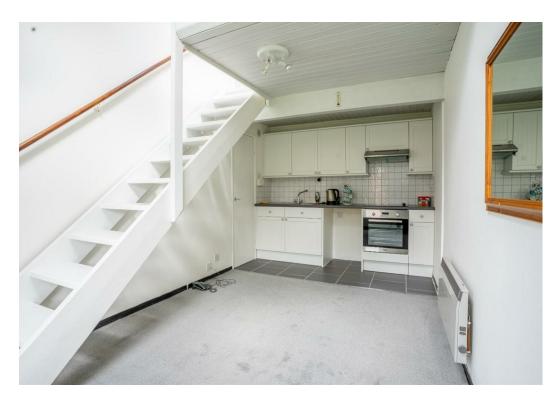

## £175,000

A one bedroom mid terraced property ideally situated close to Heslington and the University of York campus, as well as providing easy access to the A64 and the main road networks.

The entrance, with storage cupboard, leads into the bathroom which is fitted with a modern white suite and shower over bath. The house features spacious open plan living/dining accommodation. The kitchen lies to the rear and features a range of units together with a useful separate utility area. The staircase in the living room leads up to a generous mezzanine double bedroom with Velux roof light and a dressing area or study space with roof light and integral wardrobe.