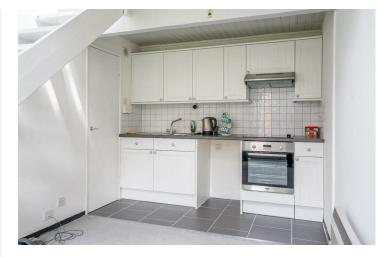

## £175,000

A one bedroom mid terraced property ideally situated close to Heslington and the University of York campus, as well as providing easy access to the A64 and the main road networks.

The entrance, with storage cupboard, leads into the bathroom which is fitted with a modern white suite and shower over bath. The house features spacious open plan living/dining accommodation. The kitchen lies to the rear and features a range of units together with a useful separate utility area. The staircase in the living room leads up to a generous mezzanine double bedroom with Velux roof light and a dressing area or study space with roof light and integral wardrobe.