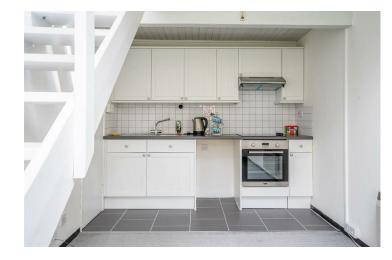

## £175,000

A one bedroom mid terraced property ideally situated close to Heslington and the University of York campus, as well as providing easy access to the A64 and the main road networks.

The entrance, with storage cupboard, leads into the bathroom which is fitted with a modern white suite and shower over bath. The house features spacious open plan living/dining accommodation. The kitchen lies to the rear and features a range of units together with a useful separate utility area. The staircase in the living room leads up to a generous mezzanine double bedroom with Velux roof light and a dressing area or study space with roof light and integral wardrobe.