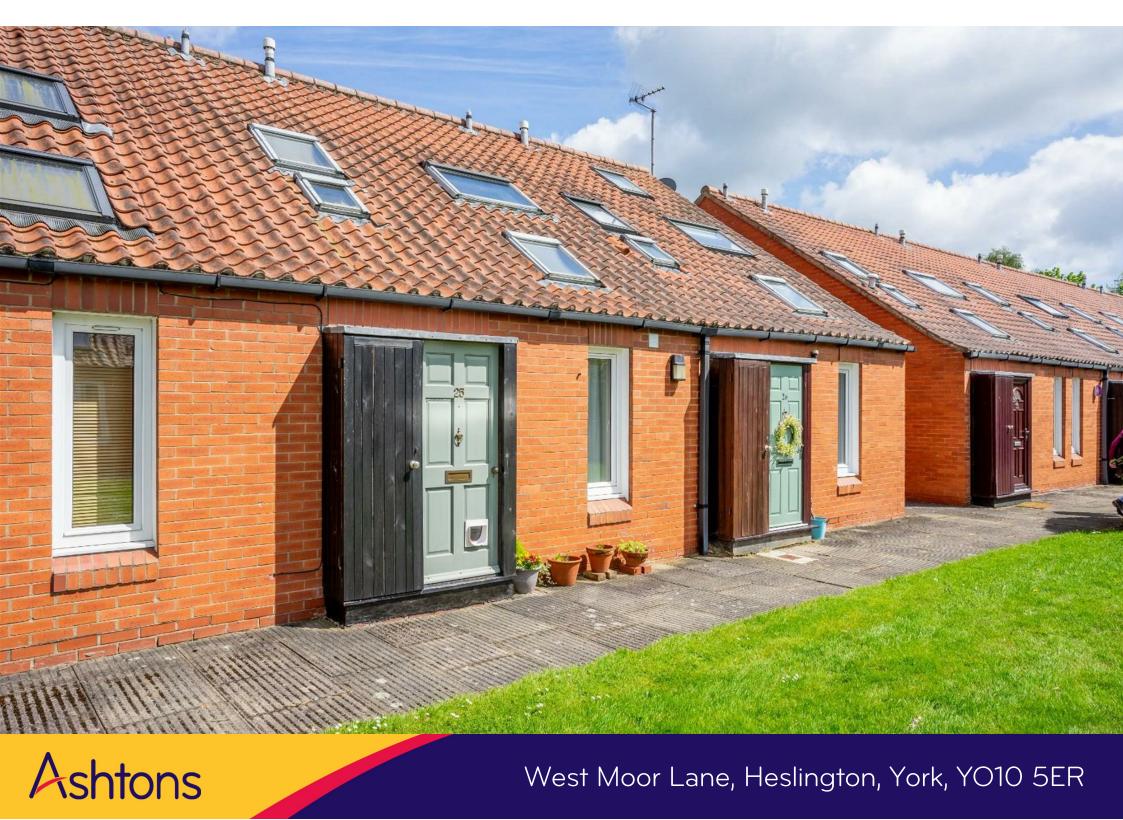

## West Moor Lane Heslington, York YO10 5ER

## £175,000

A one bedroom mid terraced property ideally situated close to Heslington and the University of York campus, as well as providing easy access to the A64 and the main road networks.

The entrance, with storage cupboard, leads into the bathroom which is fitted with a modern white suite and shower over bath. The house features spacious open plan living/dining accommodation. The kitchen lies to the rear and features a range of units together with a useful separate utility area. The staircase in the living room leads up to a generous mezzanine double bedroom with Velux roof light and a dressing area or study space with roof light and integral wardrobe.

Externally there are well maintained lawned gardens with flagged walkways, and a communal car park for residents and their visitors.

Offered with no onward chain, this property is ideal for first time buyers and viewings are highly recommended.