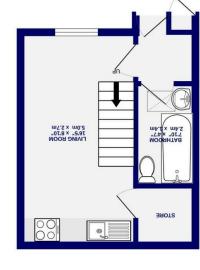

GROUND FLOOR 226 sq.ft. (21.0 sq.m.) approx.

132 sq.ft. (12.3 sq.m.) approx.

Total (.m.pa 8.85) .fl.pa 885 : ABAA 90014 JATOT

## £175,000

A one bedroom mid terraced property ideally situated close to Heslington and the University of York campus, as well as providing easy access to the A64 and the main road networks.

The entrance, with storage cupboard, leads into the bathroom which is fitted with a modern white suite and shower over bath. The house features spacious open plan living/dining accommodation. The kitchen lies to the rear and features a range of units together with a useful separate utility area. The staircase in the living room leads up to a generous mezzanine double bedroom with Velux roof light and a dressing area or study space with roof light and integral wardrobe.