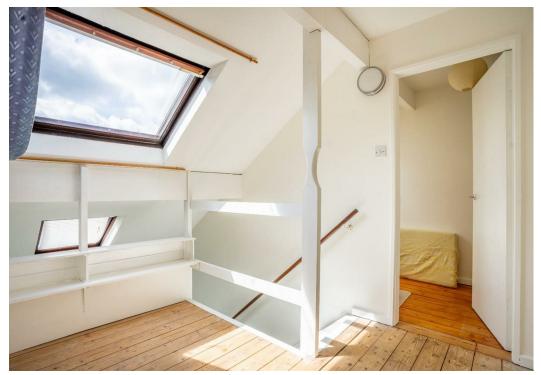

## £175,000

A one bedroom mid terraced property ideally situated close to Heslington and the University of York campus, as well as providing easy access to the A64 and the main road networks.

The entrance, with storage cupboard, leads into the bathroom which is fitted with a modern white suite and shower over bath. The house features spacious open plan living/dining accommodation. The kitchen lies to the rear and features a range of units together with a useful separate utility area. The staircase in the living room leads up to a generous mezzanine double bedroom with Velux roof light and a dressing area or study space with roof light and integral wardrobe.