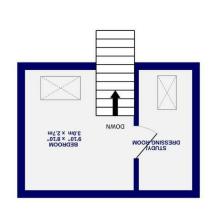

GROUND FLOOR 226 sq.ft. (21.0 sq.m.) approx.

132 sq.ft. (12.3 sq.m.) approx.

Total (.m.pa 8.85) .fl.pa 885 : ABAA 90014 JATOT

## £175,000

A one bedroom mid terraced property ideally situated close to Heslington and the University of York campus, as well as providing easy access to the A64 and the main road networks.

The entrance, with storage cupboard, leads into the bathroom which is fitted with a modern white suite and shower over bath. The house features spacious open plan living/dining accommodation. The kitchen lies to the rear and features a range of units together with a useful separate utility area. The staircase in the living room leads up to a generous mezzanine double bedroom with Velux roof light and a dressing area or study space with roof light and integral wardrobe.