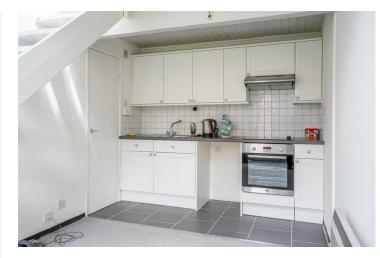

## £175,000

A one bedroom mid terraced property ideally situated close to Heslington and the University of York campus, as well as providing easy access to the A64 and the main road networks.

The entrance, with storage cupboard, leads into the bathroom which is fitted with a modern white suite and shower over bath. The house features spacious open plan living/dining accommodation. The kitchen lies to the rear and features a range of units together with a useful separate utility area. The staircase in the living room leads up to a generous mezzanine double bedroom with Velux roof light and a dressing area or study space with roof light and integral wardrobe.