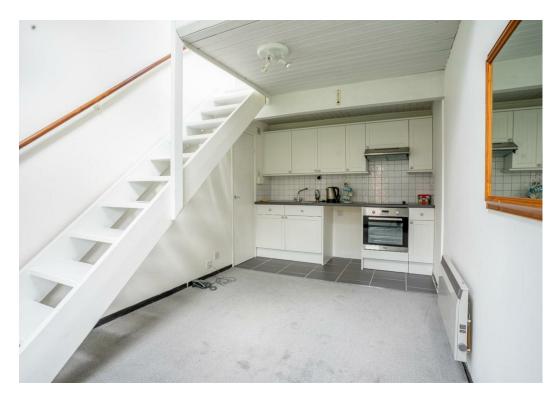

## £175,000

A one bedroom mid terraced property ideally situated close to Heslington and the University of York campus, as well as providing easy access to the A64 and the main road networks.

The entrance, with storage cupboard, leads into the bathroom which is fitted with a modern white suite and shower over bath. The house features spacious open plan living/dining accommodation. The kitchen lies to the rear and features a range of units together with a useful separate utility area. The staircase in the living room leads up to a generous mezzanine double bedroom with Velux roof light and a dressing area or study space with roof light and integral wardrobe.