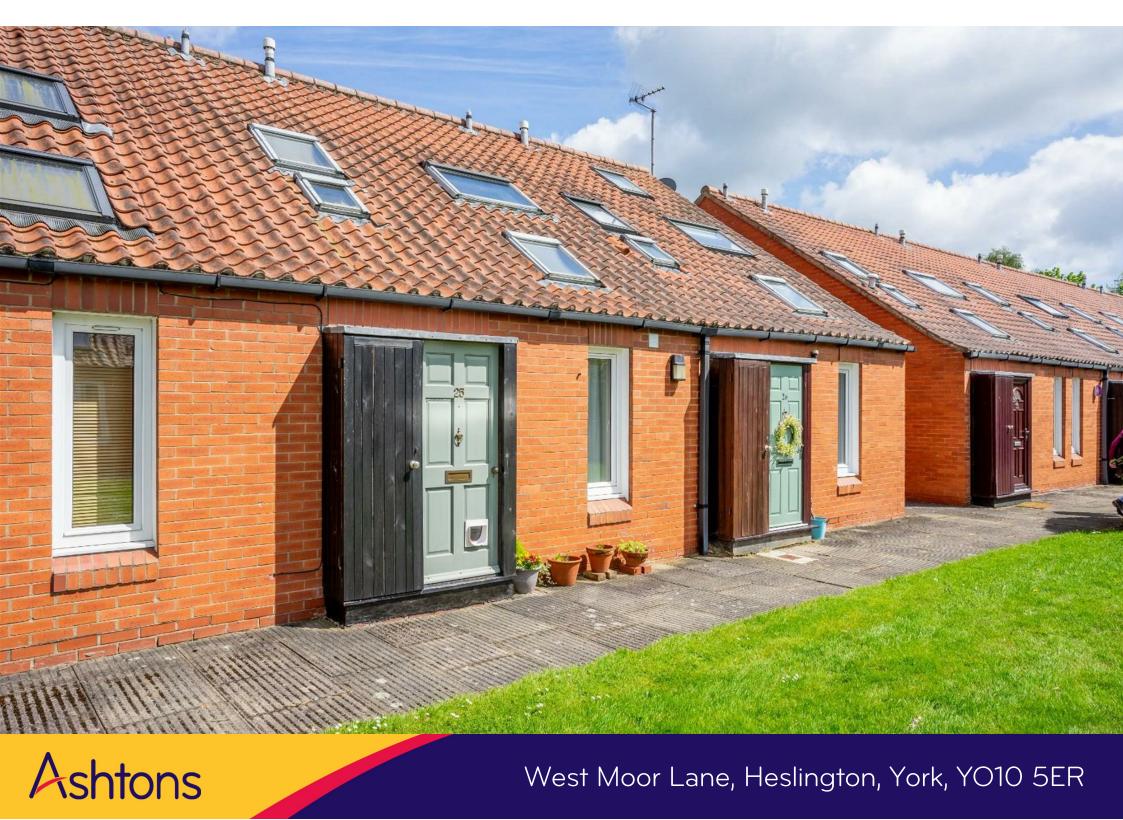

## West Moor Lane Heslington, York YO10 5ER

## £175,000

A one bedroom mid terraced property ideally situated close to Heslington and the University of York campus, as well as providing easy access to the A64 and the main road networks.

The entrance, with storage cupboard, leads into the bathroom which is fitted with a modern white suite and shower over bath. The house features spacious open plan living/dining accommodation. The kitchen lies to the rear and features a range of units together with a useful separate utility area. The staircase in the living room leads up to a generous mezzanine double bedroom with Velux roof light and a dressing area or study space with roof light and integral wardrobe.