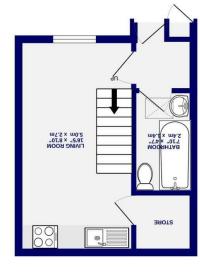

GROUND FLOOR 226 sq.ft. (21.0 sq.m.) approx.

132 sq.ft. (12.3 sq.m.) approx.

Total (.m.pa 8.85) .fl.pa 885 : ABAA 90014 JATOT

## £175,000

A one bedroom mid terraced property ideally situated close to Heslington and the University of York campus, as well as providing easy access to the A64 and the main road networks.

The entrance, with storage cupboard, leads into the bathroom which is fitted with a modern white suite and shower over bath. The house features spacious open plan living/dining accommodation. The kitchen lies to the rear and features a range of units together with a useful separate utility area. The staircase in the living room leads up to a generous mezzanine double bedroom with Velux roof light and a dressing area or study space with roof light and integral wardrobe.