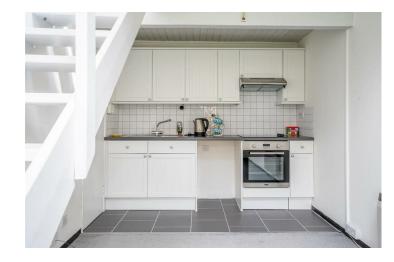

## £175,000

A one bedroom mid terraced property ideally situated close to Heslington and the University of York campus, as well as providing easy access to the A64 and the main road networks.

The entrance, with storage cupboard, leads into the bathroom which is fitted with a modern white suite and shower over bath. The house features spacious open plan living/dining accommodation. The kitchen lies to the rear and features a range of units together with a useful separate utility area. The staircase in the living room leads up to a generous mezzanine double bedroom with Velux roof light and a dressing area or study space with roof light and integral wardrobe.