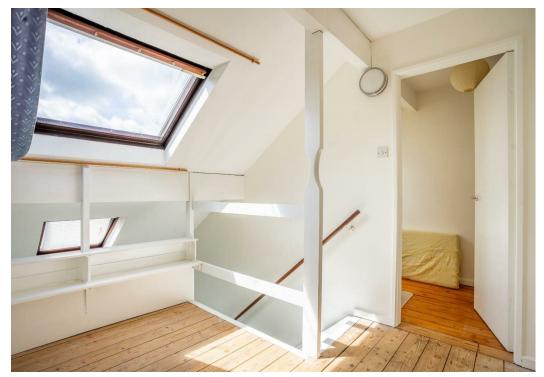

## £175,000

A one bedroom mid terraced property ideally situated close to Heslington and the University of York campus, as well as providing easy access to the A64 and the main road networks.

The entrance, with storage cupboard, leads into the bathroom which is fitted with a modern white suite and shower over bath. The house features spacious open plan living/dining accommodation. The kitchen lies to the rear and features a range of units together with a useful separate utility area. The staircase in the living room leads up to a generous mezzanine double bedroom with Velux roof light and a dressing area or study space with roof light and integral wardrobe.