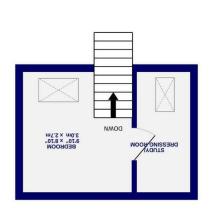

GROUND FLOOR 226 sq.ft. (21.0 sq.m.) approx.

132 sq.ft. (12.3 sq.m.) approx.

Total (.m.pa 8.85) .fl.pa 885 : ABAA 90014 JATOT

## £175,000

A one bedroom mid terraced property ideally situated close to Heslington and the University of York campus, as well as providing easy access to the A64 and the main road networks.

The entrance, with storage cupboard, leads into the bathroom which is fitted with a modern white suite and shower over bath. The house features spacious open plan living/dining accommodation. The kitchen lies to the rear and features a range of units together with a useful separate utility area. The staircase in the living room leads up to a generous mezzanine double bedroom with Velux roof light and a dressing area or study space with roof light and integral wardrobe.