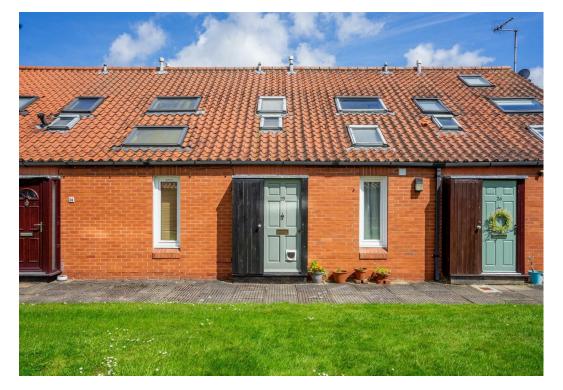

## £175,000

A one bedroom mid terraced property ideally situated close to Heslington and the University of York campus, as well as providing easy access to the A64 and the main road networks.

The entrance, with storage cupboard, leads into the bathroom which is fitted with a modern white suite and shower over bath. The house features spacious open plan living/dining accommodation. The kitchen lies to the rear and features a range of units together with a useful separate utility area. The staircase in the living room leads up to a generous mezzanine double bedroom with Velux roof light and a dressing area or study space with roof light and integral wardrobe.

Externally there are well maintained lawned gardens with flagged walkways, and a communal car park for residents and their visitors.

Offered with no onward chain, viewing is highly recommended.

Managed Freehold There is a £80 per quarter service charge