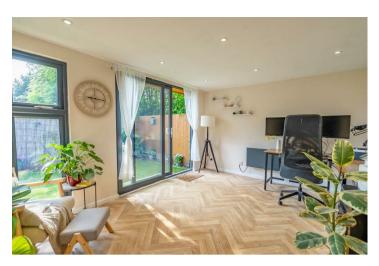

Externally is a wonderful purpose built home office with beautiful wood cladding and anthracite windows and doors. Insulated throughout and with fitted electrical heating, this space can be enjoyed all rear round. The garden has been immaculately kept and comprises mainly of lawn with the added features of a raised decking area with a bar and seating, a patio path leading to the home office and flower beds.