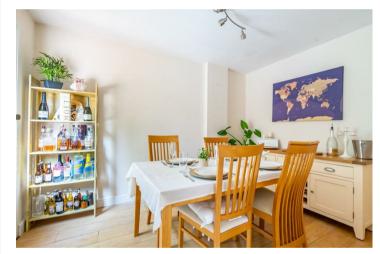

Internally the property offers an entrance vestibule with the benefit of a cloakroom/w.c. Beyond is the spacious living room which benefits from a large window to the front allowing light to flood through. To the rear of the property is the well equipped kitchen with stylish fitted units and contemporary worktops. Providing plenty of storage through an array of wall and base units, this kitchen also houses some integrated appliances yet offers space for additional freestanding whitegoods. Over time the garage has been part converted into a second reception room providing further accommodation and a storage space.