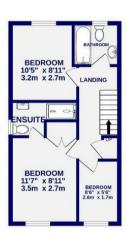

On the first floor is a spacious landing, two double bedrooms and a smaller third bedroom which could be a perfect nursery or bedroom. The master bedroom benefits from a ensuite shower room and the internal accommodation is completed by the three piece family bathroom.

## Kensington Road Rawcliffe, York YO30 5XG

Freehold Council Tax Band - D

- Detached Family Home
- Spacious Accommodation Throughout
- Three Bedrooms
- Two Reception Rooms
- Bathroom, Ensuite & W.C/Cloakroom
- Garage & Driveway
- Purpose Build Home Office
- EPC- D

TOTAL FLOOR AREA: 1142 sq.ft. (106.1 sq.m.) approx

Whist every attempt has been made to ensure the accuracy of the foropian, measurements of rooms and any other items are approximate. If included in the plan the garagestors will form part of the overall fillustrative purposes only and should be used as such by any prospective purchase. The services, systems and appliances shown have not been tested and no guaranter as so their operability, and will fill the control of the