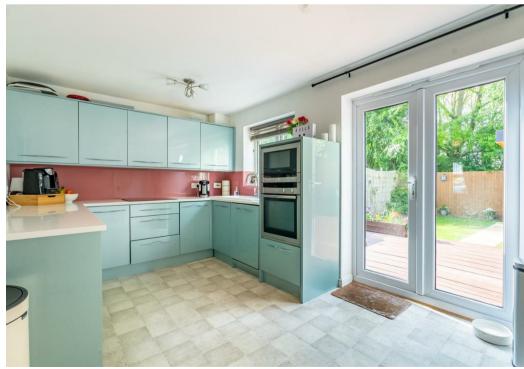

Internally the property offers an entrance vestibule with the benefit of a cloakroom/w.c. Beyond is the spacious living room which benefits from a large window to the front allowing light to flood through. To the rear of the property is the well equipped kitchen with stylish fitted units and contemporary worktops. Providing plenty of storage through an array of wall and base units, this kitchen also houses some integrated appliances yet offers space for additional freestanding whitegoods. Over time the garage has been part converted into a second reception room providing further accommodation and a storage space.