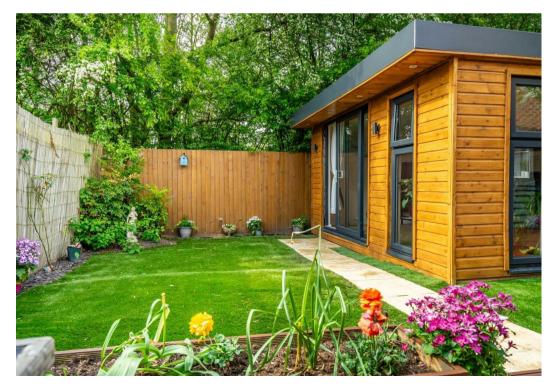

Externally is a wonderful purpose built home office with beautiful wood cladding and anthracite windows and doors. Insulated throughout and with fitted electrical heating, this space can be enjoyed all rear round. The garden has been immaculately kept and comprises mainly of lawn with the added features of a raised decking area with a bar and seating, a patio path leading to the home office and flower beds.