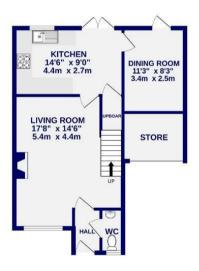

Internally the property offers an entrance vestibule with the benefit of a cloakroom/w.c. Beyond is the spacious living room which benefits from a large window to the front allowing light to flood through. To the rear of the property is the well equipped kitchen with stylish fitted units and contemporary worktops. Providing plenty of storage through an array of wall and base units, this kitchen also houses some integrated appliances yet offers space for additional freestanding whitegoods. Over time the garage has been part converted into a second reception room providing further accommodation and a storage space.

## Kensington Road Rawcliffe, York YO30 5XG

Freehold Council Tax Band - D

- Detached Family Home
- Spacious Accommodation Throughout
- Three Bedrooms
- Two Reception Rooms
- Bathroom, Ensuite & W.C/Cloakroom
- Garage & Driveway
- Purpose Build Home Office
- EPC- D

TOTAL FLOOR AREA: 1142 sq.ft. (106.1 sq.m.) approx

Whist every attempt has been made to ensure the accuracy of the foropian, measurements of rooms and any other items are approximate. If included in the plan the garagestors will form part of the overall fillustrative purposes only and should be used as such by any prospective purchase. The services, systems and appliances shown have not been tested and no guaranter as so their operability, and will fill the control of the