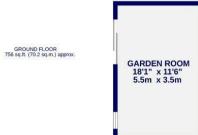

Externally is a wonderful purpose built home office with beautiful wood cladding and anthracite windows and doors. Insulated throughout and with fitted electrical heating, this space can be enjoyed all rear round. The garden has been immaculately kept and comprises mainly of lawn with the added features of a raised decking area with a bar and seating, a patio path leading to the home office and flower beds.

TOTAL FLOOR AREA: 1142 sq.ft. (106.1 sq.m.) approx

Whist every attempt has been made to ensure the accuracy of the foropian, measurements of rooms and any other items are approximate. If included in the plan the garagestors will form part of the overall fillustrative purposes only and should be used as such by any prospective purchase. The services, systems and appliances shown have not been tested and no guaranter as so their operability, and will fill the control of the