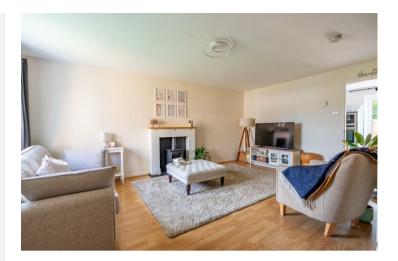

Internally the property offers an entrance vestibule with the benefit of a cloakroom/w.c. Beyond is the spacious living room which benefits from a large window to the front allowing light to flood through. To the rear of the property is the well equipped kitchen with stylish fitted units and contemporary worktops. Providing plenty of storage through an array of wall and base units, this kitchen also houses some integrated appliances yet offers space for additional freestanding whitegoods. Over time the garage has been part converted into a second reception room providing further accommodation and a storage space.