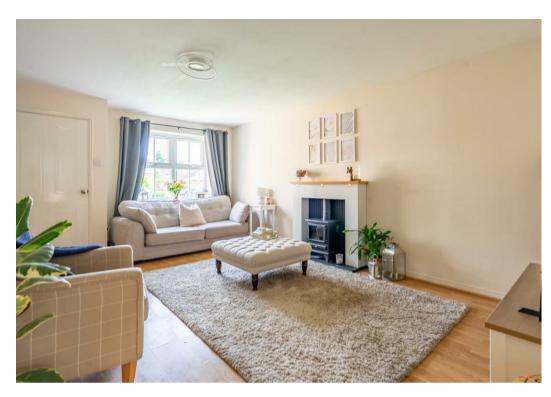

Internally the property offers an entrance vestibule with the benefit of a cloakroom/w.c. Beyond is the spacious living room which benefits from a large window to the front allowing light to flood through. To the rear of the property is the well equipped kitchen with stylish fitted units and contemporary worktops. Providing plenty of storage through an array of wall and base units, this kitchen also houses some integrated appliances yet offers space for additional freestanding whitegoods. Over time the garage has been part converted into a second reception room providing further accommodation and a storage space.