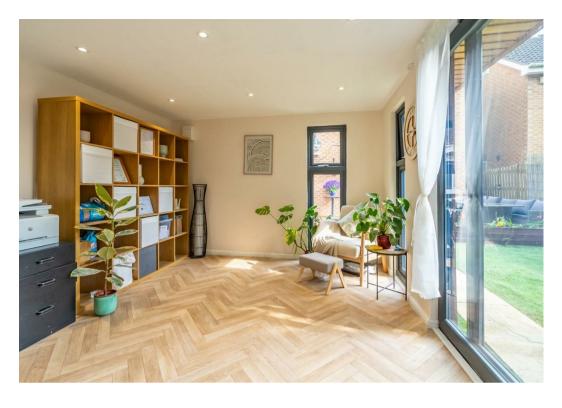

Externally is a wonderful purpose built home office with beautiful wood cladding and anthracite windows and doors. Insulated throughout and with fitted electrical heating, this space can be enjoyed all rear round. The garden has been immaculately kept and comprises mainly of lawn with the added features of a raised decking area with a bar and seating, a patio path leading to the home office and flower beds.