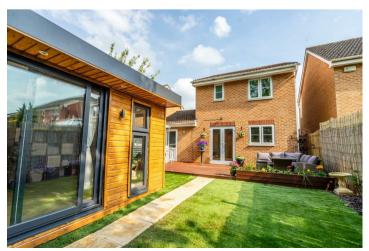

Externally is a wonderful purpose built home office with beautiful wood cladding and anthracite windows and doors. Insulated throughout and with fitted electrical heating, this space can be enjoyed all rear round. The garden has been immaculately kept and comprises mainly of lawn with the added features of a raised decking area with a bar and seating, a patio path leading to the home office and flower beds.