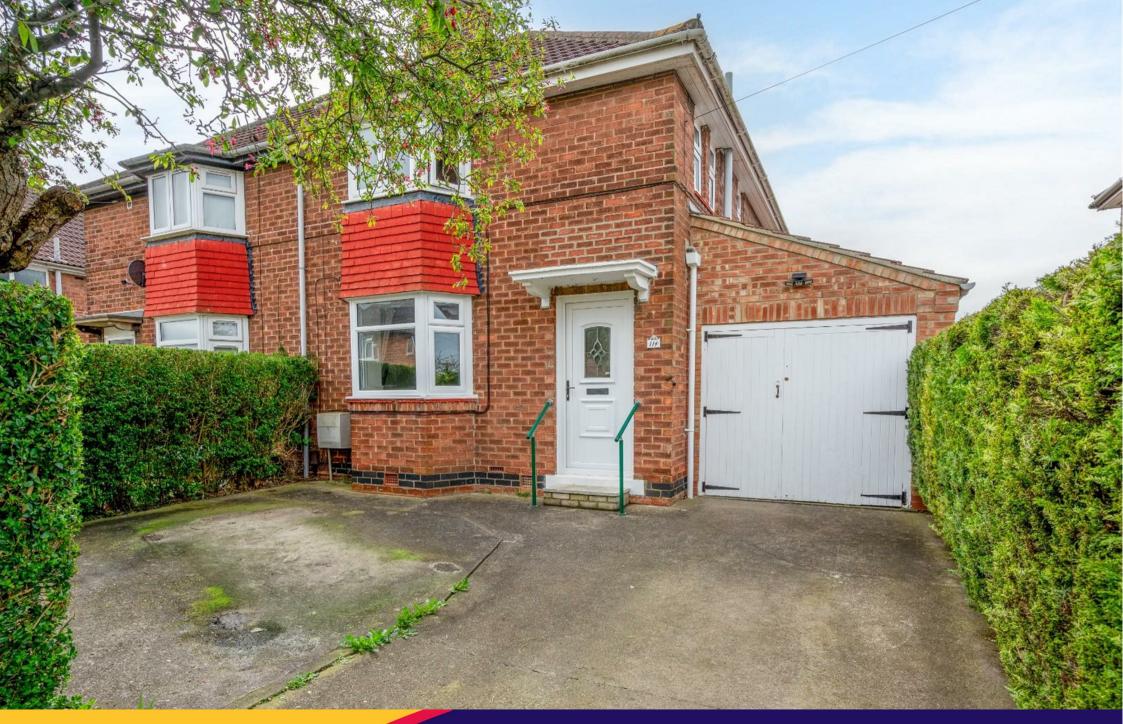

#### £250,000

Located in the popular area of Acomb, a short walk from the local amenities Front Street has to offer, is this three bedroom semi detached home. Set on a generous plot, this property offers the next owner the exciting opportunity to make it their own with the potential for development and extension (subject to the relevant planning permissions).

Set on a spacious plot, this property offers a driveway to the front of the property with access into the double length garage positioned to the side of the property. To the rear is a stunning garden which is generous in size and has been well kept over the years. Due to its size, this plot offers great potential for a rear extension (STPP)

Sure to be popular among a range of buyers and is offered with no onward chain, early viewing is highly recommended.

Council Tax Band- B

Kingsway West Acomb, York YO24 4QB

Freehold Council Tax Band - B

- Semi Detatched House
- Three Bedrooms
- Open Plan Kitchen Diner
- Double Length Garage
- Driveway Parking
- Larger Than Average Garden
- No Onward Chain
- EPC- E