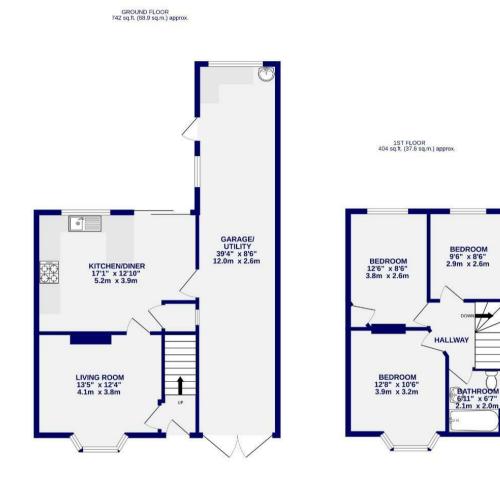

TOTAL FLOOR AREA: 11045 splf. (1065 spm) approx. White every strategy tabe hort made vacuum for accuracy of the fordarism, analyzeness of shorters and any other terms are approximate, it included in the gins the garagetations will form part of the overall fore new and non-responsibility states for any every. Instances in one statement. This plan is for flastsates only and influence the used as such by any prospective purchase. The orientees, systems and the state of the state of the state of the states of the states of the states of the states.