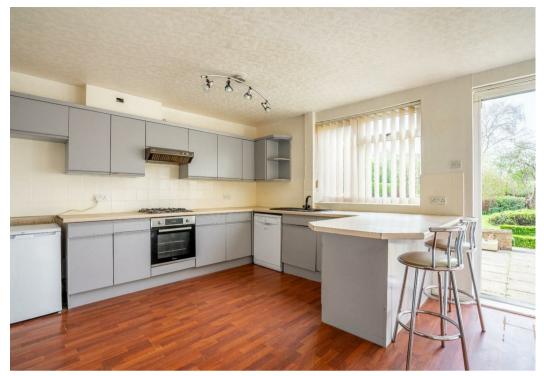

Briefly, the property comprises an entrance hall leading to the generous living room. Behind the living room is the kitchen diner with a pantry and French doors leading out to the well kept rear garden. Upstairs are three well proportioned bedrooms, a spacious landing and three piece bathroom.

Sure to be popular among a range of buyers and is offered with no onward chain, early viewing is highly recommended.

Council Tax Band- B

Kingsway West Acomb, York YO24 4QB

Freehold Council Tax Band - B

- Semi Detatched House
- Three Bedrooms
- Open Plan Kitchen Diner
- Double Length Garage
- Driveway Parking
- Larger Than Average Garden
- No Onward Chain
- EPC- E