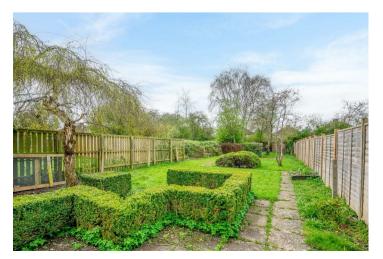

Set on a spacious plot, this property offers a driveway to the front of the property with access into the double length garage positioned to the side of the property. To the rear is a stunning garden which is generous in size and has been well kept over the years. Due to its size, this plot offers great potential for a rear extension (STPP)