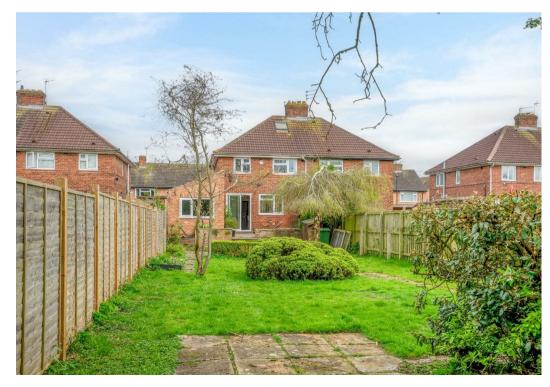

Set on a spacious plot, this property offers a driveway to the front of the property with access into the double length garage positioned to the side of the property. To the rear is a stunning garden which is generous in size and has been well kept over the years. Due to its size, this plot offers great potential for a rear extension (STPP)