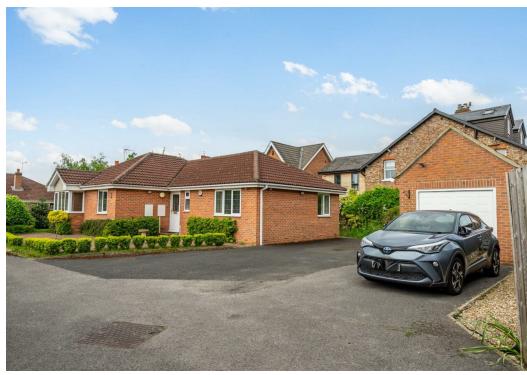

## Tadcaster Road Dringhouses, York YO24 1LT

£595,000

3

An individually designed and constructed detached bungalow, situated in this prime yet secluded location, just off Tadcaster Road, with a range of shops and local amenities practically on the doorstop.

The property offers spacious three bedroomed living accommodation, with generously proportioned rooms, as well as having three bedrooms there is a separate dining room with patio doors leading to the garden at one side. There is also a family bathroom as well as an ensuite shower room and a spacious breakfast kitchen. There is a large driveway with parking for several vehicles as well as a large detached brick built garage.