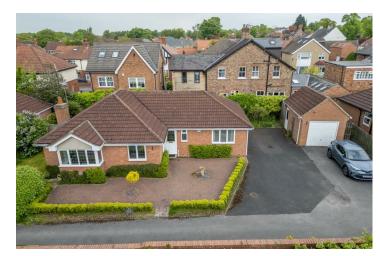

## Tadcaster Road Dringhouses, York YO24 1LT

£595,000

3

An individually designed and constructed detached bungalow, situated in this prime yet secluded location, just off Tadcaster Road, with a range of shops and local amenities practically on the doorstop.

The property offers spacious three bedroomed living accommodation, with generously proportioned rooms, as well as having three bedrooms there is a separate dining room with patio doors leading to the garden at one side. There is also a family bathroom as well as an ensuite shower room and a spacious breakfast kitchen. There is a large driveway with parking for several vehicles as well as a large detached brick built garage.