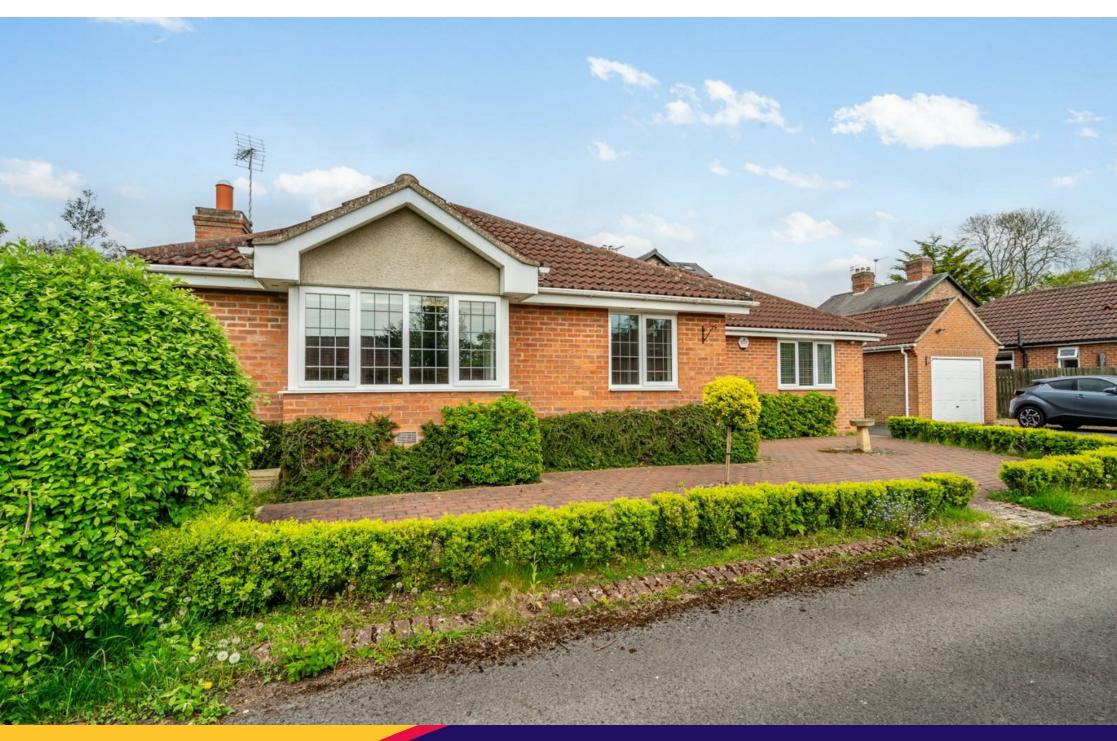

## Tadcaster Road Dringhouses, York YO24 1LT

£595,000

3

An individually designed and constructed detached bungalow, situated in this prime yet secluded location, just off Tadcaster Road, with a range of shops and local amenities practically on the doorstop.

The property offers spacious three bedroomed living accommodation, with generously proportioned rooms, as well as having three bedrooms there is a separate dining room with patio doors leading to the garden at one side. There is also a family bathroom as well as an ensuite shower room and a spacious breakfast kitchen. There is a large driveway with parking for several vehicles as well as a large detached brick built garage.