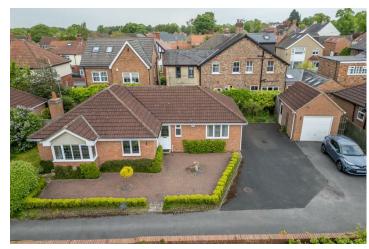

## Tadcaster Road Dringhouses, York YO24 1LT

£625,000

3

An individually designed and constructed detached bungalow, situated in this prime yet secluded location, just off Tadcaster Road, with a range of shops and local amenities practically on the doorstop.

The property offers spacious three bedroomed living accommodation, with generously proportioned rooms, as well as having three bedrooms there is a separate dining room with patio doors leading to the garden at one side. There is also a family bathroom as well as an ensuite shower room and a spacious breakfast kitchen. There is a large driveway with parking for several vehicles as well as a large detached brick built garage.

A rare opportunity to acquire a large bungalow in one of York's most sought after locations.

Council Tax Band- F