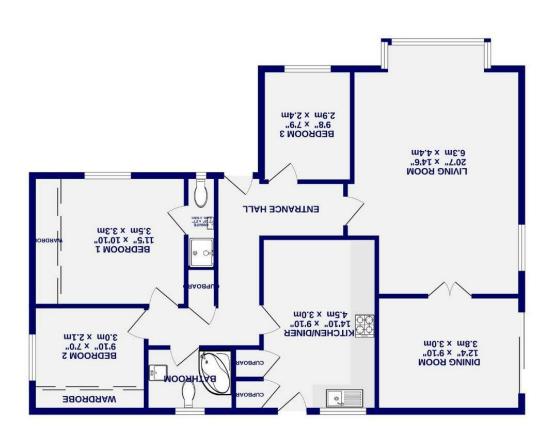

GROUND FLOOR 1064 sq.ft. (98.9 sq.m.) approx.

The property offers spacious three bedroomed living accommodation, with generously proportioned rooms, as well as having three bedrooms there is a separate dining room with patio doors leading to the garden at one side. There is also a family bathroom as well as an ensuite shower room and a spacious breakfast kitchen. There is a large driveway with parking for several vehicles as well as a large detached brick built garage.