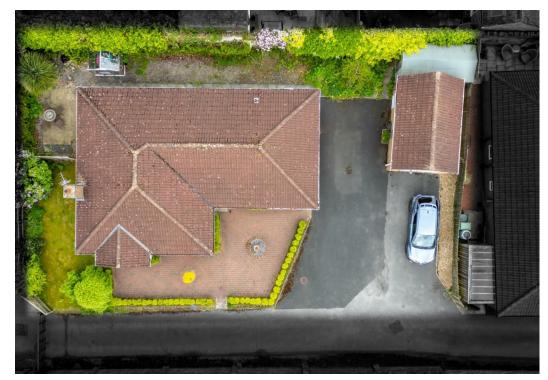

## Tadcaster Road Dringhouses, York YO24 1LT

£625,000

3

An individually designed and constructed detached bungalow, situated in this prime yet secluded location, just off Tadcaster Road, with a range of shops and local amenities practically on the doorstop.

The property offers spacious three bedroomed living accommodation, with generously proportioned rooms, as well as having three bedrooms there is a separate dining room with patio doors leading to the garden at one side. There is also a family bathroom as well as an ensuite shower room and a spacious breakfast kitchen. There is a large driveway with parking for several vehicles as well as a large detached brick built garage.