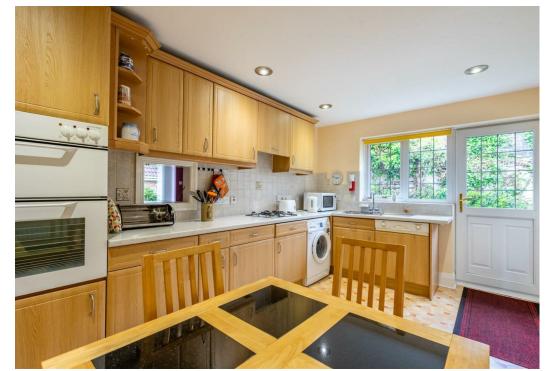

The property offers spacious three bedroomed living accommodation, with generously proportioned rooms, as well as having three bedrooms there is a separate dining room with patio doors leading to the garden at one side. There is also a family bathroom as well as an ensuite shower room and a spacious breakfast kitchen. There is a large driveway with parking for several vehicles as well as a large detached brick built garage.