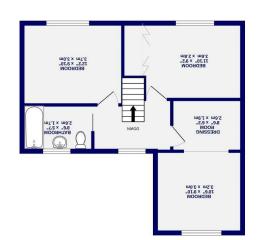

512 sq.ft. (47.6 sq.m.) approx.

15T FLOOR 513 sq.ft. (47.6 sq.m.) approx. .fl.ps 8501 : A39A 900J9 JATC

The property has been extended to the rear on both the ground and first floor adding a dressing room to one bedroom and a second sitting room on the ground floor. The gardens are set to both the front and rear with an extended brick garage and driveway for several cars.