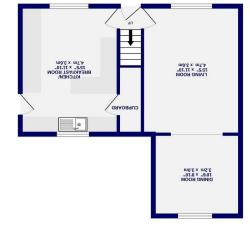

512 sq.ft. (47.6 sq.m.) approx.

15T FLOOR 513 sq.ft. (47.6 sq.m.) approx. .fl.ps 8501 : A39A 900J9 JATC

The property has been extended to the rear on both the ground and first floor adding a dressing room to one bedroom and a second sitting room on the ground floor. The gardens are set to both the front and rear with an extended brick garage and driveway for several cars.