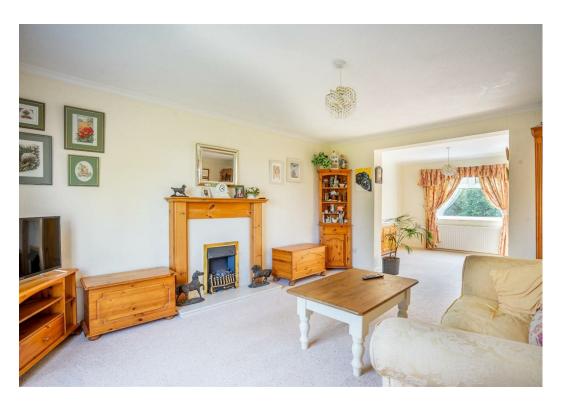

The property has been extended to the rear on both the ground and first floor adding a dressing room to one bedroom and a second sitting room on the ground floor. The gardens are set to both the front and rear with an extended brick garage and driveway for several cars.

A great family house with open views.

Council Tax Band- D