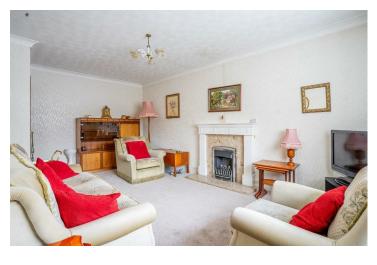

Internally the property offers an entrance hall, a bright and airy reception room featuring a large bay window and a fitted kitchen with a side door out to the driveway. To the rear of the property are two well proportioned bedrooms that overlook the spacious garden. The internal accommodation is completed by an internal hallway, airing cupboard and three piece shower room.