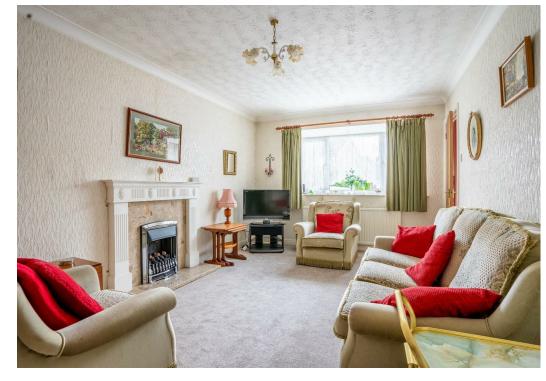

Internally the property offers an entrance hall, a bright and airy reception room featuring a large bay window and a fitted kitchen with a side door out to the driveway. To the rear of the property are two well proportioned bedrooms that overlook the spacious garden. The internal accommodation is completed by an internal hallway, airing cupboard and three piece shower room.