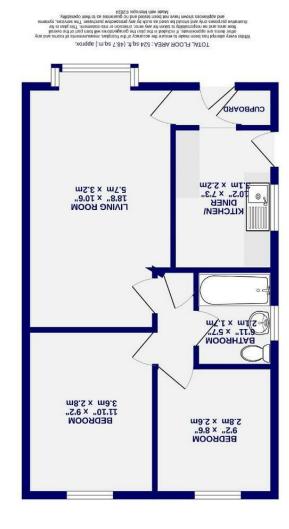

YO24 2YD Woodthorpe, York PDS4 2YD

GROUND FLOOR 524 sq.ft. (48.7 sq.m.) approx.

Internally the property offers an entrance hall, a bright and airy reception room featuring a large bay window and a fitted kitchen with a side door out to the driveway. To the rear of the property are two well proportioned bedrooms that overlook the spacious garden. The internal accommodation is completed by an internal hallway, airing cupboard and three piece shower room.