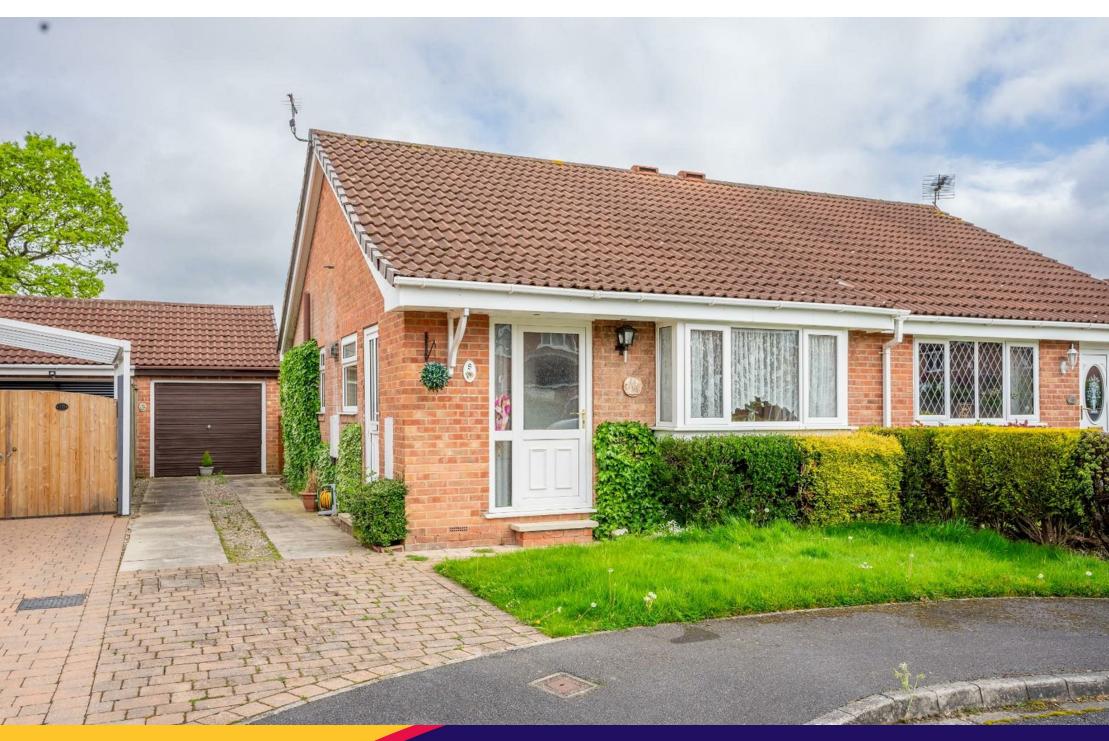

## Pheasant Drive Woodthorpe, York YO24 2YD

## Offers In The Region Of

2

Located in this popular residential area positioned to the west of York and benefitting from a range of local amenities, is this two bedroom semi detached bungalow. Set on a generous plot with a garage and driveway, this home is immaculately presented throughout and could be a wonderful retirement property or first home. Offered with no onward chain, this property should not be missed.

Set within this quiet cul de sac, the property offers ample driveway parking, a single garage and a private and enclosed rear garden.

Offered with no onward chain, early viewing is highly recommended.

Council Tax Band- C