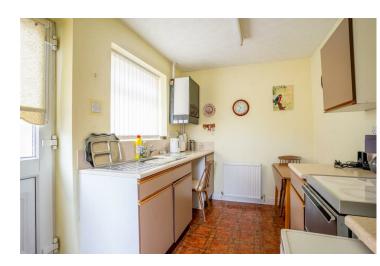

Internally the property offers an entrance hall, a bright and airy reception room featuring a large bay window and a fitted kitchen with a side door out to the driveway. To the rear of the property are two well proportioned bedrooms that overlook the spacious garden. The internal accommodation is completed by an internal hallway, airing cupboard and three piece shower room.