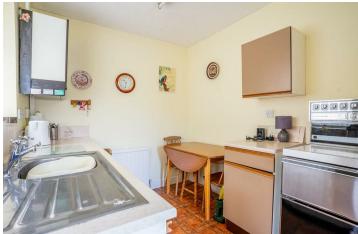

Internally the property offers an entrance hall, a bright and airy reception room featuring a large bay window and a fitted kitchen with a side door out to the driveway. To the rear of the property are two well proportioned bedrooms that overlook the spacious garden. The internal accommodation is completed by an internal hallway, airing cupboard and three piece shower room.