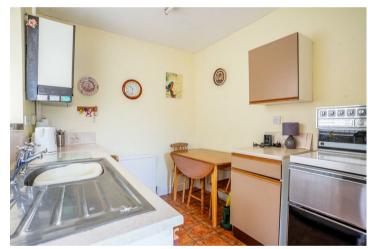

Internally the property offers an entrance hall, a bright and airy reception room featuring a large bay window and a fitted kitchen with a side door out to the driveway. To the rear of the property are two well proportioned bedrooms that overlook the spacious garden. The internal accommodation is completed by an internal hallway, airing cupboard and three piece shower room.