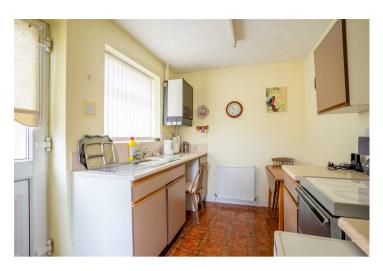

Internally the property offers an entrance hall, a bright and airy reception room featuring a large bay window and a fitted kitchen with a side door out to the driveway. To the rear of the property are two well proportioned bedrooms that overlook the spacious garden. The internal accommodation is completed by an internal hallway, airing cupboard and three piece shower room.