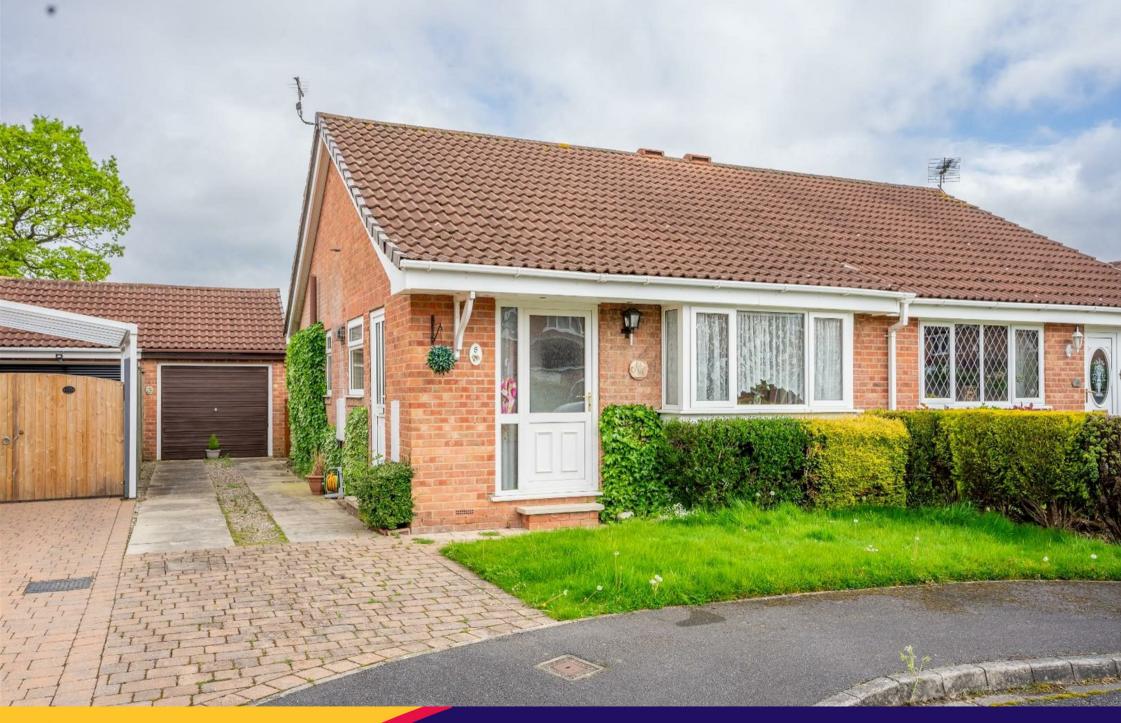

Ashtons

Pheasant Drive, Woodthorpe, York, YO24 2YD

Pheasant Drive Woodthorpe, York YO24 2YD

£260,000

Located in this popular residential area positioned to the west of York and benefitting from a range of local amenities, is this two bedroom semi detached bungalow. Set on a generous plot with a garage and driveway, this home is immaculately presented throughout and could be a wonderful retirement property or first home. Offered with no onward chain, this property should not be missed.

Set within this quiet cul de sac, the property offers ample driveway parking, a single garage and a private and enclosed rear garden.

Offered with no onward chain, early viewing is highly recommended.

Council Tax Band- C

## Pheasant Drive Woodthorpe, York YO24 2YD

Freehold Council Tax Band - C

- Semi Detached Bungalow
- Two Bedrooms
- Immaculately Presented
- Quiet Cul De Sac Position
- Driveway & Garage
- Popular Residential Area
- No Onward Chain
- EPC-TBA