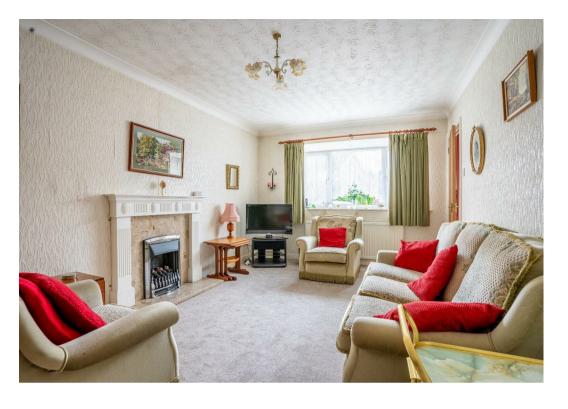

Internally the property offers an entrance hall, a bright and airy reception room featuring a large bay window and a fitted kitchen with a side door out to the driveway. To the rear of the property are two well proportioned bedrooms that overlook the spacious garden. The internal accommodation is completed by an internal hallway, airing cupboard and three piece shower room.