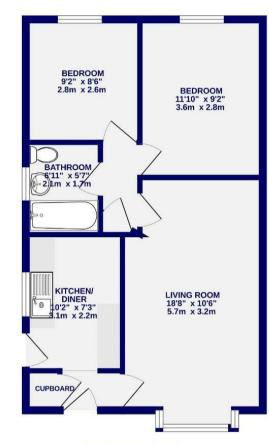

GROUND FLOOR 524 sq.ft. (48.7 sq.m.) approx.

TOTAL FLOOR AREA: 524 s.Q.f. (48.7 s.q.m.) approx.

What every attempt has been made to ensure the exceptor of the tooglast renaurements of cores and, other items are approximate. If included in the plan the garage-placers will form part of the overall floor area and no responsiblely in taken for any even, crisesion or mis-statement. This plan is for illustrative purposes only and should be used its suith by any prospective purchaser. The services, system statement of the plan is for illustrative purposes only and should be used its suith by any prospective purchaser. The services, system statement of the services of the services.