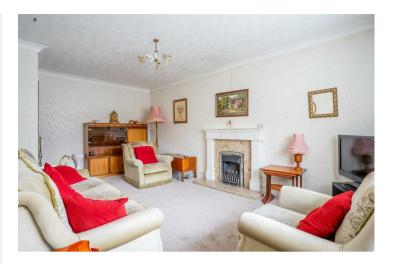

Internally the property offers an entrance hall, a bright and airy reception room featuring a large bay window and a fitted kitchen with a side door out to the driveway. To the rear of the property are two well proportioned bedrooms that overlook the spacious garden. The internal accommodation is completed by an internal hallway, airing cupboard and three piece shower room.