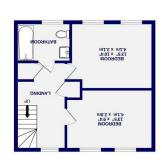

On the first floor is the striking living room, boasting two French doors and a balcony offering panoramic views of the racecourse. There is also the master bedroom on this level with a shower ensuite. The upper floor hosts two double bedrooms alongside a well-appointed house bathroom.