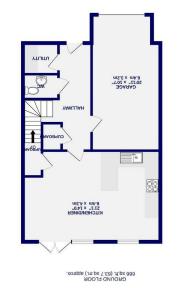

Spread across three floors, the interior features an inviting entrance hall leading to the impressive kitchen/dining/family area. Flooded with natural light through patio doors, it overlooks a charming courtyard-style garden. The kitchen offers contemporary units, integrated appliances, and Quartz worktops. Completing the ground floor is a convenient w.c/cloakroom and access to the integral garage.