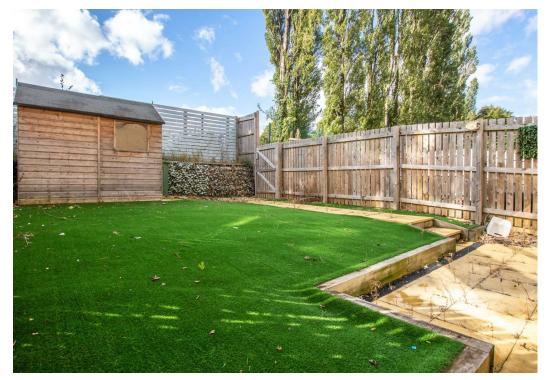

Outside, a landscaped courtyard garden awaits, enclosed by fence boundaries. The property benefits from garage parking and additional visitor parking within the development.

Expected to attract considerable interest, early viewing is highly recommended to fully appreciate the quality of this property. Presented with no onward chain.