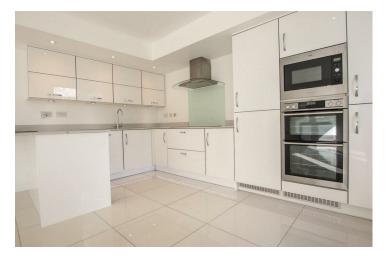

Spread across three floors, the interior features an inviting entrance hall leading to the impressive kitchen/dining/family area. Flooded with natural light through patio doors, it overlooks a charming courtyard-style garden. The kitchen offers contemporary units, integrated appliances, and Quartz worktops. Completing the ground floor is a convenient w.c/cloakroom and access to the integral garage.