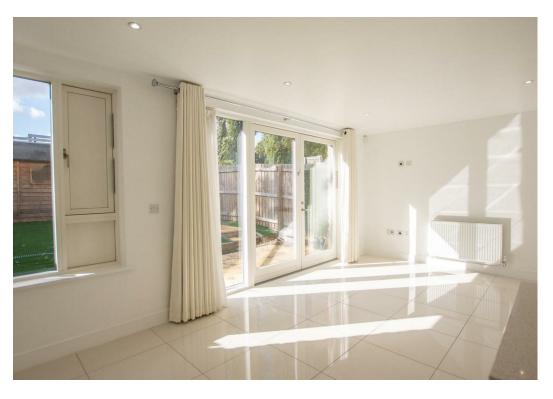

Spread across three floors, the interior features an inviting entrance hall leading to the impressive kitchen/dining/family area. Flooded with natural light through patio doors, it overlooks a charming courtyard-style garden. The kitchen offers contemporary units, integrated appliances, and Quartz worktops. Completing the ground floor is a convenient w.c/cloakroom and access to the integral garage.