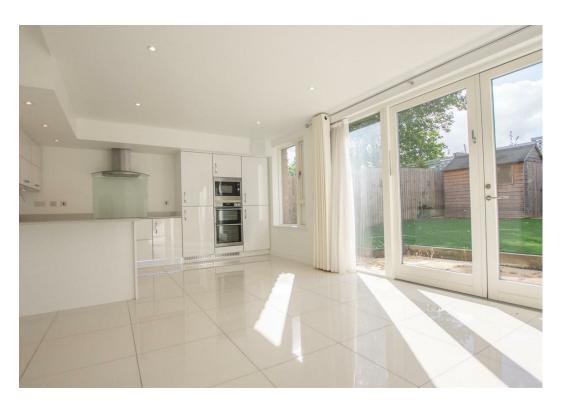

Spread across three floors, the interior features an inviting entrance hall leading to the impressive kitchen/dining/family area. Flooded with natural light through patio doors, it overlooks a charming courtyard-style garden. The kitchen offers contemporary units, integrated appliances, and Quartz worktops. Completing the ground floor is a convenient w.c/cloakroom and access to the integral garage.