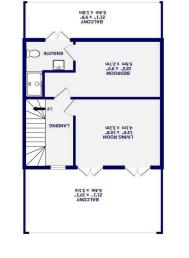

On the first floor is the striking living room, boasting two French doors and a balcony offering panoramic views of the racecourse. There is also the master bedroom on this level with a shower ensuite. The upper floor hosts two double bedrooms alongside a well-appointed house bathroom.