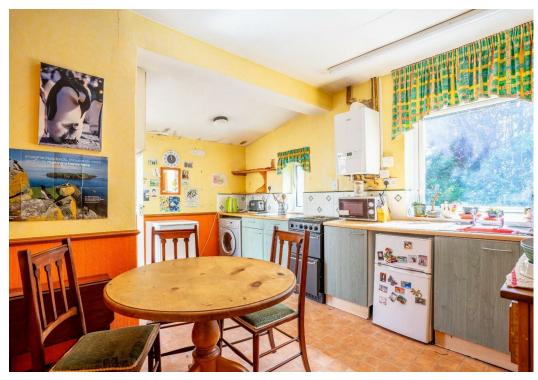

The property requires full modernisation throughout and may be subject to some structural movement. A copy of a survey carried out by the seller can be provided upon request.

In brief the property offers a small front porch, entrance hall, two double bedrooms. reception room, kitchen diner, small side conservatory, shower room and separate w.c.