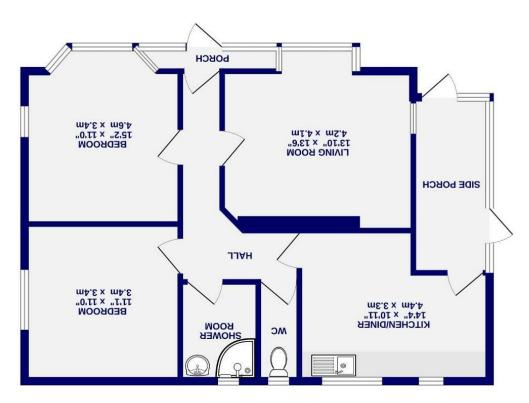

737 sq.ft. (68.4 sq.m.) approx.

**GROUND FLOOR** 

2 4.88) .ft.pa 757 : A39A 900J9 JATO

The property requires full modernisation throughout and may be subject to some structural movement. A copy of a survey carried out by the seller can be provided upon request.

In brief the property offers a small front porch, entrance hall, two double bedrooms. reception room, kitchen diner, small side conservatory, shower room and separate w.c.