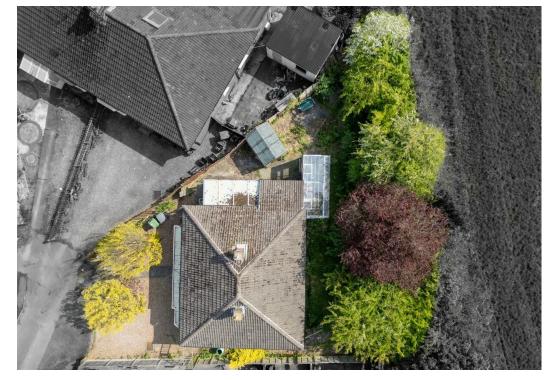

Set on a generous plot, this property offers a lovely rear garden with views across open fields and driveway parking to the side of the property.

Offered with no onward chain, early viewing is highly recommended.