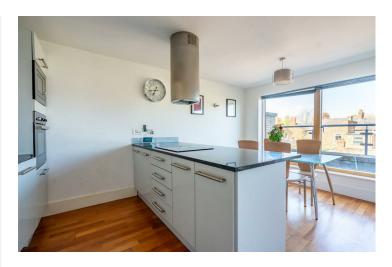

Built in 2005, the interior boasts an entrance hall leading to a spacious open-plan kitchen, dining, and living area. Floor-to-ceiling windows flood the space with natural light. The kitchen showcases contemporary wall and base units, integrated appliances, a breakfast bar, and stylish countertops. Two double bedrooms and a modern house bathroom complete the layout. The master bedroom includes an en suite shower room and two Velux windows.