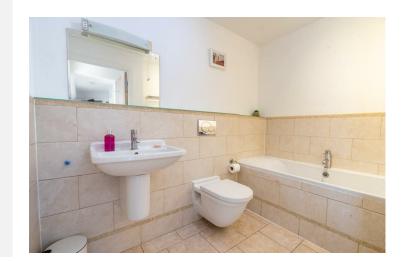

Built in 2005, the interior boasts an entrance hall leading to a spacious open-plan kitchen, dining, and living area. Floor-to-ceiling windows flood the space with natural light. The kitchen showcases contemporary wall and base units, integrated appliances, a breakfast bar, and stylish countertops. Two double bedrooms and a modern house bathroom complete the layout. The master bedroom includes an en suite shower room and two Velux windows.