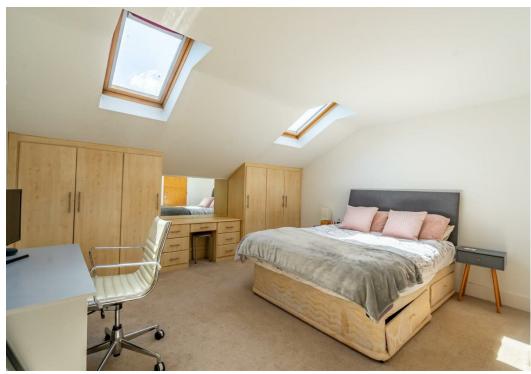

Built in 2005, the interior boasts an entrance hall leading to a spacious open-plan kitchen, dining, and living area. Floor-to-ceiling windows flood the space with natural light. The kitchen showcases contemporary wall and base units, integrated appliances, a breakfast bar, and stylish countertops. Two double bedrooms and a modern house bathroom complete the layout. The master bedroom includes an en suite shower room and two Velux windows.