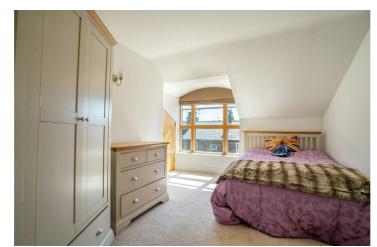

Built in 2005, the interior boasts an entrance hall leading to a spacious open-plan kitchen, dining, and living area. Floor-to-ceiling windows flood the space with natural light. The kitchen showcases contemporary wall and base units, integrated appliances, a breakfast bar, and stylish countertops. Two double bedrooms and a modern house bathroom complete the layout. The master bedroom includes an en suite shower room and two Velux windows.