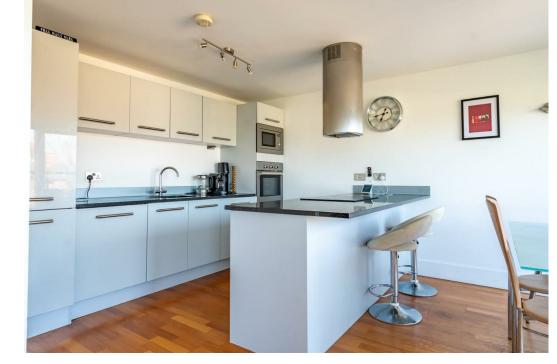

Built in 2005, the interior boasts an entrance hall leading to a spacious open-plan kitchen, dining, and living area. Floor-to-ceiling windows flood the space with natural light. The kitchen showcases contemporary wall and base units, integrated appliances, a breakfast bar, and stylish countertops. Two double bedrooms and a modern house bathroom complete the layout. The master bedroom includes an en suite shower room and two Velux windows.