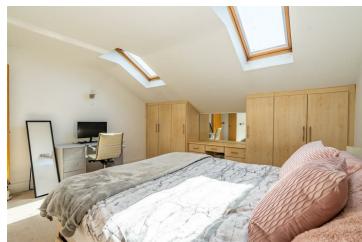

Built in 2005, the interior boasts an entrance hall leading to a spacious open-plan kitchen, dining, and living area. Floor-to-ceiling windows flood the space with natural light. The kitchen showcases contemporary wall and base units, integrated appliances, a breakfast bar, and stylish countertops. Two double bedrooms and a modern house bathroom complete the layout. The master bedroom includes an en suite shower room and two Velux windows.