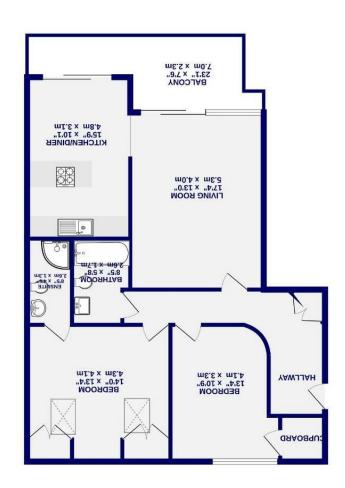

## Alma Terrace Fishergate, York YO10 4DJ

£395,000

2

This pristine penthouse, featuring two bedrooms, occupies a coveted position within a sought-after development just off Fulford Road. Its location offers convenient access to local amenities, York City center, the Millennium Bridge, and Rowntree Park.

Built in 2005, the interior boasts an entrance hall leading to a spacious open-plan kitchen, dining, and living area. Floor-to-ceiling windows flood the space with natural light. The kitchen showcases contemporary wall and base units, integrated appliances, a breakfast bar, and stylish countertops. Two double bedrooms and a modern house bathroom complete the layout. The master bedroom includes an en suite shower room and two Velux windows.

Outside, a delightful rear balcony, allocated residents' parking, and a bike store enhance the property's appeal. Offered with no onward chain, viewing is highly recommended.