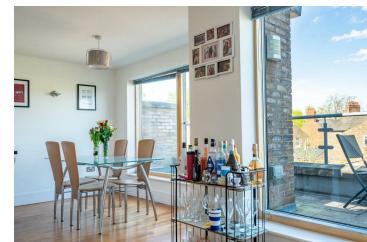

Built in 2005, the interior boasts an entrance hall leading to a spacious open-plan kitchen, dining, and living area. Floor-to-ceiling windows flood the space with natural light. The kitchen showcases contemporary wall and base units, integrated appliances, a breakfast bar, and stylish countertops. Two double bedrooms and a modern house bathroom complete the layout. The master bedroom includes an en suite shower room and two Velux windows.