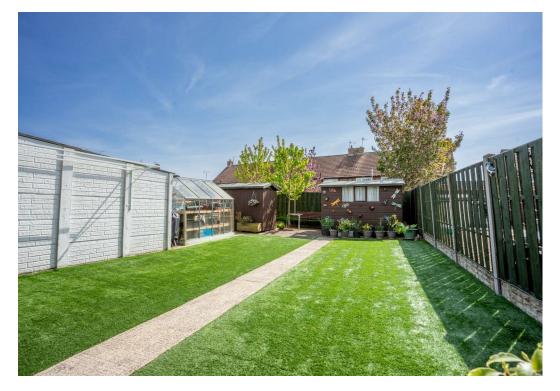

Externally, the property is characterized by its impeccably maintained exteriors, including a driveway and front garden, as well as a spacious south-facing rear garden with artificial grass and a composite decking patio.