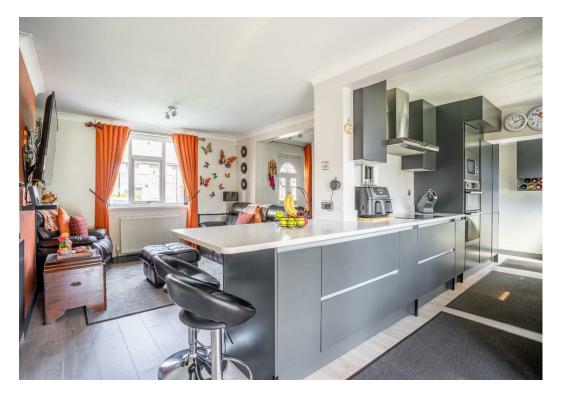

The interior boasts a welcoming lounge, seamlessly connected to a modern kitchen equipped with integrated appliances and a breakfast bar and a ground floor bathroom adds practicality to the layout.

To the first floor are two double bedrooms with fitted wardrobes and a shower room on this level further enhances the home's functionality.