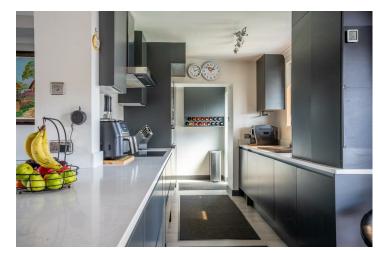

The interior boasts a welcoming lounge, seamlessly connected to a modern kitchen equipped with integrated appliances and a breakfast bar and a ground floor bathroom adds practicality to the layout.

To the first floor are two double bedrooms with fitted wardrobes and a shower room on this level further enhances the home's functionality.