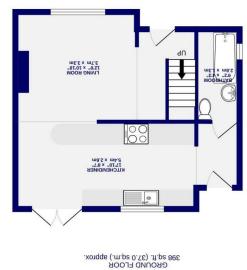

The interior boasts a welcoming lounge, seamlessly connected to a modern kitchen equipped with integrated appliances and a breakfast bar and a ground floor bathroom adds practicality to the layout.

To the first floor are two double bedrooms with fitted wardrobes and a shower room on this level further enhances the home's functionality.

Externally, the property is characterized by its impeccably maintained exteriors, including a driveway and front garden, as well as a spacious south-facing rear garden with artificial grass and a composite decking patio.