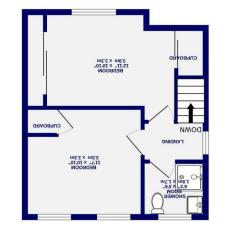

The interior boasts a welcoming lounge, seamlessly connected to a modern kitchen equipped with integrated appliances and a breakfast bar and a ground floor bathroom adds practicality to the layout.

To the first floor are two double bedrooms with fitted wardrobes and a shower room on this level further enhances the home's functionality.