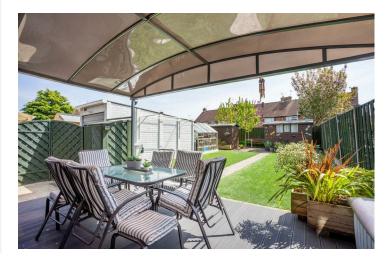

Externally, the property is characterized by its impeccably maintained exteriors, including a driveway and front garden, as well as a spacious south-facing rear garden with artificial grass and a composite decking patio.