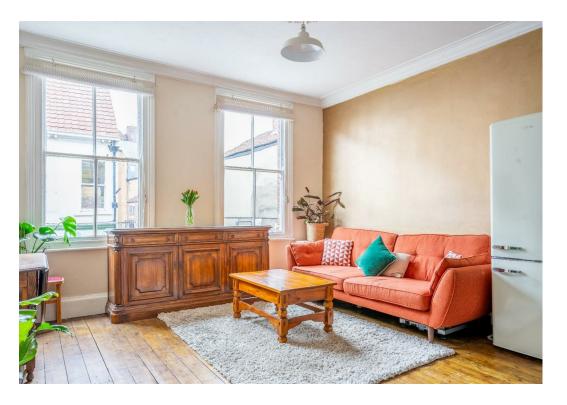

## Walmgate , York YO1 9TX

£190,000

Enjoying a central position and within walking distance of the varied shops and eateries that York city centre has to offer, is this charming one bedroom apartment set back off Walmgate. Offering double fronted windows to the front, this apartment is bathed in natural light throughout the day and is perfect for anyone who works in the city, or needs regular access to York train station.

Accessed from Walmgate by secure gates, the secure communal front door leads to the apartment door on the first floor. Internally the apartment comprises a hallway with high ceilings and built in storage, which leads into the bright and airy open plan kitchen living diner to the front of the property. Recently updated and reconfigured, the kitchen offers contemporary wall and base units set on a back drop of stunning emerald green metro tile splashback. Some appliances are integrated, and there is space for additional freestanding white goods. Heading back down the hall, there are two storage cupboards, a three piece bathroom and double bedroom that overlooks the rear courtyard.