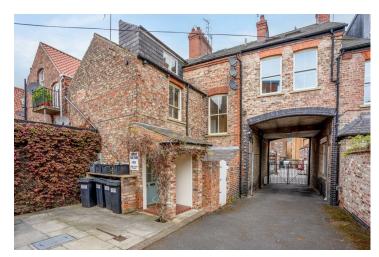

Accessed from Walmgate by secure gates, the secure communal front door leads to the apartment door on the first floor. Internally the apartment comprises a hallway with high ceilings and built in storage, which leads into the bright and airy open plan kitchen living diner to the front of the property. Recently updated and reconfigured, the kitchen offers contemporary wall and base units set on a back drop of stunning emerald green metro tile splashback. Some appliances are integrated, and there is space for additional freestanding white goods. Heading back down the hall, there are two storage cupboards, a three piece bathroom and double bedroom that overlooks the rear courtyard.

Whilst allocated parking is not included, there is plenty of on street permit parking available within the immediate vicinity.

Sure to be popular among a range of buyers, early viewing is highly recommended.