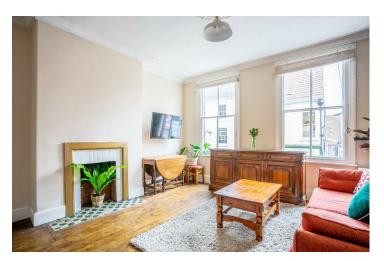

## Walmgate , York YO1 9TX

£190,000

Enjoying a central position and within walking distance of the varied shops and eateries that York city centre has to offer, is this charming one bedroom apartment set back off Walmgate. Offering double fronted windows to the front, this apartment is bathed in natural light throughout the day and is perfect for anyone who works in the city, or needs regular access to York train station.

Accessed from Walmgate by secure gates, the secure communal front door leads to the apartment door on the first floor. Internally the apartment comprises a hallway with high ceilings and built in storage, which leads into the bright and airy open plan kitchen living diner to the front of the property. Recently updated and reconfigured, the kitchen offers contemporary wall and base units set on a back drop of stunning emerald green metro tile splashback. Some appliances are integrated, and there is space for additional freestanding white goods. Heading back down the hall, there are two storage cupboards, a three piece bathroom and double bedroom that overlooks the rear courtyard.