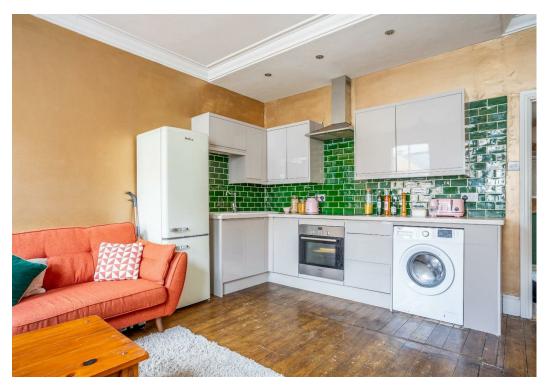

Accessed from Walmgate by secure gates, the secure communal front door leads to the apartment door on the first floor. Internally the apartment comprises a hallway with high ceilings and built in storage, which leads into the bright and airy open plan kitchen living diner to the front of the property. Recently updated and reconfigured, the kitchen offers contemporary wall and base units set on a back drop of stunning emerald green metro tile splashback. Some appliances are integrated, and there is space for additional freestanding white goods. Heading back down the hall, there are two storage cupboards, a three piece bathroom and double bedroom that overlooks the rear courtyard.