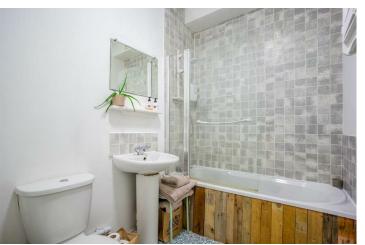

Accessed from Walmgate by secure gates, the secure communal front door leads to the apartment door on the first floor. Internally the apartment comprises a hallway with high ceilings and built in storage, which leads into the bright and airy open plan kitchen living diner to the front of the property. Recently updated and reconfigured, the kitchen offers contemporary wall and base units set on a back drop of stunning emerald green metro tile splashback. Some appliances are integrated, and there is space for additional freestanding white goods. Heading back down the hall, there are two storage cupboards, a three piece bathroom and double bedroom that overlooks the rear courtyard.