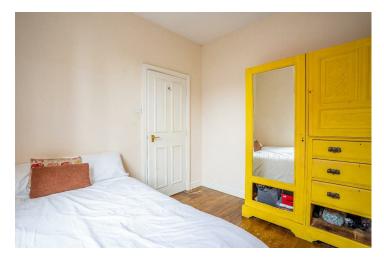

Accessed from Walmgate by secure gates, the secure communal front door leads to the apartment door on the first floor. Internally the apartment comprises a hallway with high ceilings and built in storage, which leads into the bright and airy open plan kitchen living diner to the front of the property. Recently updated and reconfigured, the kitchen offers contemporary wall and base units set on a back drop of stunning emerald green metro tile splashback. Some appliances are integrated, and there is space for additional freestanding white goods. Heading back down the hall, there are two storage cupboards, a three piece bathroom and double bedroom that overlooks the rear courtyard.