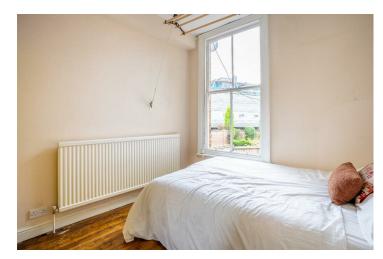

Accessed from Walmgate by secure gates, the secure communal front door leads to the apartment door on the first floor. Internally the apartment comprises a hallway with high ceilings and built in storage, which leads into the bright and airy open plan kitchen living diner to the front of the property. Recently updated and reconfigured, the kitchen offers contemporary wall and base units set on a back drop of stunning emerald green metro tile splashback. Some appliances are integrated, and there is space for additional freestanding white goods. Heading back down the hall, there are two storage cupboards, a three piece bathroom and double bedroom that overlooks the rear courtyard.