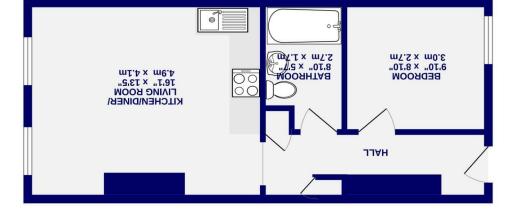

406 sq.ft. (37.7 sq.m.) approx.

**1ST FLOOR** 

Accessed from Walmgate by secure gates, the secure communal front door leads to the apartment door on the first floor. Internally the apartment comprises a hallway with high ceilings and built in storage, which leads into the bright and airy open plan kitchen living diner to the front of the property. Recently updated and reconfigured, the kitchen offers contemporary wall and base units set on a back drop of stunning emerald green metro tile splashback. Some appliances are integrated, and there is space for additional freestanding white goods. Heading back down the hall, there are two storage cupboards, a three piece bathroom and double bedroom that overlooks the rear courtyard.