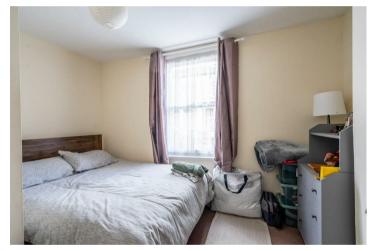

Comprising an entrance hall, living room, one small double bedroom, and a single bedroom, this flat provides comfortable living spaces. A cloakroom with WC is also included on this level. Stairs lead downstairs to the basement dining kitchen equipped with integrated dishwasher and fridge, electric oven and hob. A modern bathroom with shower over the bath and a utility room with washer/dryer complete the accommodation.