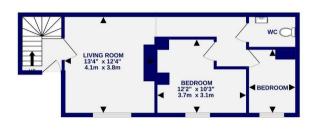

BASEMENT 296 sq.ft. (27.5 sq.m.) approx.

GROUND FLOOR 445 sq.ft. (41.3 sq.m.) approx.

TOTAL FLOOR AREA: 740 sq.ft. (68.8 sq.m.) approx

Whits every attempt has been made to ensure the accuracy of the floorplan, measurements of rooms and any other items are approximate. If included in the plan the guaragestess will form part of the overall other items are approximate. If included in the plan the guaragestess will form part of the overall sustantive purposes only and should be used as such by any prospective purchase. The services, systems and appliances shown have not been tested and no guarantee as to their operability. Made with Metropic 20204.