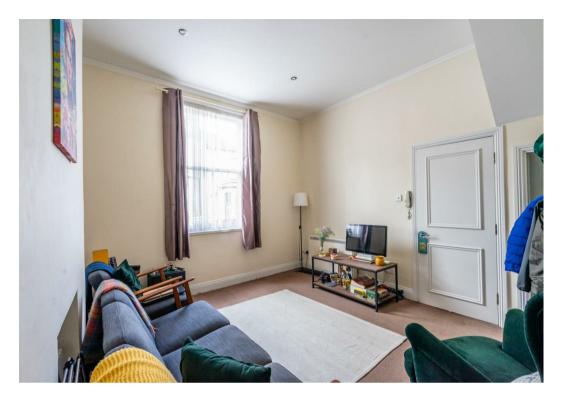

Comprising an entrance hall, living room, one small double bedroom, and a single bedroom, this flat provides comfortable living spaces. A cloakroom with WC is also included on this level. Stairs lead downstairs to the basement dining kitchen equipped with integrated dishwasher and fridge, electric oven and hob. A modern bathroom with shower over the bath and a utility room with washer/dryer complete the accommodation.