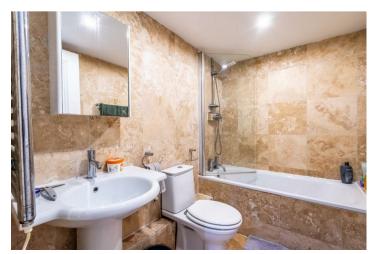

Comprising an entrance hall, living room, one small double bedroom, and a single bedroom, this flat provides comfortable living spaces. A cloakroom with WC is also included on this level. Stairs lead downstairs to the basement dining kitchen equipped with integrated dishwasher and fridge, electric oven and hob. A modern bathroom with shower over the bath and a utility room with washer/dryer complete the accommodation.