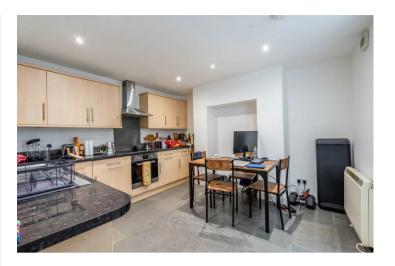

Comprising an entrance hall, living room, one small double bedroom, and a single bedroom, this flat provides comfortable living spaces. A cloakroom with WC is also included on this level. Stairs lead downstairs to the basement dining kitchen equipped with integrated dishwasher and fridge, electric oven and hob. A modern bathroom with shower over the bath and a utility room with washer/dryer complete the accommodation.