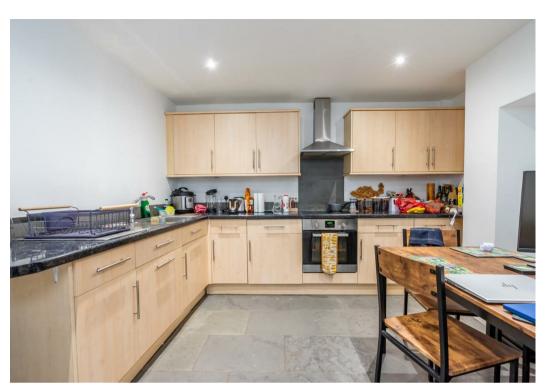

Comprising an entrance hall, living room, one small double bedroom, and a single bedroom, this flat provides comfortable living spaces. A cloakroom with WC is also included on this level. Stairs lead downstairs to the basement dining kitchen equipped with integrated dishwasher and fridge, electric oven and hob. A modern bathroom with shower over the bath and a utility room with washer/dryer complete the accommodation.