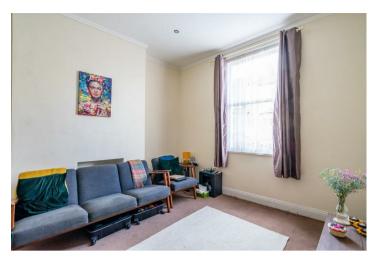

Comprising an entrance hall, living room, one small double bedroom, and a single bedroom, this flat provides comfortable living spaces. A cloakroom with WC is also included on this level. Stairs lead downstairs to the basement dining kitchen equipped with integrated dishwasher and fridge, electric oven and hob. A modern bathroom with shower over the bath and a utility room with washer/dryer complete the accommodation.