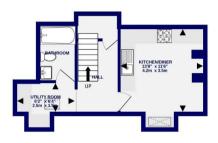

BASEMENT 296 sq.ft. (27.5 sq.m.) approx.

GROUND FLOOR 445 sq.ft. (41.3 sq.m.) approx.

TOTAL FLOOR AREA: 740 sq.ft. (68.8 sq.m.) approx

Whits every attempt has been made to ensure the accuracy of the floorplan, measurements of rooms and any other items are approximate. If included in the plan the guaragestess will form part of the overall other items are approximate. If included in the plan the guaragestess will form part of the overall sustantive purposes only and should be used as such by any prospective purchase. The services, systems and appliances shown have not been tested and no guarantee as to their operability. Made with Metropic 20204.