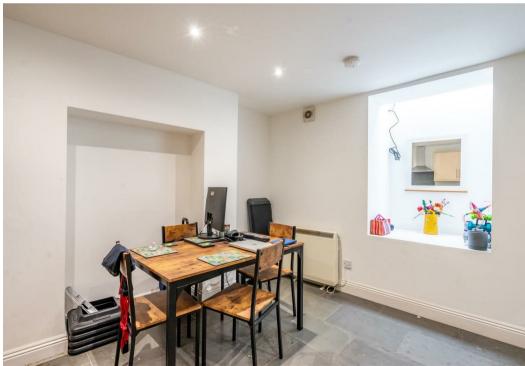

Comprising an entrance hall, living room, one small double bedroom, and a single bedroom, this flat provides comfortable living spaces. A cloakroom with WC is also included on this level. Stairs lead downstairs to the basement dining kitchen equipped with integrated dishwasher and fridge, electric oven and hob. A modern bathroom with shower over the bath and a utility room with washer/dryer complete the accommodation.