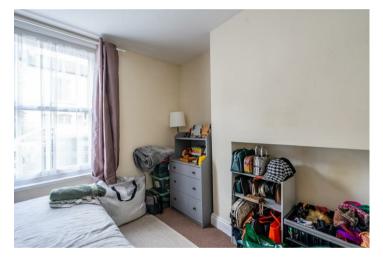

Comprising an entrance hall, living room, one small double bedroom, and a single bedroom, this flat provides comfortable living spaces. A cloakroom with WC is also included on this level. Stairs lead downstairs to the basement dining kitchen equipped with integrated dishwasher and fridge, electric oven and hob. A modern bathroom with shower over the bath and a utility room with washer/dryer complete the accommodation.