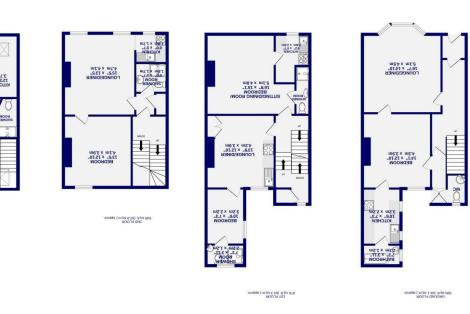

## YO30 7AG , York Grosvenor Terrace

Freehold

O - bned xeT lionuoO

- Large 4 Storey Terrace House
- e 5 Apartments
- ◆ x 1 Bed Apartments

tnemtreqA oibut2 x [ •

- All let On AST contracts
- Rental income Circa £49,800k PA

Grosvenor Terrace , York YO30 7AG

£695,000

5

A magnificent end terrace property set in this sought after location overlooking Bootham Park Hospital and grounds towards York Minster.

The property has for some time been divided into 5 self contained apartments, all currently let on AST contracts. There are four, one bedroom apartments as well as a studio apartment commanding a significant income.