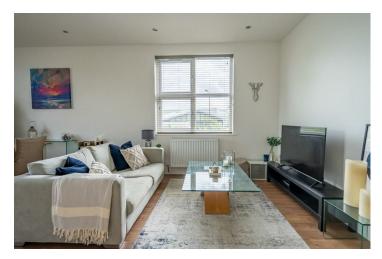

With access into the building through a secure communal entrance and through the apartment door on the ground floor, stairs lead up to the first floor landing. Bright and airy open plan living is the key feature of this property as the kitchen living diner benefits from windows across multiple aspects allowing light to flood through. The reception space is generous enough in size to allow for plenty of furniture. The kitchen is of a unique layout and is occupies the triangular window. There is an abundance of storage available within this kitchen forming partly from the wall and base units but also from convenient storage cupboards. All appliances are integrated within the space. Unlike most apartments within the vicinity, this home benefits from gas central heating.

The internal accommodation is completed by two lovely double bedrooms and an immaculately presented three piece bathroom.

Externally are two parking spaces, communal gardens to enjoy by all residents and a storage room.