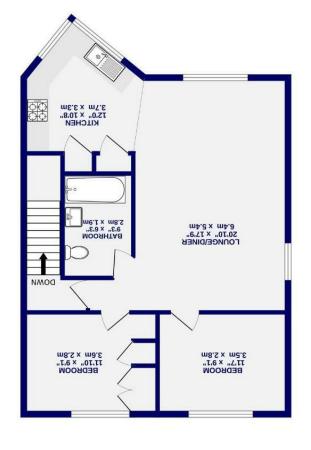

125 FLOOR 729 sq.ft. (67.8 sq.m.) approx.

With access into the building through a secure communal entrance and through the apartment door on the ground floor, stairs lead up to the first floor landing. Bright and airy open plan living is the key feature of this property as the kitchen living diner benefits from windows across multiple aspects allowing light to flood through. The reception space is generous enough in size to allow for plenty of furniture. The kitchen is of a unique layout and is occupies the triangular window. There is an abundance of storage available within this kitchen forming partly from the wall and base units but also from convenient storage cupboards. All appliances are integrated within the space. Unlike most apartments within the vicinity, this home benefits from gas central heating.

The internal accommodation is completed by two lovely double bedrooms and an immaculately presented three piece bathroom.

Externally are two parking spaces, communal gardens to enjoy by all residents and a storage room.