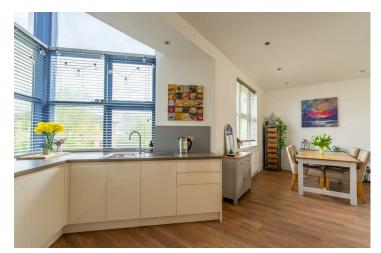

With access into the building through a secure communal entrance and through the apartment door on the ground floor, stairs lead up to the first floor landing. Bright and airy open plan living is the key feature of this property as the kitchen living diner benefits from windows across multiple aspects allowing light to flood through. The reception space is generous enough in size to allow for plenty of furniture. The kitchen is of a unique layout and is occupies the triangular window. There is an abundance of storage available within this kitchen forming partly from the wall and base units but also from convenient storage cupboards. All appliances are integrated within the space. Unlike most apartments within the vicinity, this home benefits from gas central heating.