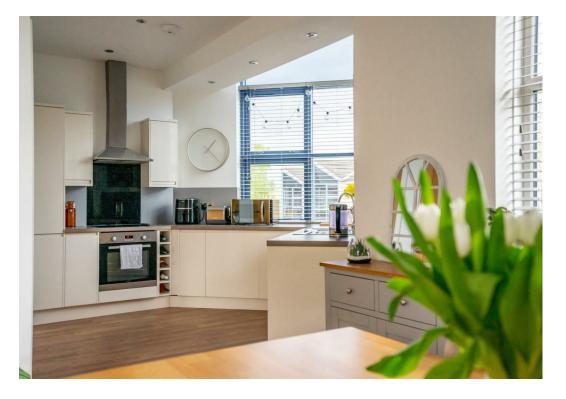

With access into the building through a secure communal entrance and through the apartment door on the ground floor, stairs lead up to the first floor landing. Bright and airy open plan living is the key feature of this property as the kitchen living diner benefits from windows across multiple aspects allowing light to flood through. The reception space is generous enough in size to allow for plenty of furniture. The kitchen is of a unique layout and is occupies the triangular window. There is an abundance of storage available within this kitchen forming partly from the wall and base units but also from convenient storage cupboards. All appliances are integrated within the space. Unlike most apartments within the vicinity, this home benefits from gas central heating.