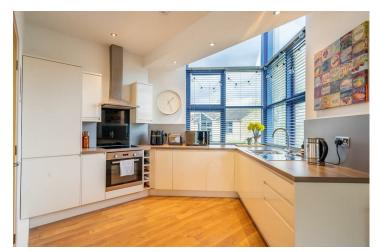

With access into the building through a secure communal entrance and through the apartment door on the ground floor, stairs lead up to the first floor landing. Bright and airy open plan living is the key feature of this property as the kitchen living diner benefits from windows across multiple aspects allowing light to flood through. The reception space is generous enough in size to allow for plenty of furniture. The kitchen is of a unique layout and is occupies the triangular window. There is an abundance of storage available within this kitchen forming partly from the wall and base units but also from convenient storage cupboards. All appliances are integrated within the space. Unlike most apartments within the vicinity, this home benefits from gas central heating.