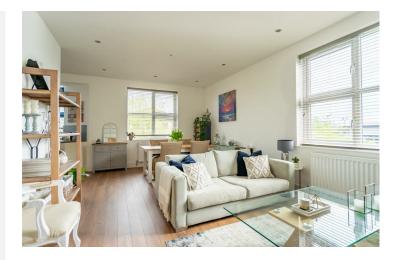

With access into the building through a secure communal entrance and through the apartment door on the ground floor, stairs lead up to the first floor landing. Bright and airy open plan living is the key feature of this property as the kitchen living diner benefits from windows across multiple aspects allowing light to flood through. The reception space is generous enough in size to allow for plenty of furniture. The kitchen is of a unique layout and is occupies the triangular window. There is an abundance of storage available within this kitchen forming partly from the wall and base units but also from convenient storage cupboards. All appliances are integrated within the space. Unlike most apartments within the vicinity, this home benefits from gas central heating.