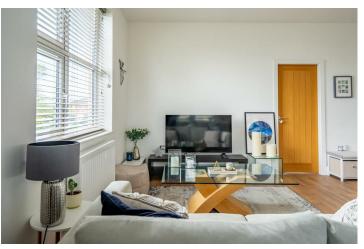

With access into the building through a secure communal entrance and through the apartment door on the ground floor, stairs lead up to the first floor landing. Bright and airy open plan living is the key feature of this property as the kitchen living diner benefits from windows across multiple aspects allowing light to flood through. The reception space is generous enough in size to allow for plenty of furniture. The kitchen is of a unique layout and is occupies the triangular window. There is an abundance of storage available within this kitchen forming partly from the wall and base units but also from convenient storage cupboards. All appliances are integrated within the space. Unlike most apartments within the vicinity, this home benefits from gas central heating.