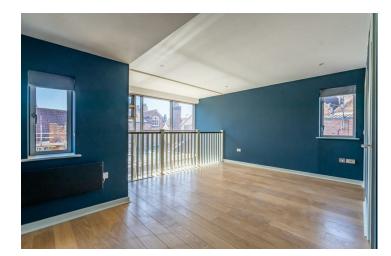

Adjacent to the living space is the remarkable kitchen, boasting shaker style units complemented by quartz countertops, built-in appliances, and elegant gold fixtures.

Ascending from the living area, is an impressive double bedroom served by a modern shower room featuring a walk-in shower and a stunning vanity unit.

With generous outdoor spaces and a captivating design, this remarkable apartment offers over 860 sq. ft. of living space, surpassing the size of many two-bedroom apartments in similar locations.

In essence, this is a truly spacious duplex apartment, benefiting from both a private and communal terrace with views of the Minster. With no onward chain, early viewing is highly recommended.