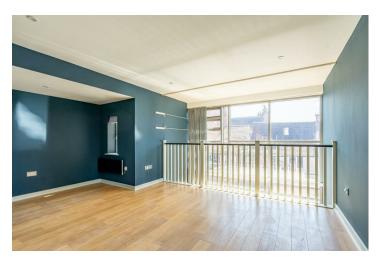

The apartment features an entrance hall with a ground floor cloakroom leading to a splendid open-plan living area. Double-height windows flood the space with natural light, offering vistas of the York skyline. Large sliding doors lead to the spacious rear outdoor patio.