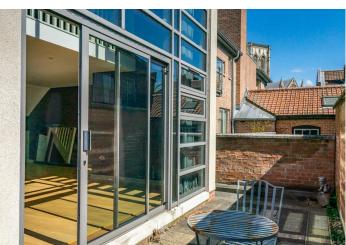

Meticulously presented and recently renovated throughout, this exquisite apartment comes with the added benefit of no onward chain.

Access to the apartment is gained through the secure entrance to the building, which has stairs and the benefit of a lift. The apartment door is accessed via the secure communal terrace which boasts exceptional views of York Minster.

The apartment features an entrance hall with a ground floor cloakroom leading to a splendid open-plan living area. Double-height windows flood the space with natural light, offering vistas of the York skyline. Large sliding doors lead to the spacious rear outdoor patio.