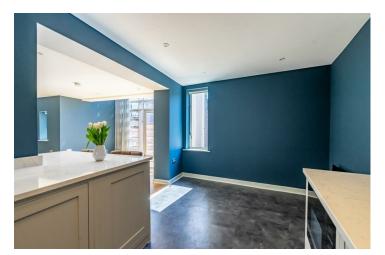

The apartment features an entrance hall with a ground floor cloakroom leading to a splendid open-plan living area. Double-height windows flood the space with natural light, offering vistas of the York skyline. Large sliding doors lead to the spacious rear outdoor patio.

Adjacent to the living space is the remarkable kitchen, boasting shaker style units complemented by quartz countertops, built-in appliances, and elegant gold fixtures.

Ascending from the living area, is an impressive double bedroom served by a modern shower room featuring a walk-in shower and a stunning vanity unit.