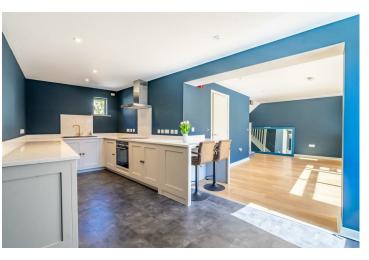

The apartment features an entrance hall with a ground floor cloakroom leading to a splendid open-plan living area. Double-height windows flood the space with natural light, offering vistas of the York skyline. Large sliding doors lead to the spacious rear outdoor patio.

Adjacent to the living space is the remarkable kitchen, boasting shaker style units complemented by quartz countertops, built-in appliances, and elegant gold fixtures.

Ascending from the living area, is an impressive double bedroom served by a modern shower room featuring a walk-in shower and a stunning vanity unit.