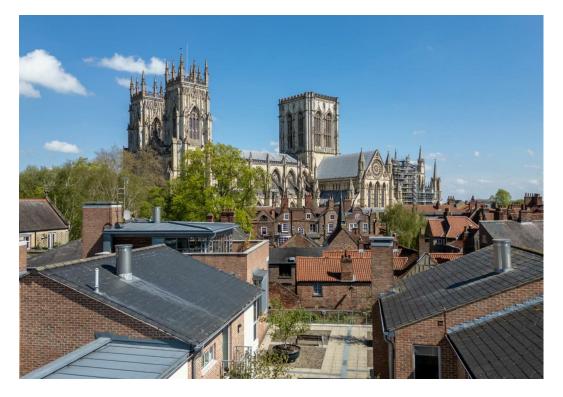

Meticulously presented and recently renovated throughout, this exquisite apartment comes with the added benefit of no onward chain.

Access to the apartment is gained through the secure entrance to the building, which has stairs and the benefit of a lift. The apartment door is accessed via the secure communal terrace which boasts exceptional views of York Minster.

The apartment features an entrance hall with a ground floor cloakroom leading to a splendid open-plan living area. Double-height windows flood the space with natural light, offering vistas of the York skyline. Large sliding doors lead to the spacious rear outdoor patio.