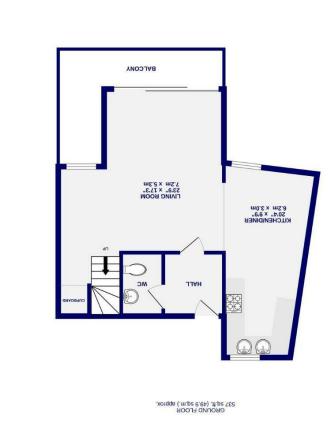

The apartment features an entrance hall with a ground floor cloakroom leading to a splendid open-plan living area. Double-height windows flood the space with natural light, offering vistas of the York skyline. Large sliding doors lead to the spacious rear outdoor patio.

Adjacent to the living space is the remarkable kitchen, boasting shaker style units complemented by quartz countertops, built-in appliances, and elegant gold fixtures.

Ascending from the living area, is an impressive double bedroom served by a modern shower room featuring a walk-in shower and a stunning vanity unit.