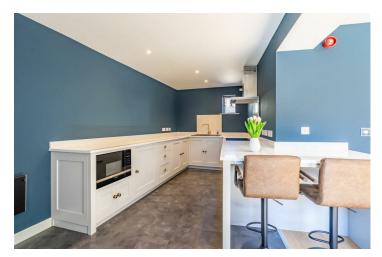

Adjacent to the living space is the remarkable kitchen, boasting shaker style units complemented by quartz countertops, built-in appliances, and elegant gold fixtures.

Ascending from the living area, is an impressive double bedroom served by a modern shower room featuring a walk-in shower and a stunning vanity unit.