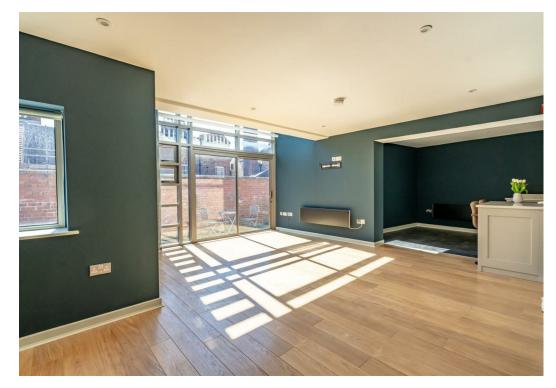

The apartment features an entrance hall with a ground floor cloakroom leading to a splendid open-plan living area. Double-height windows flood the space with natural light, offering vistas of the York skyline. Large sliding doors lead to the spacious rear outdoor patio.

Adjacent to the living space is the remarkable kitchen, boasting shaker style units complemented by quartz countertops, built-in appliances, and elegant gold fixtures.

Ascending from the living area, is an impressive double bedroom served by a modern shower room featuring a walk-in shower and a stunning vanity unit.