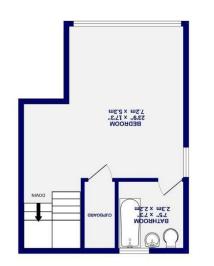

Adjacent to the living space is the remarkable kitchen, boasting shaker style units complemented by quartz countertops, built-in appliances, and elegant gold fixtures.

Ascending from the living area, is an impressive double bedroom served by a modern shower room featuring a walk-in shower and a stunning vanity unit.