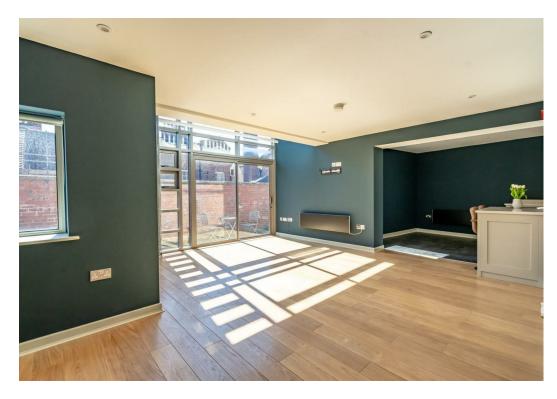

The apartment features an entrance hall with a ground floor cloakroom leading to a splendid open-plan living area. Double-height windows flood the space with natural light, offering vistas of the York skyline. Large sliding doors lead to the spacious rear outdoor patio.