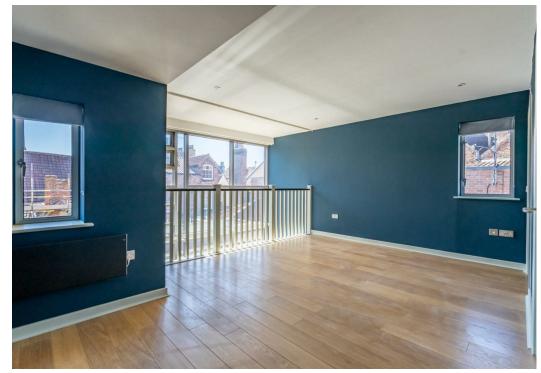

Adjacent to the living space is the remarkable kitchen, boasting shaker style units complemented by quartz countertops, built-in appliances, and elegant gold fixtures.

Ascending from the living area, is an impressive double bedroom served by a modern shower room featuring a walk-in shower and a stunning vanity unit.