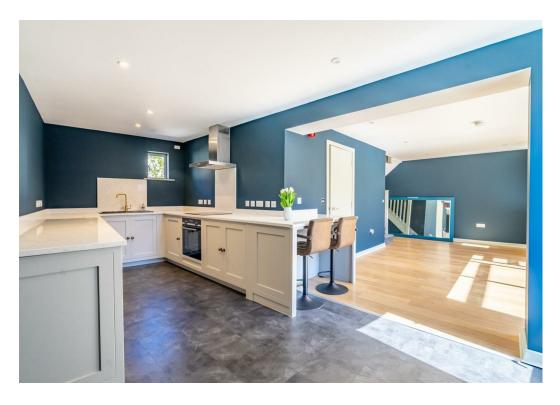

Adjacent to the living space is the remarkable kitchen, boasting shaker style units complemented by quartz countertops, built-in appliances, and elegant gold fixtures.

Ascending from the living area, is an impressive double bedroom served by a modern shower room featuring a walk-in shower and a stunning vanity unit.