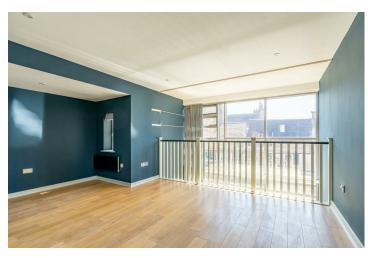

Meticulously presented and recently renovated throughout, this exquisite apartment comes with the added benefit of no onward chain.

Access to the apartment is gained through the secure entrance to the building, which has stairs and the benefit of a lift. The apartment door is accessed via the secure communal terrace which boasts exceptional views of York Minster.

The apartment features an entrance hall with a ground floor cloakroom leading to a splendid open-plan living area. Double-height windows flood the space with natural light, offering vistas of the York skyline. Large sliding doors lead to the spacious rear outdoor patio.