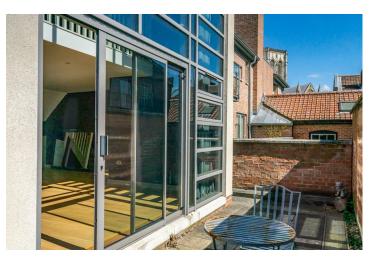

Meticulously presented and recently renovated throughout, this exquisite apartment comes with the added benefit of no onward chain.

Access to the apartment is gained through the secure entrance to the building, which has stairs and the benefit of a lift. The apartment door is accessed via the secure communal terrace which boasts exceptional views of York Minster.

The apartment features an entrance hall with a ground floor cloakroom leading to a splendid open-plan living area. Double-height windows flood the space with natural light, offering vistas of the York skyline. Large sliding doors lead to the spacious rear outdoor patio.