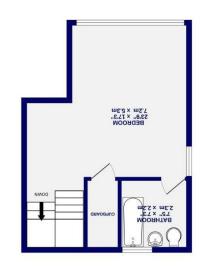

Adjacent to the living space is the remarkable kitchen, boasting shaker style units complemented by quartz countertops, built-in appliances, and elegant gold fixtures.

Ascending from the living area, is an impressive double bedroom served by a modern shower room featuring a walk-in shower and a stunning vanity unit.