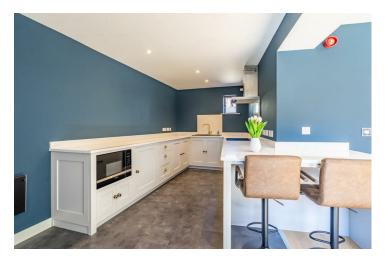

Adjacent to the living space is the remarkable kitchen, boasting shaker style units complemented by quartz countertops, built-in appliances, and elegant gold fixtures.

Ascending from the living area, is an impressive double bedroom served by a modern shower room featuring a walk-in shower and a stunning vanity unit.