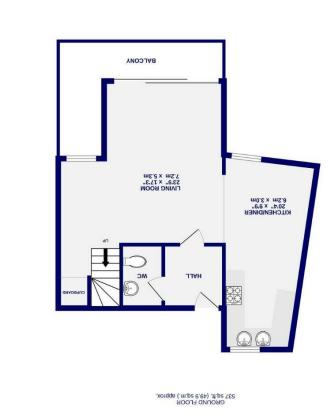

15T FLOOR 370 sq.ft. (34.4 sq.m.) approx.

2.48) .fl.pa 708 : A39A 900JA JATOT

The apartment features an entrance hall with a ground floor cloakroom leading to a splendid open-plan living area. Double-height windows flood the space with natural light, offering vistas of the York skyline. Large sliding doors lead to the spacious rear outdoor patio.

Adjacent to the living space is the remarkable kitchen, boasting shaker style units complemented by quartz countertops, built-in appliances, and elegant gold fixtures.

Ascending from the living area, is an impressive double bedroom served by a modern shower room featuring a walk-in shower and a stunning vanity unit.