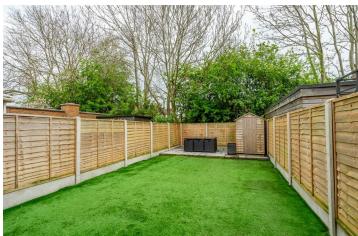

Upstairs, are two double bedrooms and a well-appointed house bathroom.

Nestled within a generously sized plot, the property boasts ample driveway parking, and a rear garden designed for easy upkeep. The predominantly AstroTurf space, the garden also features a patio area and a timber shed, all enclosed by fence boundaries, offering a private outdoor retreat.