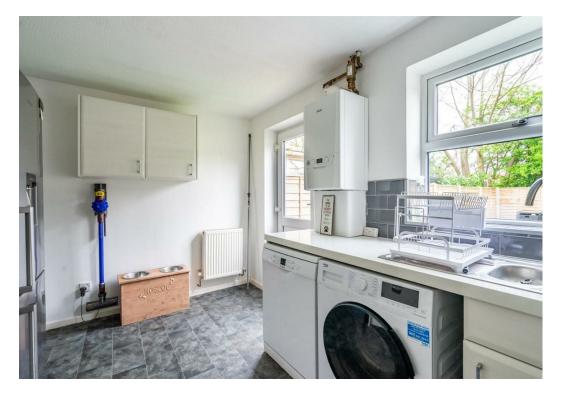

The layout comprises an entrance hall leading to a generously proportioned reception room and a modern kitchen which is equipped with a range of wall and base units, modern work surfaces and contemporary splash back.