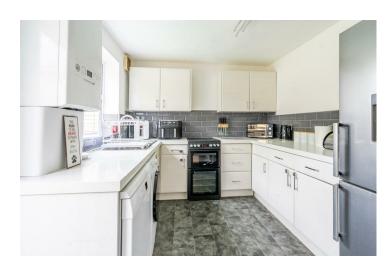

The layout comprises an entrance hall leading to a generously proportioned reception room and a modern kitchen which is equipped with a range of wall and base units, modern work surfaces and contemporary splash back.