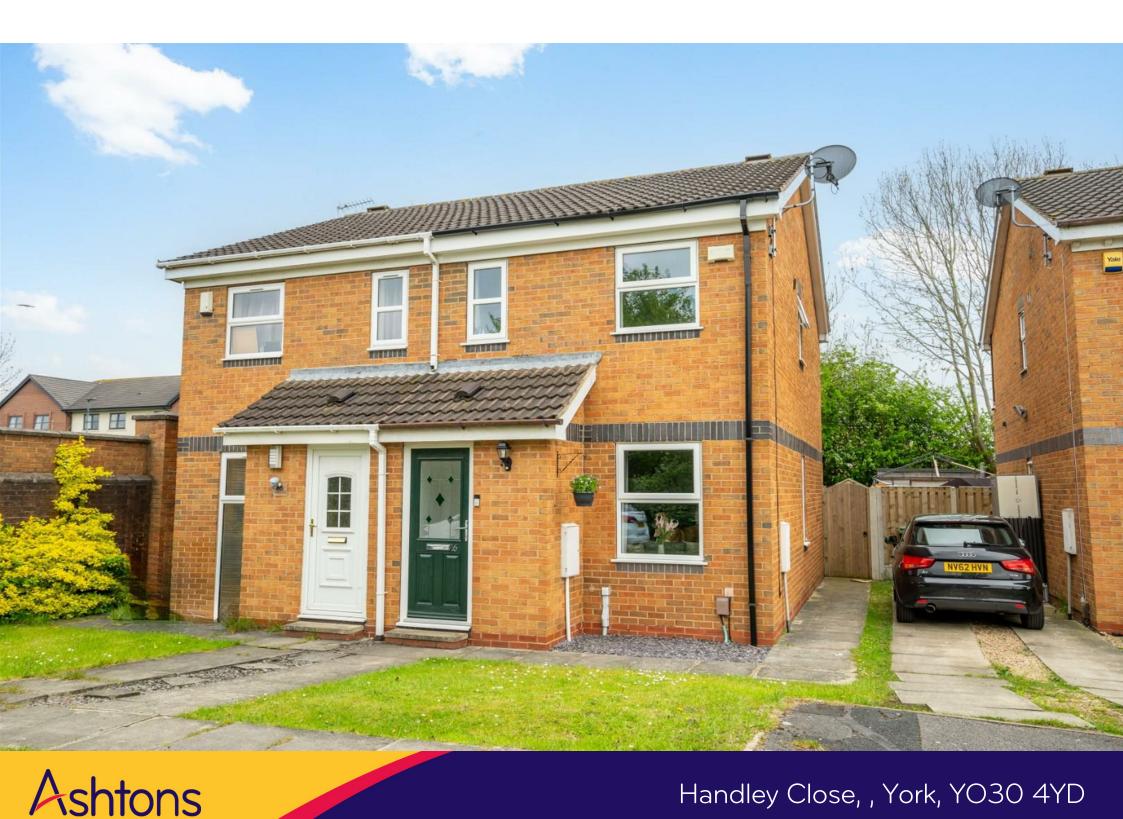

The layout comprises an entrance hall leading to a generously proportioned reception room and a modern kitchen which is equipped with a range of wall and base units, modern work surfaces and contemporary splash back.

Upstairs, are two double bedrooms and a well-appointed house bathroom.

Nestled within a generously sized plot, the property boasts ample driveway parking, and a rear garden designed for easy upkeep. The predominantly AstroTurf space, the garden also features a patio area and a timber shed, all enclosed by fence boundaries, offering a private outdoor retreat.