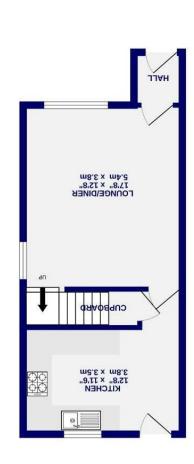

MOORHTAB "1'8 x "2'9 m8.1 x me.s

GROUND FLOOR 346 sq.ft. (32.1 sq.m.) approx.

- YO30 4YD , York Handley Close
- Freehold
- O bned xeT lionuoO
- Local To Sange Of Local
- Amenities
- Modern Development
- Quiet Cul De Sac Location
- Semi Detached House
- · Two Car Drive & Gardens
- Two Double Bedrooms
- Ideal First Home
- EbC- D

The layout comprises an entrance hall leading to a generously proportioned reception room and a modern kitchen which is equipped with a range of wall and base units, modern work surfaces and contemporary splash back.

Upstairs, are two double bedrooms and a well-appointed house bathroom.

Nestled within a generously sized plot, the property boasts ample driveway parking, and a rear garden designed for easy upkeep. The predominantly AstroTurf space, the garden also features a patio area and a timber shed, all enclosed by fence boundaries, offering a private outdoor retreat.