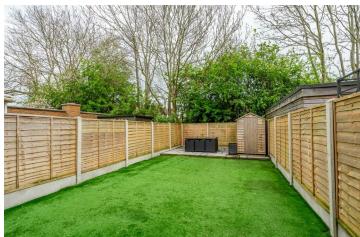

Upstairs, are two double bedrooms and a well-appointed house bathroom.

Nestled within a generously sized plot, the property boasts ample driveway parking, and a rear garden designed for easy upkeep. The predominantly AstroTurf space, the garden also features a patio area and a timber shed, all enclosed by fence boundaries, offering a private outdoor retreat.