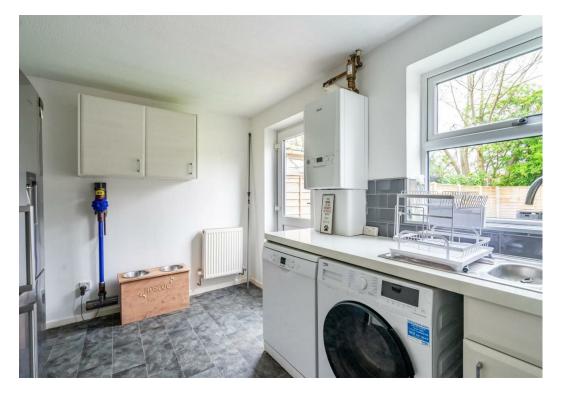

The layout comprises an entrance hall leading to a generously proportioned reception room and a modern kitchen which is equipped with a range of wall and base units, modern work surfaces and contemporary splash back.