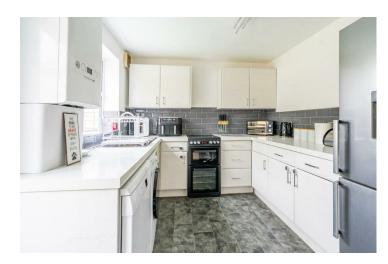

The layout comprises an entrance hall leading to a generously proportioned reception room and a modern kitchen which is equipped with a range of wall and base units, modern work surfaces and contemporary splash back.