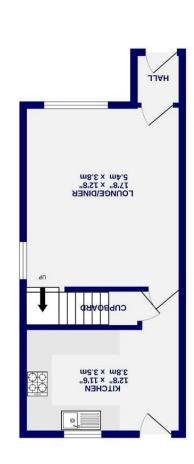

The layout comprises an entrance hall leading to a generously proportioned reception room and a modern kitchen which is equipped with a range of wall and base units, modern work surfaces and contemporary splash back.

Upstairs, are two double bedrooms and a well-appointed house bathroom.

Nestled within a generously sized plot, the property boasts ample driveway parking, and a rear garden designed for easy upkeep. The predominantly AstroTurf space, the garden also features a patio area and a timber shed, all enclosed by fence boundaries, offering a private outdoor retreat.