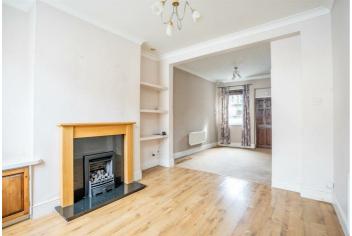

Council Tax Band - B

List of Rooms:

Living Room - Dining Room - Modern Fitted Kitchen - Bathroom - Two Bedrooms - Rear Courtyard Garden - Double Glazing - Gas Central Heating

GROUND FLOOR 396 sq.ft. (37.0 sq.m.) approx