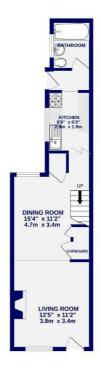

Council Tax Band - B

List of Rooms:

Living Room - Dining Room - Modern Fitted Kitchen - Bathroom - Two Bedrooms - Rear Courtyard Garden - Double Glazing - Gas Central Heating

GROUND FLOOR 396 sq.ft. (37.0 sq.m.) approx

Whilst every attempt has been made to ensure the accuracy of the foorplan, measurements of rooms and are offer items are approximate. If included in the plan the gorage/bolines will know part of the overall accordance of the plan the gorage bolines are the plan to the plan the plan to plan to the plan to the plan to plan to the plan to the plan to plan to plan to plan to the plan to plan to plan to plan to the plan to plan to