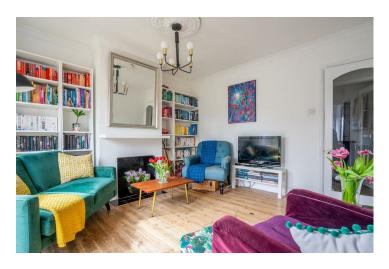

Internally the property offers a fitted kitchen with wall and base units, a pantry and a w.c. Through the doorway is the lovely dining area which also provides access to the shower room. Finally, the ground floor accommodation is completed by the bright and airy living room positioned to the rear of the property which boasts large patio doors overlooking the garden.