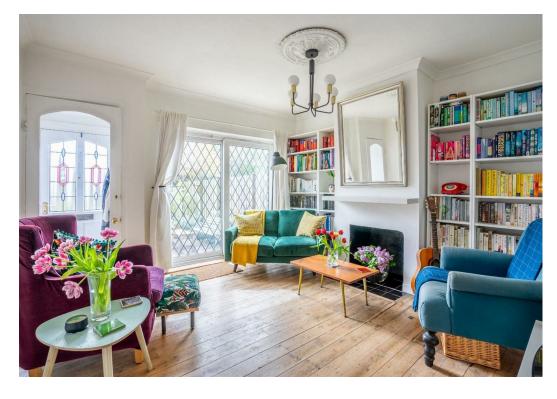

## Moor Grove Dringhouses, York YO24 2NP

£230,000

2

Located in the popular residential area of Dringhouses, which is positioned to the south of York and within close proximity of Tadcaster Road, Hob Moor and York racecourse. A much loved home and offering plenty of space throughout, as well as a garage, garden and driveway, this property could be a wonderful first home.

Internally the property offers a fitted kitchen with wall and base units, a pantry and a w.c. Through the doorway is the lovely dining area which also provides access to the shower room. Finally, the ground floor accommodation is completed by the bright and airy living room positioned to the rear of the property which boasts large patio doors overlooking the garden.