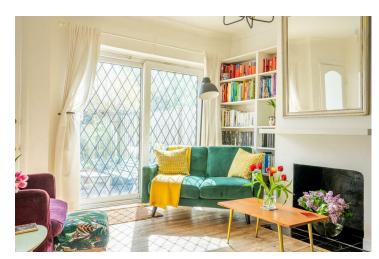

Internally the property offers a fitted kitchen with wall and base units, a pantry and a w.c. Through the doorway is the lovely dining area which also provides access to the shower room. Finally, the ground floor accommodation is completed by the bright and airy living room positioned to the rear of the property which boasts large patio doors overlooking the garden.