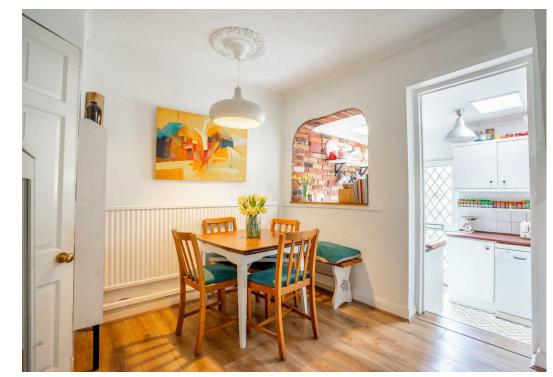

Internally the property offers a fitted kitchen with wall and base units, a pantry and a w.c. Through the doorway is the lovely dining area which also provides access to the shower room. Finally, the ground floor accommodation is completed by the bright and airy living room positioned to the rear of the property which boasts large patio doors overlooking the garden.