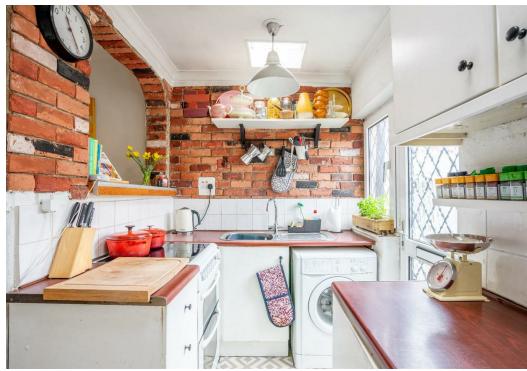

Internally the property offers a fitted kitchen with wall and base units, a pantry and a w.c. Through the doorway is the lovely dining area which also provides access to the shower room. Finally, the ground floor accommodation is completed by the bright and airy living room positioned to the rear of the property which boasts large patio doors overlooking the garden.