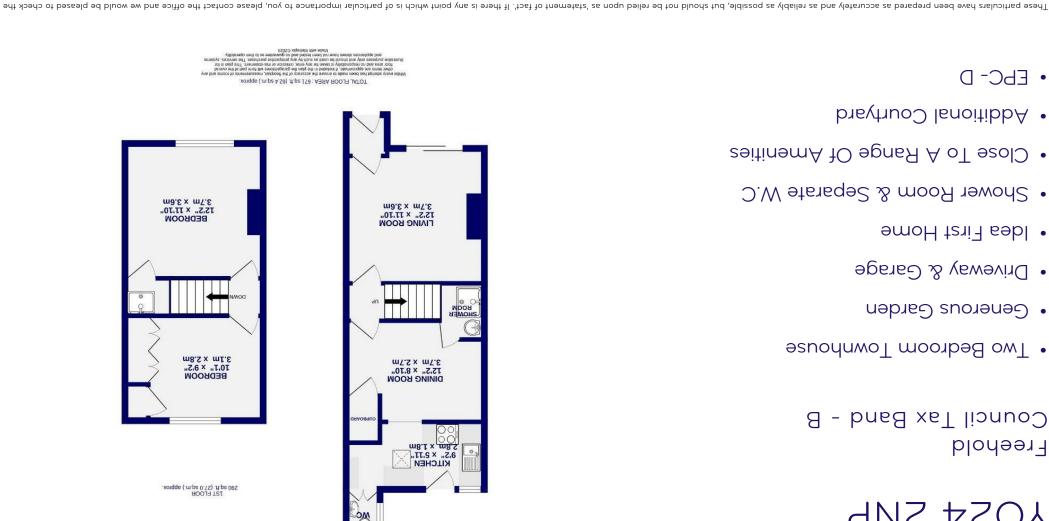

property on behalf of the vendor.

GROUND FLOOR 381 sq.ft. (35.4 sq.m.) approx.

- EbC-D
- Additional Courtyard
- Close To A Range Of Amenities
- O.W etareqe2 & mooR rewerte
  - Idea First Home
  - Driveway & Garage
  - Generous Garden
  - Two Bedroom Townhouse

A - bned xeT lionuo Freehold

YOZ4 ZNP

Dringhouses, York Moor Grove

atstements contained in these particulars. No person in the employment of Ashtons has any authority to make or give any representation or warranty whatsoever in relation to this property or these particulars nor enter into any contract relating to the siess, measurements, floor plans or distances referred to are given as a guide only and are not precise. Purchasers must satisfy themselves by inspection or by otherwise regarding the items mentioned above and as to the correctness of each of the

Internally the property offers a fitted kitchen with wall and base units, a pantry and a w.c. Through the doorway is the lovely dining area which also provides access to the shower room. Finally, the ground floor accommodation is completed by the bright and airy living room positioned to the rear of the property which boasts large patio doors overlooking the garden.

On the first floor are two double bedrooms and a small landing.

Externally is driveway parking, a garden room, lawned garden, courtyard and detached garage with power.

Sure to be popular among a variety of buyers, early viewing is highly recommended.